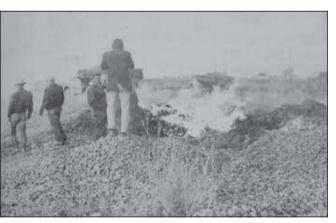

# 1970,---

Center Post-Dispatch March 19, 1970

350,000 pounds (22 truckloads) of potatoes were burned by members of the National Farm Organization after their efforts to receive higher prices failed. The potato burn took place on the Lofton farm, southwest of Center on the nine mile road. The farmers had hoped to get their potatoes processed with the Rio Grande Starch Division for 50 cents a hundred, which was turned down. The farmers then offered the product for free if they were processed and given to needy families, which was also denied, leading to the burning protest. [According to the U.S. Bureau of Labor Statistics' Inflation Calculator, this is the equivalent of \$3.39 in 2020]