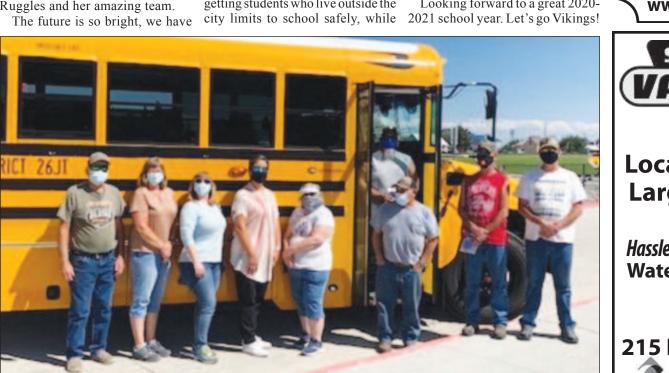

Our Transportation department is getting students who live outside the

practicing the social distancing protocols, in our brand-new buses.

Our screening team has been doing an amazing job before school, checking temperatures and conducting the brief health survey, to ensure that we our doing our best to keep our students and staff healthy. These additional layers of protection are in place to ensure the safety and well-being of our students and staff. This year we are grateful to have two full time nurses on staff.

#### Center Schools Transportation employees are driving and servicing new buses this year.