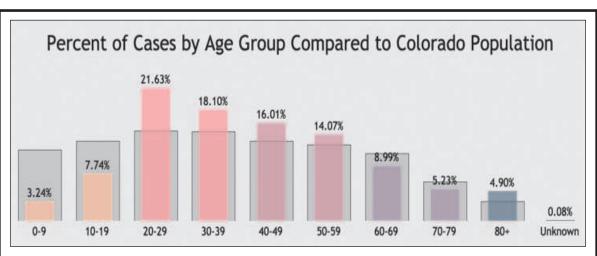

## Southern Colorado counties lead state in opioid deaths

numbers throughout the state. Meek cites 567 reported overdose cases in Colorado through May 31 (US Attorney's Office, 2020). This compares to 430 cases in 2018 and 414 cases in 2019.

Otero and Prowers counties have recently led the state in overdose deaths (Colorado Municipalities, overdoses are attributed to opioids such as pain pills, heroin and could save someone's life. fentanyl.'

SAN LUIS VALLEY - According He provides the following opioid overdoses are up in large close to substance abusers determine whether they are suffering from just being high or if they are actually showing signs of an overdose.

#### Recognizing opioid overdose

Sometimes it can be difficult "This is affecting us locally as to tell if a person is just very Saguache, Rio Grande, Las Animas, high or experiencing an overdose. The following will present some information on how to tell the difference. If you're having a hard 2019)," Meek warned. "These time telling the difference, it is best to treat the situation like an overdose – it