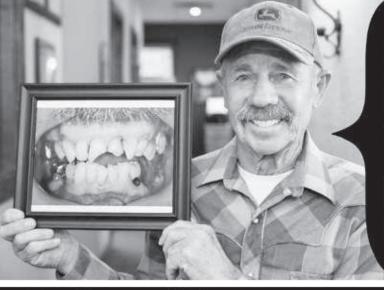

## New Teeth in Just One Day No More Dentures!

No Cost Consultation: Know what's possible for You! Includes preliminary evaluation and CBCT image. \$500 value. Expires: 8/30/2020.

Dr. Thornell helped save my life. I was having constant health problems that were getting worse every day. My diseased teeth and gums were draining me of my energy and it was impossible to stay healthy. After removing all of my bad teeth, Dr. and I got a new set of teeth in just one day. I am now healthier and feel better than I have in a long time. I also have a great smile. Dr. Thornell you are a life saver! I can't thank you enough. ~ B.Gullette