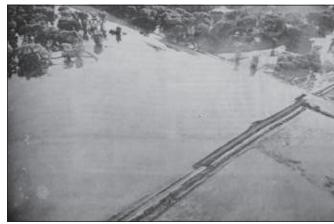

Below: The banks of the Rio Grande river are obliterated in this aerial photograph. In the right background, dirt lines the bank to help stem the flow while (right, center) police vehicles are grouped to enforce the "no through traffic" policy enacted for a portion