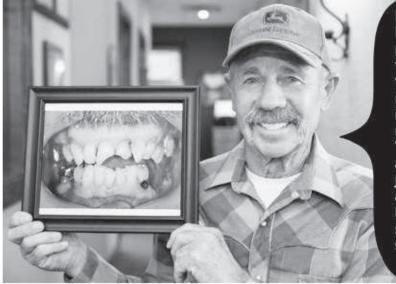

## New Teeth in Just One Day No More Dentures!

No Cost Consultation: Know what's possible for You! Includes preliminary evaluation and CBCT image. \$500 value. Expires: 8/30/2020.

Dr. Thornell helped save my life. I was having constant health problems that were getting worse every day. My diseased teeth and gums were draining me of my energy and it was impossible to stay healthy. After removing all of my bad teeth, Dr. and I got a new set of teeth in just one day. I am now healthier and feel better than I have in a long time. I also have a great smile. Dr. Thornell you are a life saver! I can't thank you enough. ~ B.Gullette