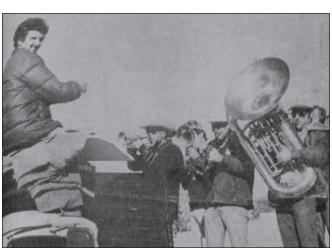

Center Post-Dispatch, Oct. 29, 1980 Jim Lewis leads a flat bed truck band for the parade for Center **High School Homecoming.** 

Center Post-Dispatch, July 30, 1980 **Bunky Bogert's** trained buffalo named Cody waits patiently during the afternoon, waiting for the [Stampede] rodeo to begin. Bogert's traveling show