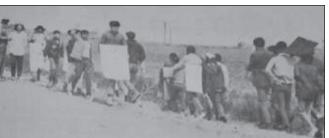

Fields of lettuce were surrounded by picketers and volunteer assistants as the Lee Consaul Co. was the major company against whom workers and sympathizers were moving. The workers alleged they were only being paid \$1.40 per hour and demanded \$2 per hour. [According to the U.S. Bureau of Labor Statistics' Inflation Calculator, this is the equivalent of \$9.35 and \$13.36 per hour in 2020]