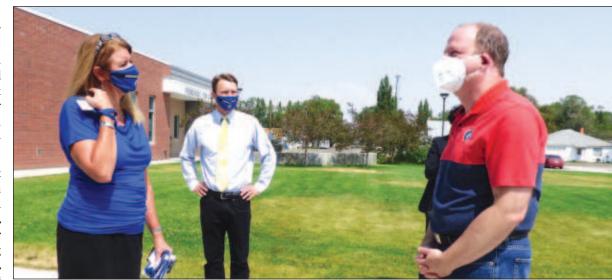

## **Govenor Polis visits Center Schools**

By Teresa L. Benns

CENTER - Winging his way through Saguache County, Gov. Jared Polis stopped by Haskin Elementary School Tuesday to read a story to second-graders and speak with teachers, staff and Center residents about how the school Please see **POLIS** on Page 10A

**Center Schools Superintendent** Carrie Zimmerman and Haskin **Elementary Principal Jared** Morgan greet Colorado Gov. Jared Polis who visited Center Schools Tuesday, Aug. 25, during a Valley tour. Photo by Teresa L. Benns

#### Continued from Page 1A -

is progressing with COVID-19 precautions in place.

Following a brieftour of the school, Center Schools Superintendent Carrie Zimmerman opened a roundtable discussion on the school lawn, beginning by thanking Polis for support of the school from the state. "You made this year possible for us," Zimmerman said.