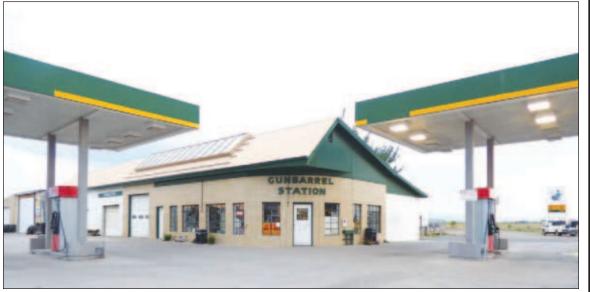

## **Gunbarrel Station scene** of grisly suicide

#### By Teresa L. Benns SAGUACHE COUNTY -

According to a press release from Center Police Chief Dale Meek Monday, Aug. 24, a call for assistance was received from Center Fire and EMS in reference to a subject with his throat cut at the Gun Barrel Station Friday, Aug 21.

The matter was turned over to

the Saguache County Sheriff's Sheriff Dan Warwick identified the Montelongo-Najera, 32, of Center.

Review of video evidence and physical evidence has turned the nature of this incident into a suicidal subject investigation, Meek said. Video surveillance from the store shows all of the subject's injuries were self-inflicted as he broke the windows of the Gunbarrel Station, beat his head against the pavement and ultimately, cut his own throat. Warwick said that the suicide was not drug related to the best of his knowledge.