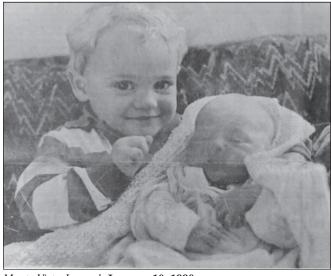

is known through-America.

Monte Vista Journal, January 10, 1990

Aaron Daniel Cagle, 2, of Monte Vista hold his new brother, Austin Montgomery. Little Austin was the first baby of the year for the San Luis Valley and for St. Joseph Hospital [now Rio Grande Hospital] in Del Norte. The little tyke brought in the New Year for his parents, Daniel and Carter Cagle of Monte Vista at 12:21p.m. Jan. 1. He weighed seven pounds, eight ounces and was 21 inches long. Dr. Lonnie Vickers of Del Norte delivered the New Year's baby, his first delivery in the SLV since his move here in October [1989].