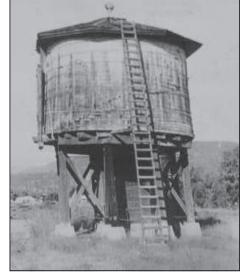

Mineral County Miner/South Fork Tines, August 21, 1975

The South Fork Water Tank will be saved. After three years of three local citizens' efforts others aware of the need to save the tower, the foundling South Fork Kiwanis Club helped make possible the donation of the tower to the

community by Douglas Studs, a subsidiary of Southwest Forest Industries. Douglas Studs had inherited the tower when they purchased the mill from the previous owners, Chicago Mill & Lumber Company.

Center Post-Dispatch June 11, 1970