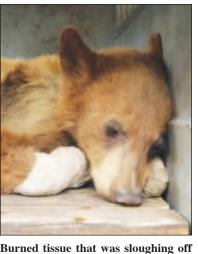

## **Burned** bear returned to the wild

**DEL NORTE -** Colorado Parks and Wildlife(CPW) announced that the bear rescued from the East Canyon Fire near Durango was released back to the wild Aug. 24 near the location that he was rescued. He had his bandages on his burned paws changed 16 times from mid-June to mid-July at the CPW Frisco Creek Rehabilitation Facility south of Del Norte. When the paws were healed he was placed in a regular pen that provided trees to climb and places to hide.

The yearling bear, whose paws were badly burned during the fire, was rescued June 16 by CPW officers and was treated at the Frisco Creek facility.

The bear is a male yearling; which means it was born during the winter in 2019 and is now living on its own. Bears usually stay with their mothers for a year. It was moving alone when it was spotted by the firefighters. Michael Sirochman, veterinary manager at Frisco Creek, said the bears paws were burned, but not so deeply that the animal was permanently injured. Sirochman said. "We cut off the burned tissue that was sloughing off and we put on bandages." Sirochman said the bear weighed 43 pounds

of year. The bear now weighs 110 pounds and its paws are toughened up. "He's now about the weight he should be for a two-year-old bear and is in good shape for going into the fall," Sirochman said.

and was quite thin, but that's not unusual for yearlings at this time

The bear has well developed instincts to survive in the wild. No tracking devices have been placed on the bear and it is now on its own.

The rehabilitated bear was released Monday, Aug. 24, near the location that it was rescued west of Durango,