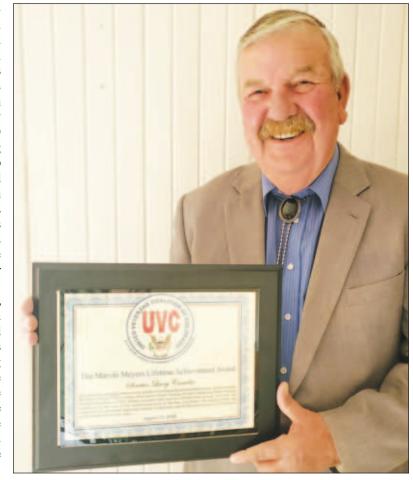

# Veteran Coalition honors Senator Crowder

SAN LUIS VALLEY -

SenatorCrowder received the Marvin Mevers Lifetime achievement award from the UVC (United Veteran Coalition of Colorado) for decades of distinguished service to veterans and veteran causes. "Veterans in rural Colorado are better off today through your efforts as a VSO (Veteran Service Officer). During your past eight years as a Colorado State Senator, you were and continue to be a voice of the veteran community in the state Legislature. The legacy of bills and resolutions you sponsored supporting veterans is impressive and the legislative impact will continue to assist far into the future."

Army Vietnam Veteran, Senator Crowder, who is term limited this year, humbly accepted this award on behalf of veterans throughout the country. Citing just a few of the many bills that he ran successfully during his tenure such as the expansion of Homelake Cemetery in Monte Vista and the creation of Fort Lyon homeless and addicted veteran rehabilitation site in Las Animas.