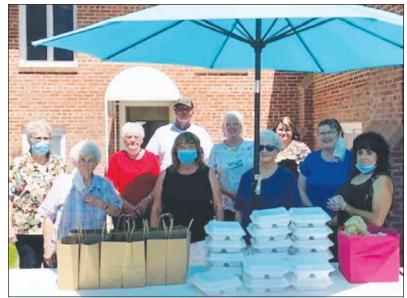

#### Focus on the Fabulous

A huge thank you to the wonderful team at the Methodist church for preparing an amazing lunch for our staff on our welcome back day! Our staff was treated to a fabulous salad grab-and-go lunch, complete with a selection of delicious salads, side dishes and desserts.

We truly appreciate the support of our community and especially the gracious efforts of the amazing Saguache United Methodist team and Rev. Debra Upton. What a great way to start the year! We appreciate the support and love of the Center community as demonstrated through the beautiful luncheon prepared by the Methodist church. Thank you!