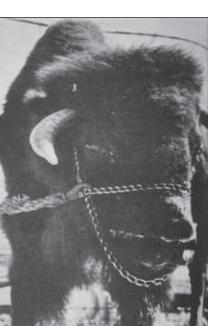

Center Post-Dispatch, Oct. 29, 1980 Jim Lewis leads a flat bed truck band for the parade for Center **High School Homecoming.** 

Center Post-Dispatch, July 30, 1980 **Bunky Bogert's** trained buffalo named Cody waits patiently during the afternoon, waiting for the [Stampede] rodeo to begin. Bogert's traveling show