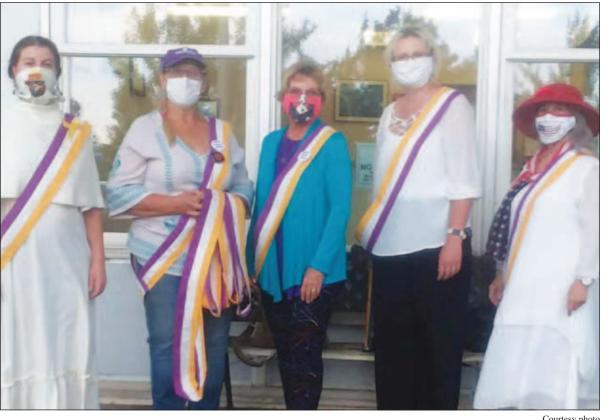

## **Proclamation recognizes 100th** anniversary of the passage of the 19th Amendment

Four members of the League of Women Voters San Luis Valley State League unit, standing in front of the Monte Vista City Hall wearing their suffragists's ashes before entering the building for Thursday's City council meeting. At the meeting a proclamation was read to recognize the  $100^{
m th}$  anniversary of the passage of the 19th Amendment. Others members of their league were also heard by the Alamosa City Council for the same purpose. Both Cities declared Aug. 26 as 19th Amendment Day. The league will be hosting a movie night Friday, Aug. 28, at the Star Drive in Movie Theater. They will be showing the movie "Iron Jawed Angels," on screen 2. Admission will be \$6 per person with the admission price going to fund the San Luis Valley League of Women Voters.