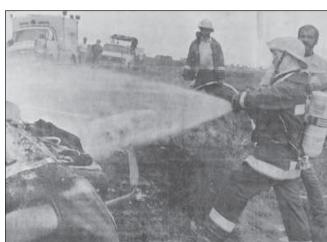

Monte Vista Journal, July 4, 1990 Fireman Ronnie Mashburn sprays the burning wreckage of a downed plane near the Monte Vista Municipal Airport as Scott Deacon assists and Assistant Chief Bob Boss and another fireman watch. The four occupants of the plane escaped with only some minor burns and bruises.