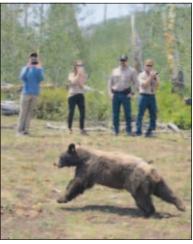

## **Govenor Polis visits Center Schools**

By Teresa L. Benns

CENTER - Winging his way through Saguache County, Gov. Jared Polis stopped by Haskin Elementary School Tuesday to read a story to second-graders and speak with teachers, staff and Center residents about how the school Please see **POLIS** on Page 10A

#### Continued from Page 1A -

is progressing with COVID-19 precautions in place.

Following a brieftour of the school, Center Schools Superintendent Carrie Zimmerman opened a roundtable discussion on the school lawn, beginning by thanking Polis for support of the school from the state. "You made this year possible for us," Zimmerman said.

Polis replied that if there is a second round of funds the school would receive that as well.

that school staff work as a team to has used funds raised locally to

provide internet service for 100 outbreak, also mentioning Center Center students. Polis asked if all students had access to computers and Zimmerman explained students have had their own iPads and computers at the school for many years, the first school in the Valley to offer students this service.

Polis commended the school for providing the computers and said he looks forward to the upcoming year.

Lujan praised Skoglund Elementary Zimmerman emphasized to Polis School Principal Luis Murillo for his outreach to Spanish-speaking school for their overall success and support students and that the school residents and farmworkers in Center during the recent COVID-19

the grant came after Center auditors

recommended improving asset

over time.

teacher Susan Banning and other teachers who helped Murillo with the program.

Polis reminded those attending that the town and other entities can receive up to \$25,000 in grant money from the COVID-19 relief fund. He indicated that he believes the school is "set up well" and will be able to cope with future COVID-19 outbreaks because Center town manager Brian the staff has presented a "thoughtful approach" to address containment.

As he left, Polis congratulated the the group thanked him for taking the time to visit.