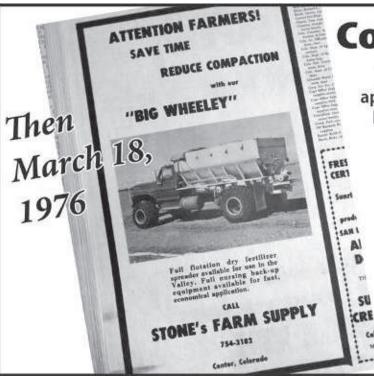

## nmercial Application Available

We have provided variable rate fertilizer application since 1997. Come in and find out how our service can meet your needs. We are open as often as you need us.

For your input needs

- Fertilizer

- Chemicals
- Custom Application
  - Equipment

Stone's Farm Supply, Inc. 719-754-3453 On the corner of 3rd & Torres • Center