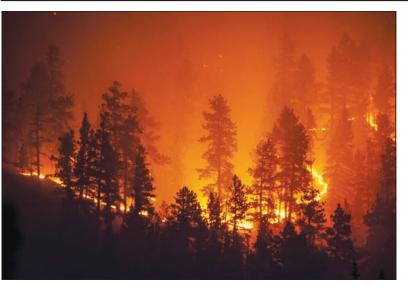

## Don't wait for smoke health advisories

Valley Public Health Partnership wants to encourage residents to be proactive in protecting their health when wildfire smoke or dust are present in the air. We don't know how long smoky conditions will continue. Be informed and take action to protect yourself if conditions are unhealthy, whether or not an official warning or advisory has been issued.

The best way to protect against potentially harmful effects of wildfire is to reduce your exposure to it. Limit your outdoor exercise when it is smoky outside or choose lower-intensity activities to reduce your smoke

During the pandemic, if smoke is not present, it is a good practice to keep windows open, if weather allows, to increase ventilation. However, when smoke is present, close the windows and use other ways to create a cleaner air space at home.

If you have one, use a portable air cleaner in one or more rooms. Portable air cleaners work best when run continuously with doors and windows

Whenever you can, use air conditioners, heat pumps, fans, and window shades to keep your cleaner inside air space comfortably cool on hot days.

If you have a forced air system in your home, you may need to speak with a qualified heating, ventilation and air conditioning (HVAC) professional

SANLUIS VALLEY-The San Luis 13 or higher) and settings ("Recirculate" and "On" rather than "Auto") you can use to reduce indoor smoke.

> Avoid activities that create more indoor and outdoor air pollution, such as frying foods, sweeping, vacuuming and using gas-powered appliances.

> Most healthy people with a short or light exposure to wildfire smoke will recover quickly and will not suffer long-term consequences. However, there are some factors that increase the likelihood of health problems:

> Exposure to very heavy smoke or exposure over a longer period of time Children, elderly and pregnant

> Pre-existing asthma, COPD, or other chronic lung or heart diseases

> Gauge risk by checking visibility. If visibility is less than 5 miles, consider minimizing outdoor activity. The 5-3-1 method can be a helpful guide, and it can be found at nmfireinfo.com/smokemanagement.

No matter how far you can see, if you feel like you are having health effects from smoke exposure then take extra care to stay inside or get to an area with better air quality. Some symptoms, like dry cough, sore throat, and difficulty breathing can be caused by both wildfire smoke exposure and COVID-19. Symptoms like fever or chills, muscle or body aches, and diarrhea are not related to smoke exposure. Check with your doctor as needed. If you have severe symptoms like difficulty breathing or about different filters (HEPA or MERV- chest pain, immediately call 911.