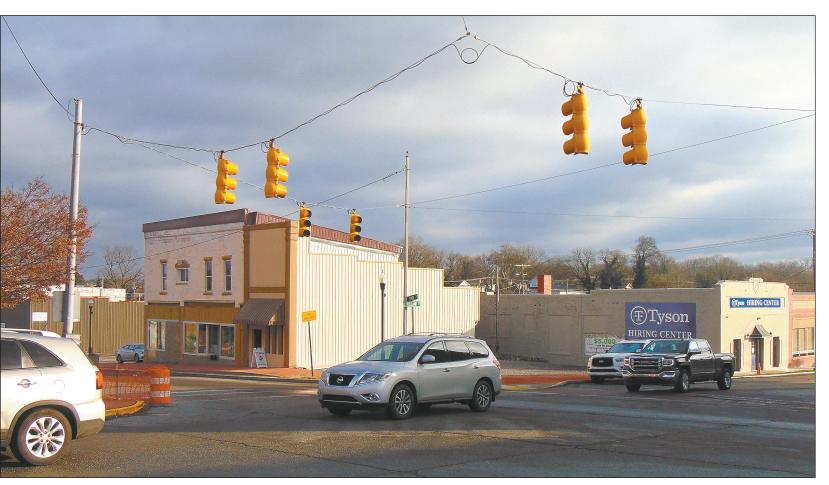

# T-G Photo by Zoe Haggard

Within a couple of months, there will be no traffic lights, such as these, on the historic public square.

#### **Bv DAWN HANKINS** dhankins@t-g.com

Shelbyville City Manager Josh Ray announced recently that construction crews will be removing signal lights from the public square within the next couple of months.

Two weeks prior to removal, the signal lights will operate under "flash mode" so everyone can get accustomed to the change, Ray said. After that 2-week period, crews will remove the signal lights.

"This traffic pattern will function as a square-a-bout, similar to a round-a-bout."

Ray said more information will be forthcoming from City Hall, so that everyone is aware of the process. He hopes this transition will be a smooth one.

City Council is set to approve Thursday night an appropriation of \$295,091 for upgrades to the center light poles and to improve the median of the center public square during its current sidewalk project. There is an anticipated reimbursement from Bedford County in the amount of \$100,000.

## LIGHTS TO BE HISTORY

The City of Shelbyville will begin removing traffic lights from the historic public square this winter. More details are forthcoming from City Hall.

T-G Photo by Zoe Haggard