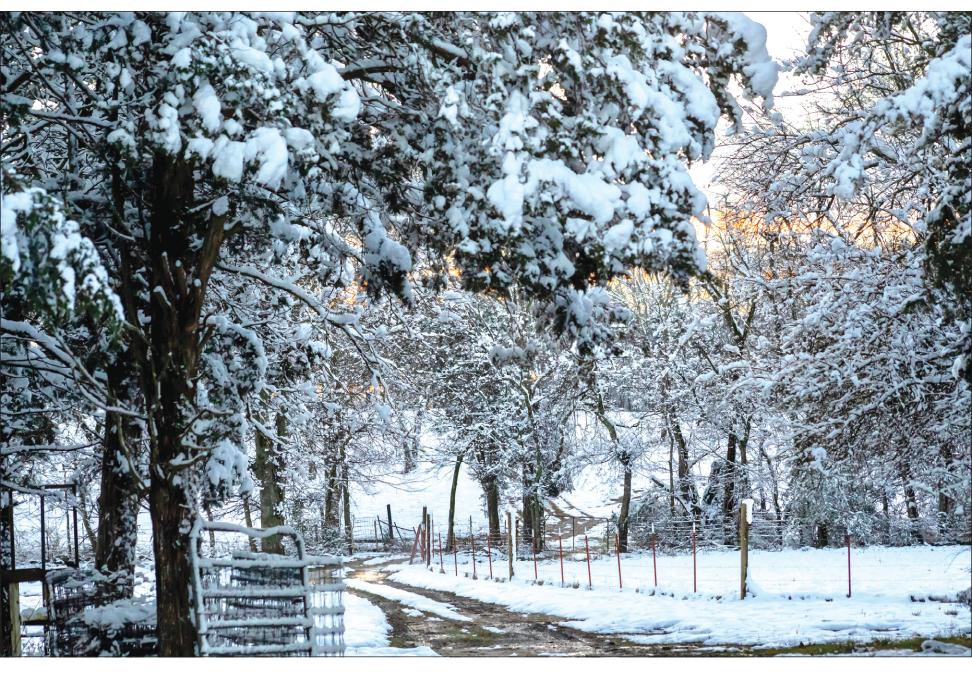

#### FARMING ON A SNOW DAY

Photo by Zoey Grissom

Farms are recognized by their beauty, which sometimes includes a nice farmhouse and other times, it's just the natural view which gives a double take. Local photographer Zoey Grissom was about her Shelbyville farm last week taking in this view. See more photos inside.

# SHELBYVILLE TIMES-GAZETTE **HORSE & FARM**

5

Farming in the snow.

**By John Teague** UT/TSU Extension