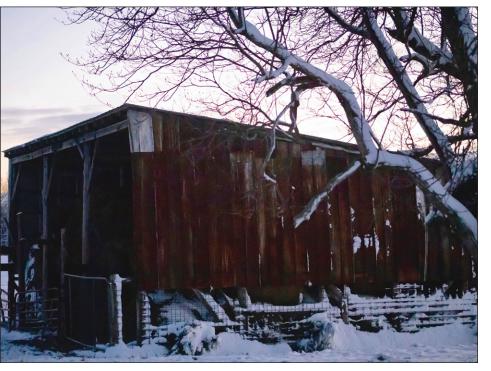

# T-G Photo by Zoe Haggard

Within a couple of months, there will be no traffic lights, such as these, on the historic public square.