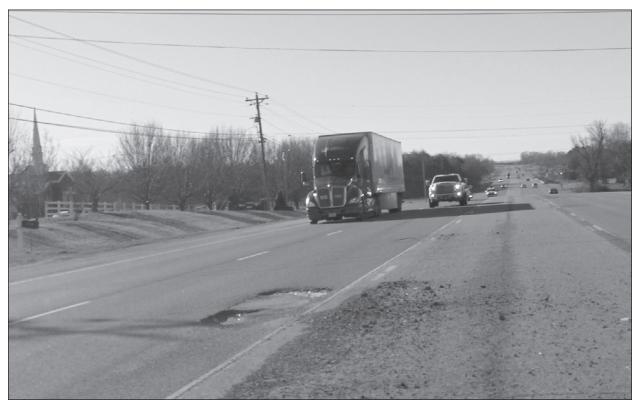

Watch out for those potholes!

#### **By ZOË HAGGARD**

zhaggard@t-g.com

Freezing winter weather has left many potholes bigger and deeper across Shelbyville City and Bedford County roads.

"Whenever you get the freeze/thaw to any part of the road that's weak or has a patch, there's a tendency for the patch to come out," said Shelbyville Public Works Director Buck Vallad. "The conditions of the hole, whatever you're patching, you don't want any water, you don't want any ice because the patch won't hold."

Freezing water changes the volume between the ground and the patch. So, if the patch gets hit, it's

Infield Parking

loosened.

"For the most part, the roads are doing pretty good this time of year," Vallad said. "However, there are several roads giving drivers a bit of a bumpy ride."

For example, Vallad said spots on West Lane, Cannon Boulevard, and Morton Street are giving public works the most work. Vallad said by the end of this week, they will have these potholes filled.

West Lane is on Public Works' list for repaving in the upcoming year. "Our plan is to let things warm up here. This week looks pretty good, so we'll be able to get them all filled