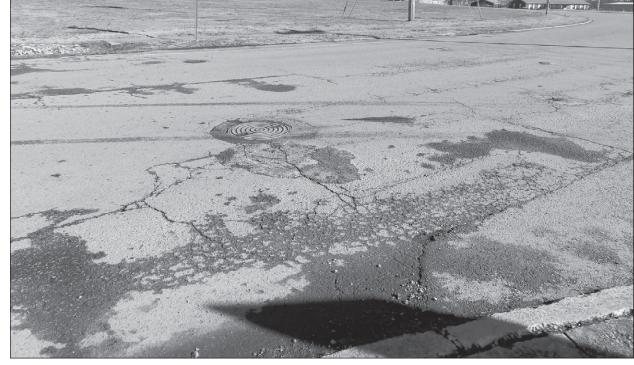

#### Tuesday, January 11, 2022

T-G Photos by Zoe Haggard

West Lane has been one of the streets to cause the most trouble for public works. It is on the list to be repaved in the next year or two, according to Public Works Director Buck Vallad.

These major potholes on U.S. 231 North are TDOT's responsibility, according to Shelbyville Public Works Director Buck Vallad. The T-G will continue to watch pothole and road conditions with the upcoming wet and freezing weather this winter.