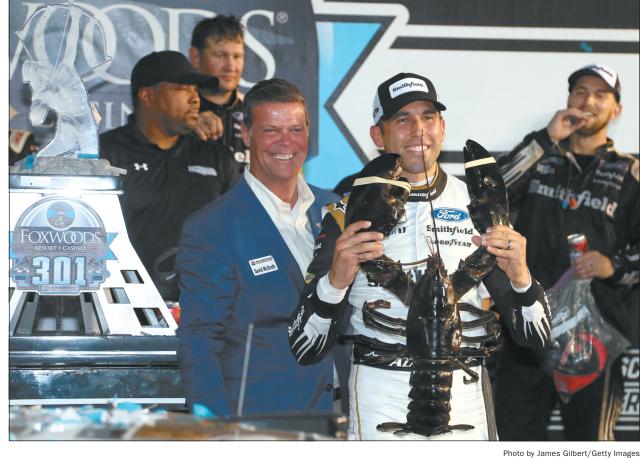

Aric Almirola has announced the 2022 season will be his final run with NASCAR and he will retire at the end of the vear.

# **NASCAR veteran Aric Almirola** to retire at end of 2022 season

#### **By JENNA FRYER**

AP Auto Racing Writer CHARLOTTE, N.C. – NASCAR veteran Aric Almirola will retire from competition at the end of the 2022 season to spend more time with his young family.

Almirola revealed his plans Monday to the employees at Stewart-Haas Racing at the same time Smithfield Foods announced its 11th season sponsoring the driver.

"To be the best in this business you've got to be selfish and for the last 37 years my life has always revolved around me and what I needed to do," Almirola said. "I want to be present. I want to be the best husband and father, and that to me means more than being a racecar driver.

"So it's one more year where I'm all in on racing, where we'll do whatever it takes to compete at the highest level. But when the season is over. I'll be ready to wave goodbye. I've loved every minute of it, but it's time for the next chapter of my life."