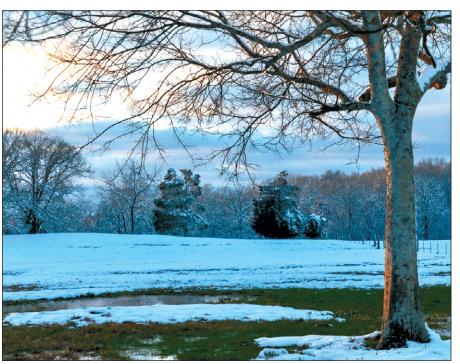

#### FARMING ON A SNOW DAY

Photo by Zoey Grissom

Farms are recognized by their beauty, which sometimes includes a nice farmhouse and other times, it's just the natural view which gives a double take. Local photographer Zoey Grissom was about her Shelbyville farm last week taking in this view. See more photos inside.