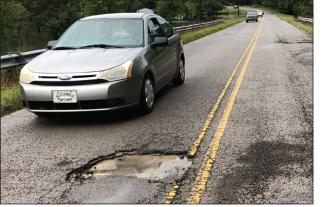

Vehicles attempt to avoid water-damaged pavement on Front Street in Normandy on Monday morning. Roadways were damaged in several areas around Normandy due to high water Saturday and Sunday.

West Jackson Street was closed due to high water Monday morning.

The first wave of storms took its main toll in a valley on Carr Creek Road at mid-afternoon Saturday. A flash flood led to a torrent pouring down one particular area, washing away property and vehicles at a home at 555 Carr Creek Road. Cars were stranded in high water on Carr Creek Road and nearby Rowesville Road. No injuries were reported. Continuous heavy rain county-wide Sunday, added to Saturday's storms, led to Duck River reaching flood state. The river also rose due to water being released at Normandy Dam, according to the Tennessee Valley Authority. Low-lying areas of College Street and Front Street in Normandy were flooded, as well as Dement Bridge north of Normandy and the Three Forks Bridge area near Wartrace.