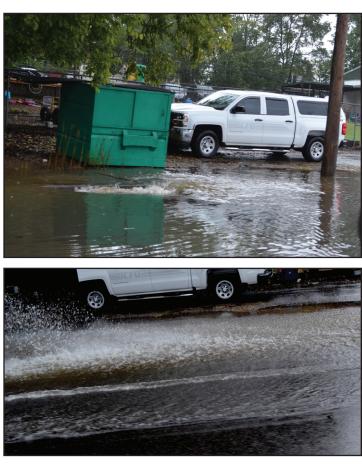

# ROAD FLOODED

The mighty Duck River demonstrates a lot about what is going on in the city and county right now after torrential rains hit area this weekend and again this morning. Flooding was occurring Monday in Shelbyville, with all eyes on Duck River at Fisherman's Park and the possibility the city floodgate would be raised. See more pictures of flood inside today.

# **Heavy rains soak Bedford County**

By DAVID MELSON dmelson@t-g.com

Water was seemingly everywhere Monday as three waves of heavy rain soaked Bedford County.

Flooding was occurring Monday in Shelbyville, with all eyes on Duck River at Fisherman's Park and the possibility the city floodgate would be raised.

West Jackson Street was closed due to high water Monday morning.

The first wave of storms took its main toll in a valley on Carr Creek Road at mid-afternoon Saturday. A flash flood led to a torrent pouring down one particular area, washing away property and vehicles at a home at 555 Carr Creek Road. Cars were stranded in high water on Carr Creek Road and nearby Rowesville Road. No injuries were reported. Continuous heavy rain county-wide Sunday, added to Saturday's storms, led to Duck River reaching flood state. The river also rose due to water being released at Normandy Dam, according to the Tennessee Valley Authority. Low-lying areas of College Street and Front Street in Normandy were flooded, as well as Dement Bridge north of Normandy and the Three Forks Bridge area near Wartrace.

Street flooding was occurring at mid-morning Monday in Shelbyville due to an hour-long heavy rain that tapered off before noon.

This late model Ford Mustang was caught by high waters and swept downstream on Carr Creek Road near Normandy during Saturday afternoon's heavy rain. It remained in a roadside ditch Monday.