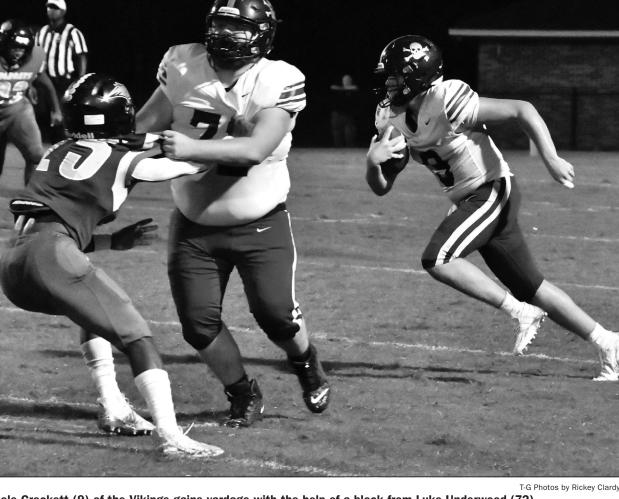

GC – Bryson Gordon 2 run, (Mayes kick), 3:25.

Cole Crockett (9) of the Vikings gains yardage with the help of a block from Luke Underwood (72).

Vikings