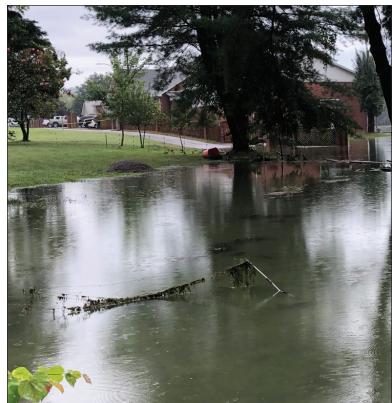

## MOBILE HOMES FLOODED

Mobile homes on Front Street in Normandy flooded during heavy rains over the weekend.

Velazquez, 35, LaVergne; no driver's license; released on recognizance

•Adam Wayne Walker, 38, Smyrna; failure to appear; held, \$2,500 bond

West Jackson Street was closed due to high water Monday morning.

The first wave of storms took its main toll in a valley on Carr Creek Road at mid-afternoon Saturday. A flash flood led to a torrent pouring down one particular area, washing away property and vehicles at a home at 555 Carr Creek Road. Cars were stranded in high water on Carr Creek Road and nearby Rowesville Road. No injuries were reported. Continuous heavy rain county-wide Sunday, added to Saturday's storms, led to Duck River reaching flood state. The river also rose due to water being released at Normandy Dam, according to the Tennessee Valley Authority. Low-lying areas of College Street and Front Street in Normandy were flooded, as well as Dement Bridge north of Normandy and the Three Forks Bridge area near Wartrace.