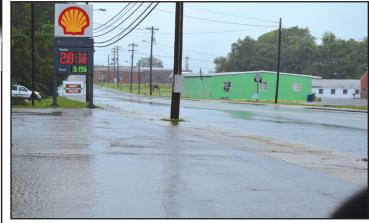

# ROAD FLOODED

The mighty Duck River demonstrates a lot about what is going on in the city and county right now after torrential rains hit area this weekend and again this morning. Flooding was occurring Monday in Shelbyville, with all eyes on Duck River at Fisherman's Park and the possibility the city floodgate would be raised. See more pictures of flood inside today.