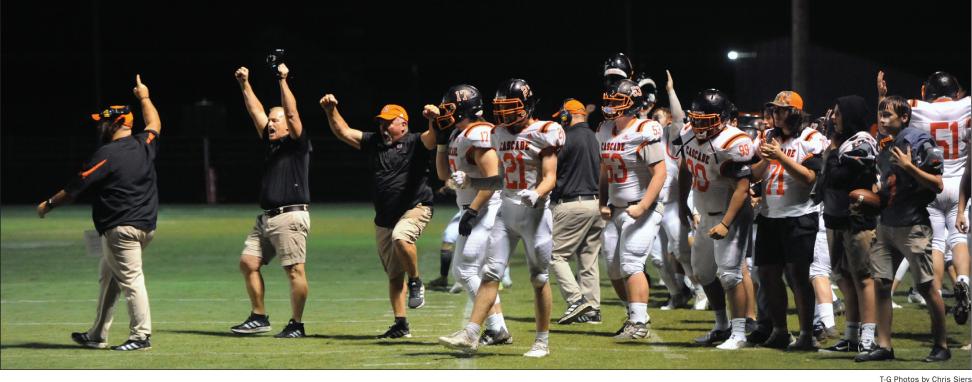

### SPORTS EDITOR:

**Chris Siers** (931) 684-1200 Ext. 219 sports@t-g.com

The Cascade sideline erupts in celebration after the officials signal touchdown following Elijah Arnold's one-yard plunge into the end zone with one second left on the clock.

# Cascade wins fifth-straight game

LYNNVILLE — The Cascade Champions haven't had a 5-0 start since the 2008 season, until now. Cascade (5-0, 2-0) won its fifth-straight game to start the 2021 season on Friday night, scor-

the Richland Raiders, 21-14.

Cascade never led until it mattered most, when Elijah Arnold bulldozed his way through the Raider defensive line with one second left to score the gamewinning touchdown.

"We're the cardiac kids. We like to make it interesting. They did what they're supposed to do. They stayed in the game the whole time with the delay and all the injuries we had, we played the game until the final whistle and you can't ask for more than that," Champion coach Jake Tyre said.