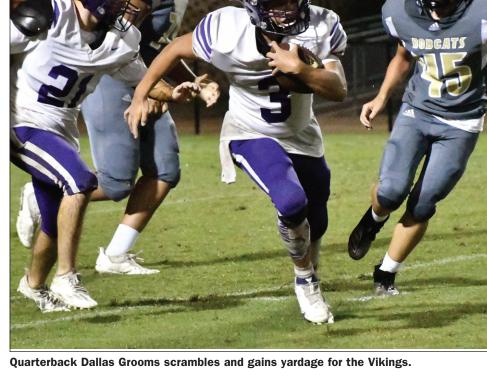

# Vikings drop 4-AAA opener

### By RICKEY CLARDY For the T-G

PULASKI The Vikings Community made some noise with an impressive scoring drive in the opening quarter, but couldn't maintain the momentum as the undefeated Giles County Bobcats defeated the Vikings 57-8 in a Region 4-3A football game Friday night.

After the game was delayed an hour and twenty minutes due to lightning, the first half was played in a steady rain as the Bobcats took the opening kickoff and scored in just over a minute on a run by Kamari Turner to take a 6-0 lead.

D.J. Gardner scored from 10 yards out on the next Giles County possession to give the Bobcats a 14-0 lead before the Vikings came to life.

Community (2-2, 0-1)

▶ See Vikings, Page 7

John Stanley (2) of the Vikings hauls in a pass from Dallas Grooms.