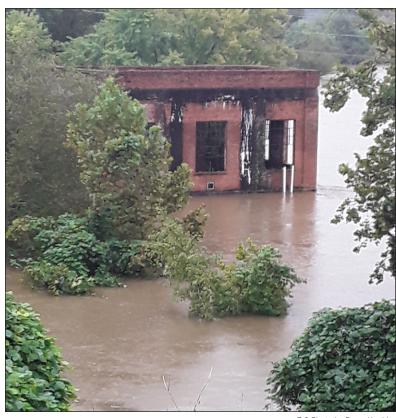

# Shelbyville Times-Gazette FARM/LOCAL

T-G Photos by David Melson

Bedford County fire trucks were moved from the Normandy hall Sunday night due to fears from the rising Duck River wound flood the Front Street building. By early Monday, the water was well away from the building.

### AC NOTES

Normandy's fire trucks were moved by volunteer firefighters to Front Street, up the road from the fire hall, late Sunday night due to rising water.