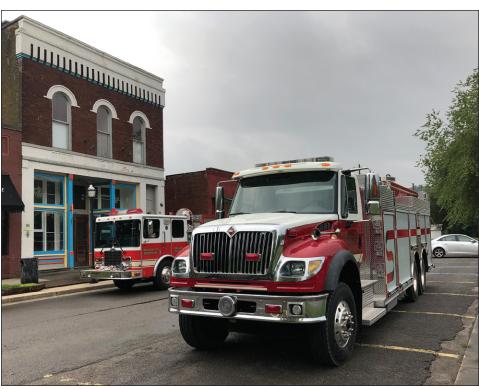

# ROAD FLOODED

The mighty Duck River demonstrates a lot about what is going on in the city and county right now after torrential rains hit area this weekend and again this morning. Flooding was occurring Monday in Shelbyville, with all eyes on Duck River at Fisherman's Park and the possibility the city floodgate would be raised. See more pictures of flood inside today.

### T-G Photo by David Melson College Street in Normandy was partially flooded near the former Normandy School by backwaters from Duck River. The building itself, now a private residence, was not under water as of Monday morning.