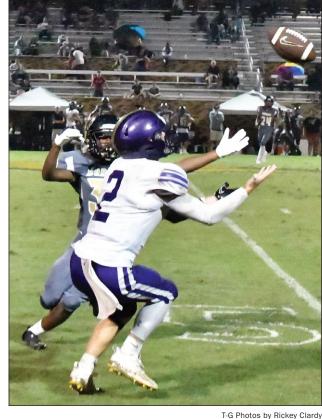

D.J. Gardner scored from 10 yards out on the next Giles County possession to give the Bobcats a 14-0 lead before the Vikings came to life.

Community (2-2, 0-1)

▶ See Vikings, Page 7

John Stanley (2) of the Vikings hauls in a pass from Dallas Grooms.

A pass interference completion from Grooms to Maki Fleming gave the Vikings two more first downs and kept the drive

Grooms ran for 21 yards and a 19-yard completion to Tyler Sanders gave the Vikings a total of five first downs on the drive and set up a first-and-goal at the Bobcat one-yard line.