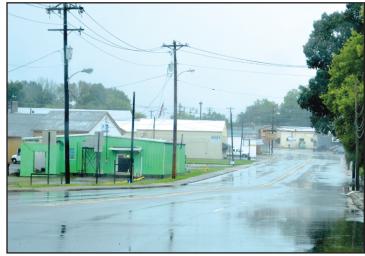

# **Heavy rains soak Bedford County**

By DAVID MELSON dmelson@t-g.com

Water was seemingly everywhere Monday as three waves of heavy rain soaked Bedford County.

Flooding was occurring Monday in Shelbyville, with all eyes on Duck River at Fisherman's Park and the possibility the city floodgate would be raised.

West Jackson Street was closed due to high water Monday morning.

The first wave of storms took its main toll in a valley on Carr Creek Road at mid-afternoon Saturday. A flash flood led to a torrent pouring down one particular area, washing away property and vehicles at a home at 555 Carr Creek Road. Cars were stranded in high water on Carr Creek Road and nearby Rowesville Road. No injuries were reported. Continuous heavy rain county-wide Sunday, added to Saturday's storms, led to Duck River reaching flood state. The river also rose due to water being released at Normandy Dam, according to the Tennessee Valley Authority. Low-lying areas of College Street and Front Street in Normandy were flooded, as well as Dement Bridge north of Normandy and the Three Forks Bridge area near Wartrace.

Street flooding was occurring at mid-morning Monday in Shelbyville due to an hour-long heavy rain that tapered off before noon.

This late model Ford Mustang was caught by high waters and swept downstream on Carr Creek Road near Normandy during Saturday afternoon's heavy rain. It remained in a roadside ditch Monday.