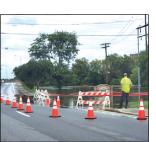

# ROAD FLOODED

The mighty Duck River demonstrates a lot about what is going on in the city and county right now after torrential rains hit area this weekend and again this morning. Flooding was occurring Monday in Shelbyville, with all eyes on Duck River at Fisherman's Park and the possibility the city floodgate would be raised. See more pictures of flood inside today.

# **Heavy rains soak Bedford County**

By DAVID MELSON dmelson@t-g.com

Water was seemingly everywhere Monday as three waves of heavy rain soaked Bedford County.

Flooding was occurring Monday in Shelbyville, with all eyes on Duck River at Fisherman's Park and the possibility the city floodgate would be raised.

The National Weather Service had forecast Duck River to peak at 29.5 feet, well above the 25-foot flood stage, Monday night. But that forecast was issued before additional rains moved into the area Monday morning.

At 29 feet, water reaches the access road at St. William of Montevergine Catholic Church on South Brittain Street, property near Tyson Foods on West Jackson Street and buildings along the east side of South Cannon Boulevard.

West Jackson Street was closed due to high water Monday morning.

The first wave of storms took its main toll in a valley on Carr Creek Road at mid-afternoon Saturday. A flash flood led to a torrent pouring down one particular area, washing away property and vehicles at a home at 555 Carr Creek Road. Cars were stranded in high water on Carr Creek Road and nearby Rowesville Road. No injuries were reported. Continuous heavy rain county-wide Sunday, added to Saturday's storms, led to Duck River reaching flood state. The river also rose due to water being released at Normandy Dam, according to the Tennessee Valley Authority. Low-lying areas of College Street and Front Street in Normandy were flooded, as well as Dement Bridge north of Normandy and the Three Forks Bridge area near Wartrace.