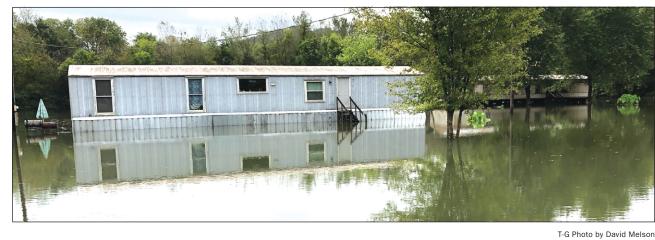

## MOBILE HOMES FLOODED

Mobile homes on Front Street in Normandy flooded during heavy rains over the weekend.

Velazquez, 35, LaVergne; no driver's license; released on recognizance

•Adam Wayne Walker, 38, Smyrna; failure to appear; held, \$2,500 bond