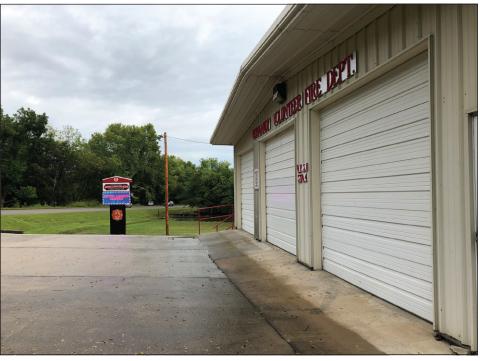

# Shelbyville Times-Gazette FARM/LOCAL

T-G Photos by David Melson

Bedford County fire trucks were moved from the Normandy hall Sunday night due to fears from the rising Duck River wound flood the Front Street building. By early Monday, the water was well away from the building.

### AC NOTES

Normandy's fire trucks were moved by volunteer firefighters to Front Street, up the road from the fire hall, late Sunday night due to rising water.