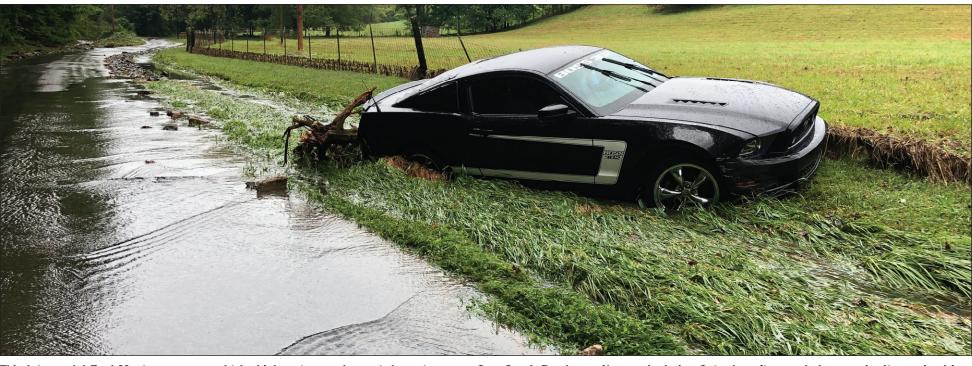

West Jackson Street was closed due to high water Monday morning.

The first wave of storms took its main toll in a valley on Carr Creek Road at mid-afternoon Saturday. A flash flood led to a torrent pouring down one particular area, washing away property and vehicles at a home at 555 Carr Creek Road. Cars were stranded in high water on Carr Creek Road and nearby Rowesville Road. No injuries were reported. Continuous heavy rain county-wide Sunday, added to Saturday's storms, led to Duck River reaching flood state. The river also rose due to water being released at Normandy Dam, according to the Tennessee Valley Authority. Low-lying areas of College Street and Front Street in Normandy were flooded, as well as Dement Bridge north of Normandy and the Three Forks Bridge area near Wartrace.

Street flooding was occurring at mid-morning Monday in Shelbyville due to an hour-long heavy rain that tapered off before noon.

This late model Ford Mustang was caught by high waters and swept downstream on Carr Creek Road near Normandy during Saturday afternoon's heavy rain. It remained in a roadside ditch Monday.