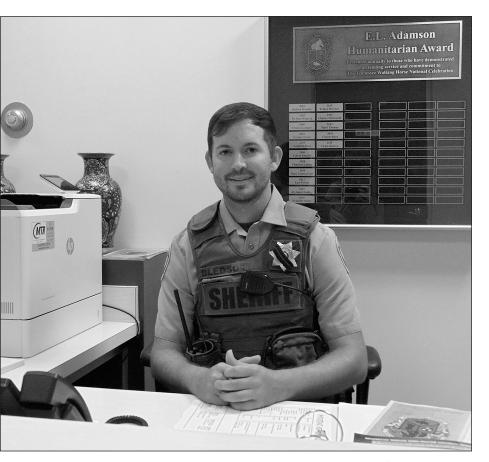

# TWHNC SPICE AND EVERYTHING NICE

CHASE BLEDSOE

T-G Photo by Zoe Haggard

# **Celebration security**

## By ZOË HAGGARD zhaggard@t-g.com

As members of the Celebration hope to see more and more people attend the shows, security concerns must be considered to ensure every individual is safe in such a large crowd.

That's why Bedford County Sheriff's Department has at least two carts, two deputies, and someone on the all-night shift patrolling the grounds daily, according to Chase Bledsoe, a sheriff's deputy who also serves as an SRO at Harris Middle School.

Still, not everything can be accounted for, Bledsoe said, referring to two dogs who were allegedly stolen during Saturday's evening shows.

Those numbers of day patrol increase to eight deputies for the evening shows as the Celebration anticipates larger crowds, according to Bledsoe.