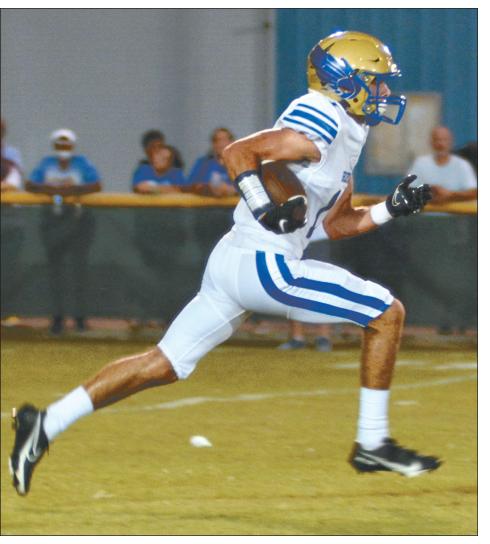

See Champs, Page 6

T-G Photo by Chris Siers

T-G Photos by Gary Johnson Gavin Donegan breaks loose on a kickoff return against Marshall County. He totaled three returns for 84 yards.

Laquan Young plows through the Marshall County line and picks up a handful of vards.

# Slow start hurts Eagles in loss to Tigers

## **By GARY JOHNSON** gjohnson@t-g.com

LEWISBURG - Shelbyville Central is still searching for that first win of the season after a 21-14 loss at Marshall County in a non-region matchup on Friday night.