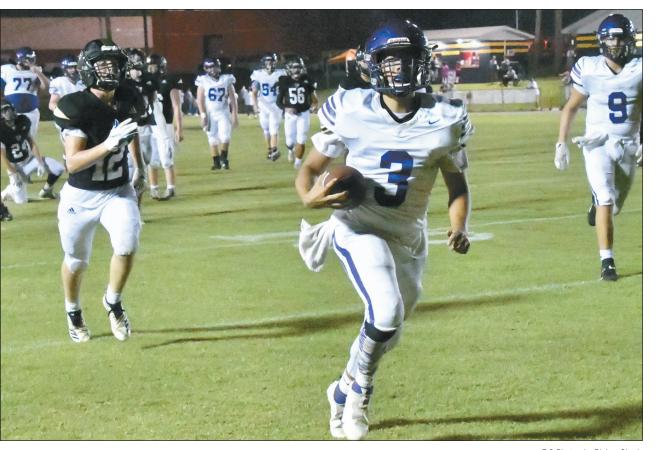

Dallas Grooms races to the end zone to score on a 25-yard touchdown run. Grooms had three touchdown passes, a TD run, and a couple of two-point conversions in the Community win.

The Vikings recovered their second onside kick of the night to set up their next score.

Grooms ran 25 yards for the touchdown and John Stanley ran for the conversion to put Community up 32-7.

"That's our game. We're pretty good at it," Viking coach Chris Grooms said, referring to the recovery of the onside kicks. "We got two, but there's another two we almost had."