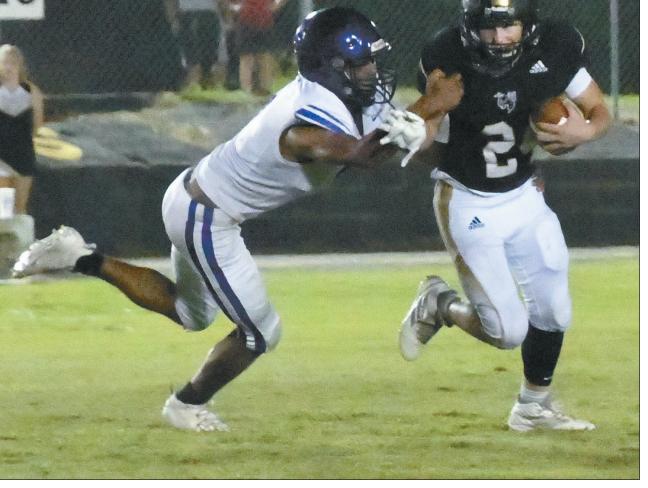

Jay Dabbs of the Vikings makes the tackle on the final play of the first half after Lookout Valley drove deep into Community territory.

T-G Photos by Rickey Clard

two-point conversion as the Vikings increased their

# Vikings

(Continued from Page 5) called back, but the Vikings connected on their following possession as Grooms found Stanley for a 48-yard touchdown pass. Reid ran for two to put the Vikings up 46-7.

The Vikings scored 25 seconds later as Reid recovered a fumble on the kickoff and went 22 yards for the score.

Dabbs ran for the sixth 2-point conversion of the night to increase the Community lead to 54-7.