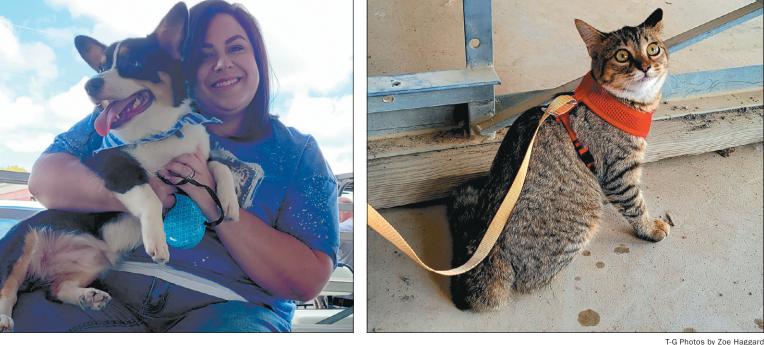

T-G Photo by Zoe Haggard Bibi (left) and Beth Beasley, TWHNC exhibitors, wore matching outfits while attending the TWHNC board of directors social last Saturday.

# PUTTING ON THE DOG...AND MORE

This 7-month-old Corgi named Arlo (left) competed in the puppy and pedigree classes during Sunday's dog show at the Celebration grounds. At right, this kitty appeared to be feeling it was in the wrong place, at the wrong time, during Sunday's TWHNC annual dog show.