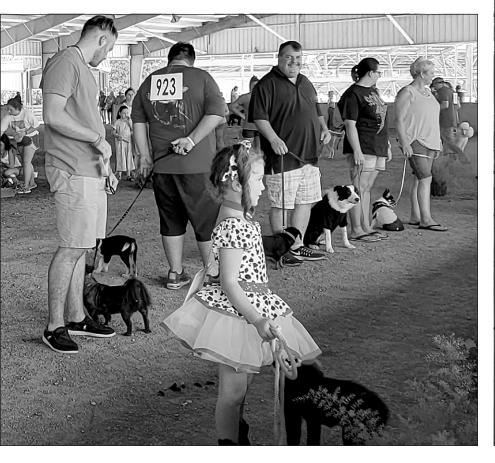

# PUTTING ON THE DOG...AND MORE

This 7-month-old Corgi named Arlo (left) competed in the puppy and pedigree classes during Sunday's dog show at the Celebration grounds. At right, this kitty appeared to be feeling it was in the wrong place, at the wrong time, during Sunday's TWHNC annual dog show.