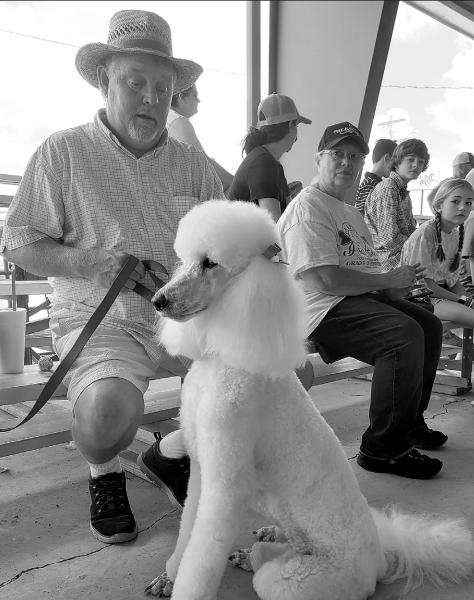

# PUTTING ON THE DOG...AND MORE

This 7-month-old Corgi named Arlo (left) competed in the puppy and pedigree classes during Sunday's dog show at the Celebration grounds. At right, this kitty appeared to be feeling it was in the wrong place, at the wrong time, during Sunday's TWHNC annual dog show.