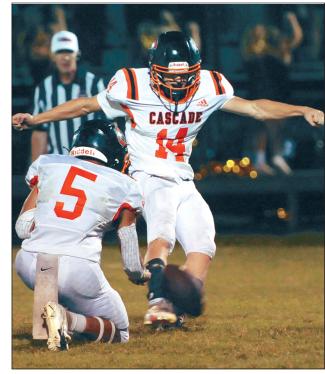

# **Defense, run game shine for Champs**

# **By CHRIS SIERS**

sports@t-g.com WOODBURY— For the first time since 2013, the Cascade Champions are off to a 2-0 start following Friday night's 25-0 shutout win at Cannon County.

For years, Cascade has hung its hat on playing solid defense and a complementary run game — and that seems to be the winning recipe so far in 2021.

A personal foul, however, pushed Cascade back to its own 41-yard line.

Even with the penalty backing up Cascade, Cascade was able to once again press into the Lions' red zone.

A pair of incompletions prompted Tyre to opt for a 41-yard field goal by Hodge, which he in turn

"They work hard and come to work every day. They believe what we can do and the potential we have this year," he said.

T-G Photo by Chris Siers

Drake Hodge makes contact and splits the uprights on a 41-yard field goal in the third quarter.