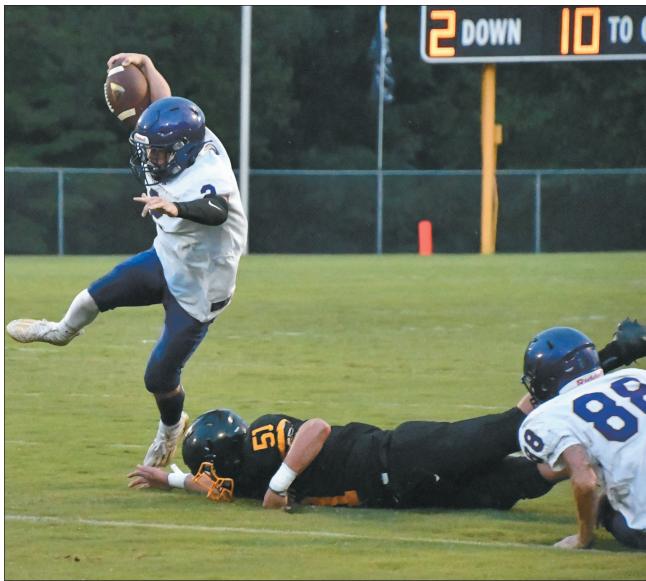

## **Champs' defense dominates Raiders in opener**

#### **By WILL CARTER**

For the T-G

High school football is a high emotion sport.

Those emotions are maximized in the season-opener, especially in a home game. Coaches, players, and fans all impatiently wait for the pregame clock to strike zero, so they can enjoy the game.

Friday night the Cascade Champions (1-0) hosted the Moore County Raiders (0-1) for both teams first game of the season.

Dynamic defense and hard-nosed offense proved successful for the Champions in the 29-14 win over the Raiders.

"The defense was flying to the football tonight," Cascade coach Jake Tyre said.

"We looked at that all week and we thought we would get some interceptions

Champion defense showed they came to play.

On Moore County's opening drive, senior Taylor Dowell snatched a pass out of the air giving the Champion offense their first possession of the game.

The Champions could not get much going on their first drive, going three-andout.

On the ensuing drive for the Raiders, senior Ryan Inmon bolted to reel in the second interception of the game for the Champions.

"The defense turned it up tonight," Tyre said.

"The depth we have and the summer work we put in helped a lot."

The first score of the game came from the Raiders' defense.

Following the interception by Inmon,

for a touchdown right before the first quarter ended.

The score remained 7-0 for most of the second quarter until Champion quarterback Elijah Arnold lofted a touchdown pass to Taylor Dowell with less than two minutes left in the first half.

Arnold went on to score two more touchdowns with his feet in the second half, but he wasn't the only Champion quarterback to field snaps.

Ryan Inmon saw his fair share of snaps as the signal-caller Friday night.

"I've been in a place where I haven't had any quarterbacks," Tyre said.

"It's a luxury that I have right now. They both play on defense, so it's good to get them a break sometimes offensively."

Defense translated into offense for the Champions all night and allowed for the 207 coming from the ground game.

Junior Xamarion Dixon rushed 12 times for 97 yards, and junior Connor Huie rushed 9 times for 78 yards and one touchdown.

Aside from only passing eight times Friday night, the Champions were firing on all cylinders to secure the home-opener.

"It was a great team win across the board. The offense and defense both played well," Tyre said.

"Everything that went bad tonight, we did to ourselves."

and fumbles. Raiders defender Keller Morey picked off run-game to take control.