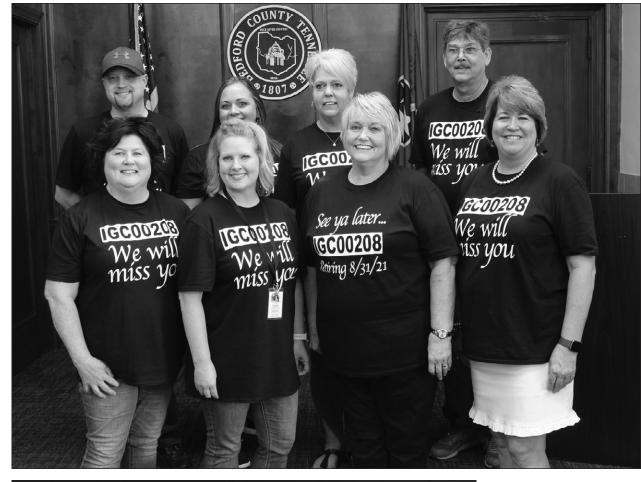

#### COOK TO RETIRE

Bedford County Government Photos **Bedford County Assessor** of Property Ronda Clanton and staff honored co-worker Connie Cook Friday, Aug. 20, on the occasion of her forthcoming retirement. Cook will retire from her position as the office's GIS manager at the end of August. Front row, from left, Paige Beech, Emily Hodges, Connie Cook, Ronda Clanton. Back row, left to right, Drew Reed, Rachael Brown, Teresa **Butler and Larry Morton.** 