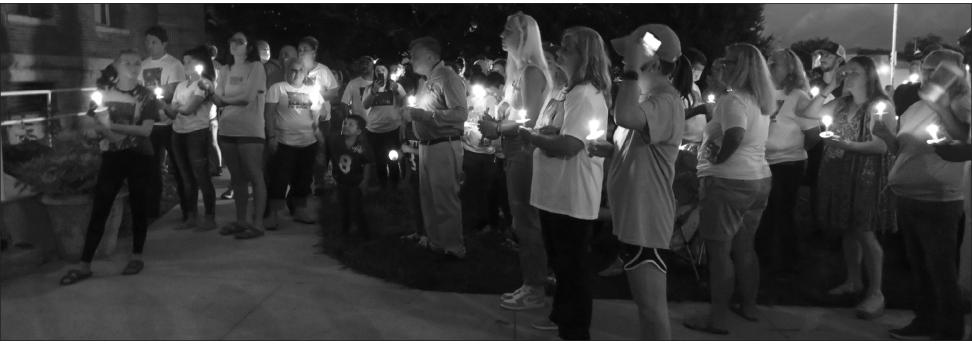

FOOTBALL Sports/6A

CANDLELIGHT VIGIL HONORS WILL WARNER

T-G Photos by David Melson A candlelight vigil honored the late Will Warner on the Bedford County Courthouse lawn Friday night. Left, Will's mother Christy West Warner (center), Heather Johns and Jason Grant show T-shirts bearing a favorite expression of Will's. At right, Will's father James Warner addresses the crowd. See more photos inside today's T-G.

## **Crowd attends vigil for Will Warner**

crowd gathered at Bedford County Courthouse on Friday night to honor Will Warner of Shelbyville, whose body was found with Aug. 13 in Nashville.

Attendees held lighted candles to honor the memory of Will Warner.

Among the crowd were, from left, Havyn Huggler, Brooke Anne Farrar, Shelby Henson and Haley Bobo.

Three former football coaches of Will Warner were at the event. Seated from left are Will's grandfather Aaron West, Lloyd Taylor and Jimmy Darden.

Those honoring Will Warner hold lighted candles as the sun sets over Shelbyville.