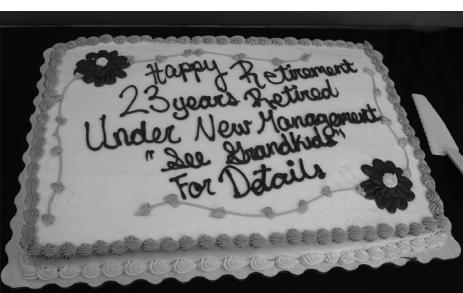

#### RETIREMENT PLANS IN ORDER

Connie Cook will retire from her position as Bedford County Assessor of Property office's GIS manager at the end of August. She said she's very happy that she will get to spend more time with her grandchildren, hence the office T-shirts to mark the upcoming occasion. See more pictures on page 2.