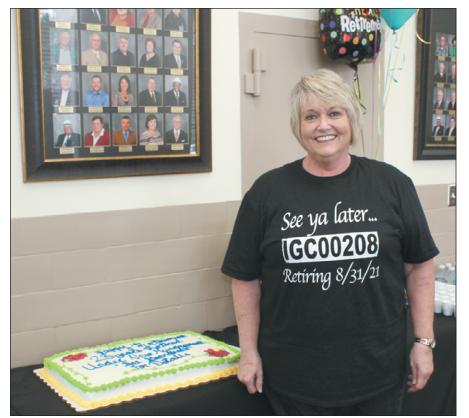

#### RETIREMENT PLANS IN ORDER

Connie Cook will retire from her position as Bedford County Assessor of Property office's GIS manager at the end of August. She said she's very happy that she will get to spend more time with her grandchildren, hence the office T-shirts to mark the upcoming occasion. See more pictures on page 2.