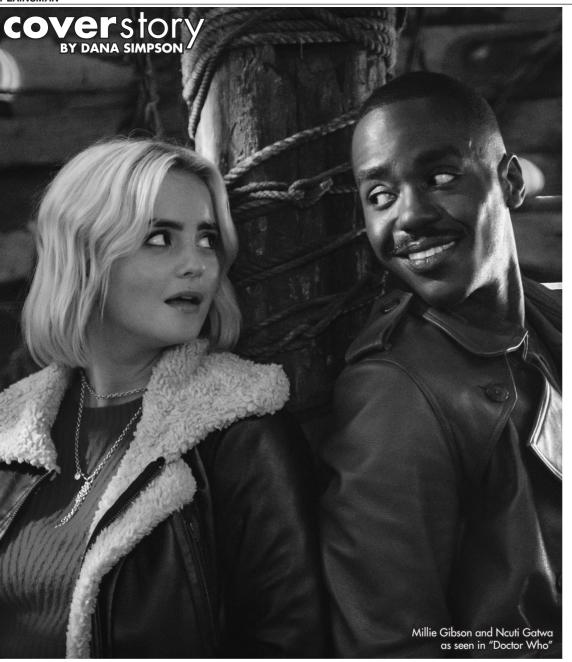

## Guess Who's coming to Disney: Disney+ welcomes 'Doctor Who' after 60 years

Whovians got a taste of what was to come this past holiday season when "Doctor Who" premiered "The Church on Ruby Road" as a part of a selection of Christmas specials on Dec. 25, but this spring is finally time for the real deal. Now that fans of the show — and no doubt some new viewers, as well — have been introduced to the Fifteenth Doctor, played by quickly rising star Ncuti Gatwa ("Sex Education"), the TARDIS is officially preparing to take off on a new adventure through time — and from the looks of it, this may be one of the most exciting seasons (or "series," to the Brits) to date.

Series 14 of "Doctor Who" premieres Friday, May 10, on Disney+ in the United States and Canada

Kicking off with the 305th episode in the "Doctor Who" saga, Rwandan-Scotsman Gatwa has already been turning heads and garnering great reception in the role of the extraterrestrial Time Lord, thanks to his first appearance in "The Giggle," wherein the Fourteenth Doctor, played by fellow Scot David Tennant ("Good Omens"), passed him the torch.

On screen, Gatwa is also in good company. Joined this season by his partner in time travel, the optimistic Ruby Sunday, played by Millie Gibson ("Coronation Street"), the pair navigate "infinite adventures across time and space in the TARDIS" (per Disney+). With a name reminiscent of the 1967 Rolling Stones' song "Ruby Tuesday," the Doctor's cohort is described by DoctorWho.tv as "kind, curious and playful."