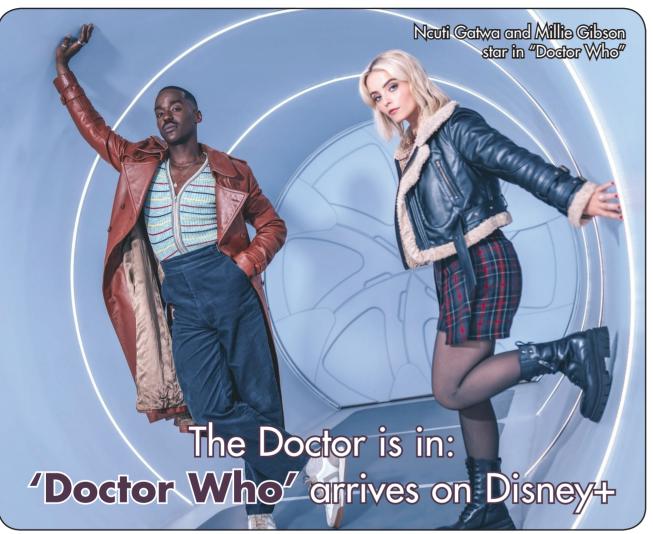

## Guess Who's coming to Disney: Disney+ welcomes 'Doctor Who' after 60 years

Whovians got a taste of what was to come this past holiday season when "Doctor Who" premiered "The Church on Ruby Road" as a part of a selection of Christmas specials on Dec. 25, but this spring is finally time for the real deal. Now that fans of the show — and no doubt some new viewers, as well — have been introduced to the Fifteenth Doctor, played by quickly rising star Ncuti Gatwa ("Sex Education"), the TARDIS is officially preparing to take off on a new adventure through time — and from the looks of it, this may be one of the most exciting seasons (or "series," to the Brits) to date.

Series 14 of "Doctor Who" premieres Friday, May 10, on Disney+ in the United States and Canada

Kicking off with the 305th episode in the "Doctor Who" saga, Rwandan-Scotsman Gatwa has already been turning heads and garnering great reception in the role of the extraterrestrial Time Lord, thanks to his first appearance in "The Giggle," wherein the Fourteenth Doctor, played by fellow Scot David Tennant ("Good Omens"), passed him the torch.

On screen, Gatwa is also in good company. Joined this season by his partner in time travel, the optimistic Ruby Sunday, played by Millie Gibson ("Coronation Street"), the pair navigate "infinite adventures across time and space in the TARDIS" (per Disney+). With a name reminiscent of the 1967 Rolling Stones' song "Ruby Tuesday," the Doctor's cohort is described by DoctorWho.tv as "kind, curious and playful."