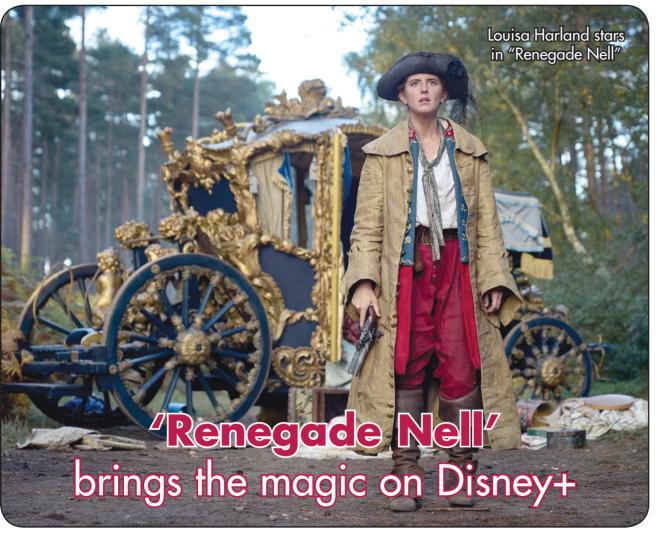

## Original fantasy-adventure series 'Renegade Nell' premieres

One exceptional young woman drives polite society mad on her journey to fulfill an unexpected destiny in "Renegade Nell," an original historical adventure series premiering Friday, March 29, on Disney+. All eight episodes of the family-friendly fantasy series drop on the streamer on premiere day.

Nell Jackson, portrayed by "Derry Girls" star Louisa Harland, is a clever, brave woman who makes a name for herself as a highwaywoman in 18th-century England after she is framed for murder. Petty theft on the road keeps Nell afloat until she discovers she is destined for something beyond her wildest imagination. When powers enchant Nell, they make her even more of a force than she was on her own.