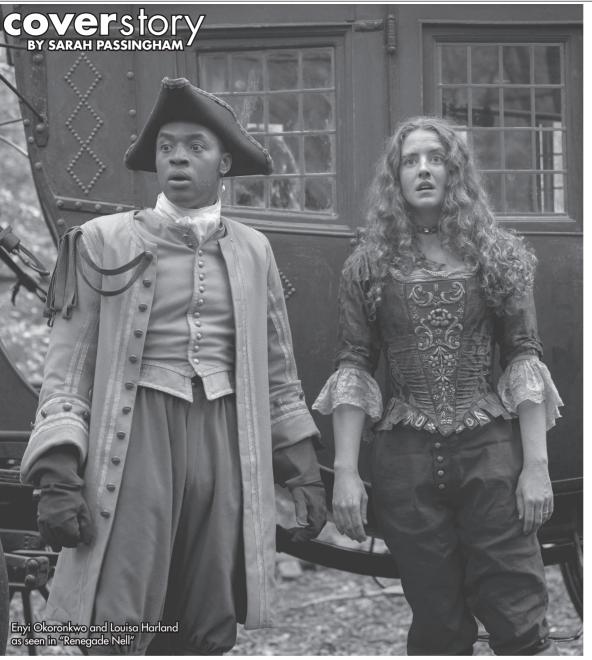

Rounding out the cast are Pip Torrens ("The Crown") as Lord Blancheford, Jake Dunn ("Big Boys") as Thomas Blancheford, Enyi Okoronkwo ("The Lazarus Project") as Rasselas and Craig Parkinson ("Line of Duty") as Nell's father, Sam. Newcomers Bo Bragason and Florence Keen star as Nell's younger sisters, Roxy and George.

Nell is joined on her adventure by her two sisters, as well as Rasselas. Inspired by the chance to chase his own freedom, Rasselas leaves his life as a stable boy behind to help Nell, Roxy and George on their journeys. The troupe, with Billy Blind in tow, earns quite a reputation all across the country while on the run. As Lady Eularia claims in the series trailer, "if you haven't heard of Nell Jackson, then you're the only person in England who hasn't."