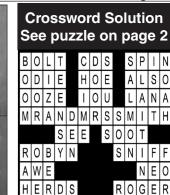

Solution on page 9

Choose a variety of healthy foods, including foods low in fat and sugar, watch portion size, and get at least 30-60 minutes of physical activity daily.

PLAINSMAN March 24 to March 30 - Page 3C