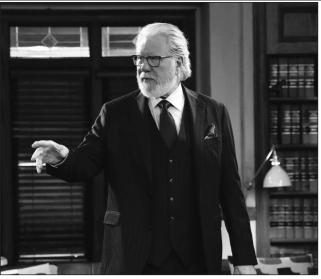

## Original fantasy-adventure series 'Renegade Nell' premieres

One exceptional young woman drives polite society mad on her journey to fulfill an unexpected destiny in "Renegade Nell," an original historical adventure series premiering Friday, March 29, on Disney+. All eight episodes of the family-friendly fantasy series drop on the streamer on premiere day.

Nell Jackson, portrayed by "Derry Girls" star Louisa Harland, is a clever, brave woman who makes a name for herself as a highwaywoman in 18th-century England after she is framed for murder. Petty theft on the road keeps Nell afloat until she discovers she is destined for something beyond her wildest imagination. When powers enchant Nell, they make her even more of a force than she was on her own.

A magical spirit appears to Nell in the form of Billy Blind (Nick Mohammed, "Ted Lasso") to help her on her adventures — a sort of Tinker Bell-type fairy sidekick. Nell's abilities to evade capture and survive on her own get her into as much trouble as they keep her out of. With seemingly everyone after her for one reason or another, Nell thrives as an outlaw possessed by magical powers that make her stronger, faster and more capable than she ever was before.