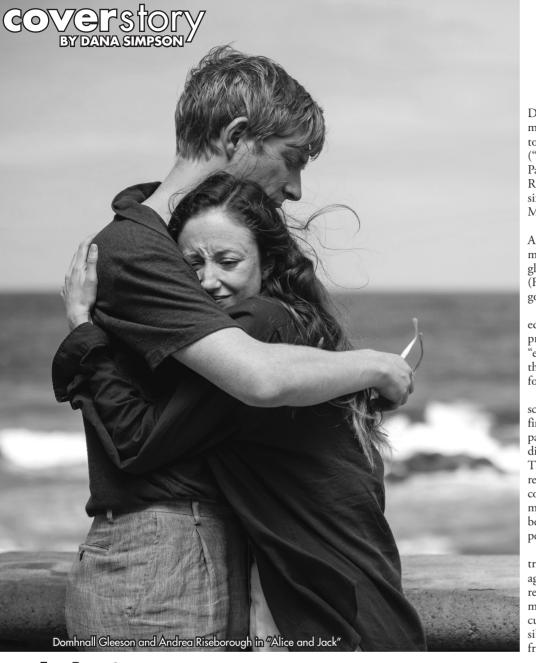

Domhnall Gleeson and Andrea Riseborough star in "Alice & Jack," premiering Sunday, March 17, on PBS Masterpiece. Andrea Riseborough and Domhnall Gleeson star in "Alice and Jack"

# Lasting love takes to the screen in 'Alice & Jack'

Show PBS some love this St. Patrick's Day when "Alice & Jack" makes its premiere on Masterpiece. Starring Irish actor and screenwriter Domhnall Gleeson ("Harry Potter and the Deathly Hallows: Part 2," 2011) and English actress Andrea Riseborough ("To Leslie," 2022), the six-episode drama series premieres Sunday, March 17, on the network.

When Jack (Gleeson), a calm, reserved scientist, meets a young, tightly wound financier named Alice (Riseborough), the pair instantly hit it off despite their many differences in both lifestyle and personality. They spend just one night together before returning to their separate lives, but over the course of a decade and a half, Jack and Alice meet repeatedly — often by chance — and begin to question what it is about the other person that keeps them both coming back.