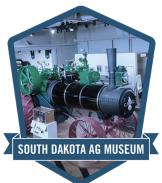

### SOUTH DAKOTA AGRICULTURAL HERITAGE MUSEUM

The South Dakota Agricultural Heritage Museum inspires passion for the diverse history, culture and science of agriculture in our state. Find engaging displays for the whole family, including a mix of permanent and rotating exhibits to ensure each visit has something new to explore.