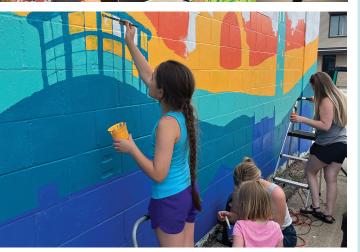

# COLORFUL SIDE TO BROOKINGS

By Brianna Noonkester

Vibrant murals, interesting sculptures and hands-on classes - art is everywhere in Brookings. Whether taking a stroll downtown or appreciating the works around town, visitors have an abundance of ways to experience the art in this community.

Along with sculptures, visitors can explore the colorful canvases throughout Downtown Brookings. The city has made outdoor artwork a priority over the last few years, adding more murals each summer.

"Art makes the visual aesthetic of the community really exciting and inviting. But it also gives people a new thing to do or to try as an activity with their friends," says Rachel Funk, director of the Brookings Arts Council.

## A BROOKINGS RESIDENT IN FULL COLOR

By Kate Dailey

Vibrant, family, quaint, friendly, welcoming.

Straight from the creative mind of Brookings resident Chuck Bennis, these words represent his perspective on Brookings, the city he calls home.

Originally from Brandon, SD Bennis moved to Brookings in 2014 to lead the Boys and Girls Club. When his life shifted into the next chapter of being a dad to two boys in 2016, his passion for art became more of a focus. Since that time Bennis has painted his way around Brookings with his colorful murals in his signature style.

Many of Bennis's artwork is found in Downtown Brookings. The murals each have a flair to highlight local businesses and Bennis's artistic style to connect with the community.

"The mural found on the back of Nick's Hamburger Shop was homage to the iconic food served in this location for nearly 100 years," Bennis said. A traditional Celtic knot in green represents the Irish heritage of Sully's Pub. The mural on Lash Spa has a bold Polynesian floral feel using flowers native to the region like geraniums and marigolds.