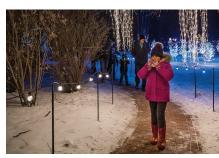

Events vary slightly each year. For those who want to embrace the cold, Dakota Nature Park offers activities such as cross-country skiing, snowshoeing and ice fishing. McCrory Gardens brings back the Garden Glow light show, normally on display during the holiday season.