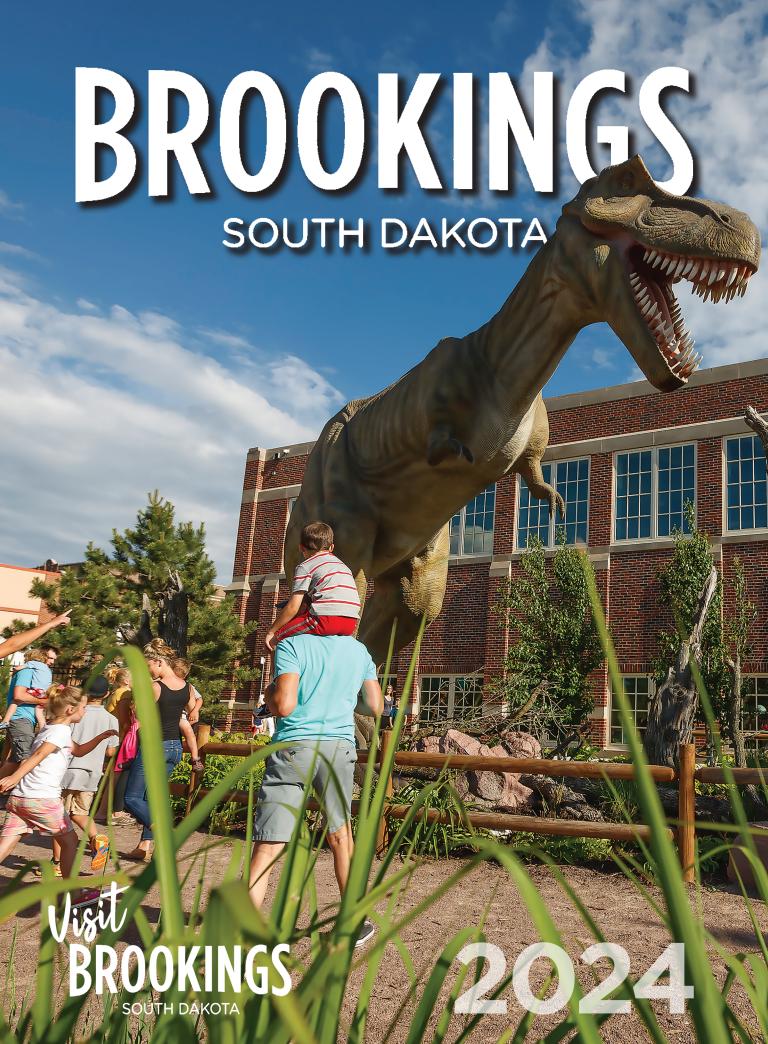

#### CHILDREN'S MUSEUM OF SOUTH DAKOTA

Greet a life-size T. rex, climb the clouds, harvest food or deliver mail on KidStreet. Hands-on activities are ready to spark imagination for visitors of all ages at the Children's Museum of South Dakota. Located near Main Avenue, visitors spend hours creating, discovering and having fun.