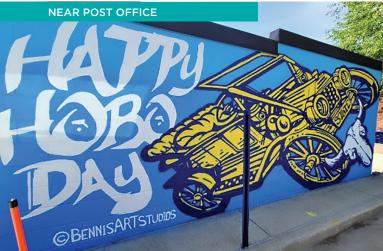

## A BROOKINGS RESIDENT IN FULL COLOR

By Kate Dailey

Vibrant, family, quaint, friendly, welcoming.

Straight from the creative mind of Brookings resident Chuck Bennis, these words represent his perspective on Brookings, the city he calls home.

Originally from Brandon, SD Bennis moved to Brookings in 2014 to lead the Boys and Girls Club. When his life shifted into the next chapter of being a dad to two boys in 2016, his passion for art became more of a focus. Since that time Bennis has painted his way around Brookings with his colorful murals in his signature style.

Many of Bennis's artwork is found in Downtown Brookings. The murals each have a flair to highlight local businesses and Bennis's artistic style to connect with the community.

"The mural found on the back of Nick's Hamburger Shop was homage to the iconic food served in this location for nearly 100 years," Bennis said. A traditional Celtic knot in green represents the Irish heritage of Sully's Pub. The mural on Lash Spa has a bold Polynesian floral feel using flowers native to the region like geraniums and marigolds.

Bennis says he worked hard to "win over my backyard first" developing his artistic style to connect with the local community.

In the fall of 2023 Bennis wrapped an electrical box on 8th Street and Medary with a mural commemorating South Dakota State University alumni sponsored by the Brookings Public Arts Commission, the first of many to be featured around town.