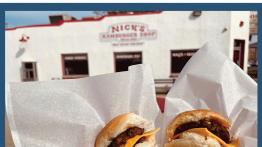

#### **NICK'S HAMBURGER SHOP**

Nick's Hamburger Shop has been a Brookings staple since 1929. This is by far the tastiest destination on the tour with mouthwatering sliders you can buy by the bagful. It truly feels like a blast from the past the moment you step inside the vintage style diner.

#### All proceeds go to Teen Challenge of the Dakotas

"HELPING US TO HELP OTHERS"

FREE PICK-UP & DELIVERY ON ALL DONATIONS **AND PURCHASES** (within Brookings city limits)

**WITH BURGER PURCHASE** 

"BUY 'EM BY THE BAG"

427 Main Avenue • Downtown Brookings • 692.4324 www.nickshamburgers.com • Mon.-Fri. 11-7, Sat. 10-4 EXPIRES 12.31.24. ONE COUPON PER PERSON. NOT VALID WITH ANY OTHER OFFERS.

BEEF

You might not always know what to say to your banker when you catch them during a workout. But it's nice knowing you enjoy the same Pilates routine. And that you both love a 1/8-inch yoga mat.