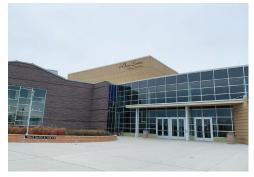

#### CHILDREN'S MUSEUM OF SOUTH DAKOTA

Greet a life-size T. rex, climb the clouds, harvest food or deliver mail on KidStreet. Hands-on activities are ready to spark imagination for visitors of all ages at the Children's Museum of South Dakota. Located near Main Avenue, visitors spend hours creating, discovering and having fun.