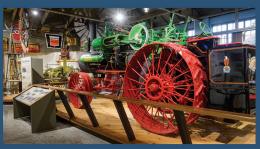

### SOUTH DAKOTA AGRICULTURAL HERITAGE MUSEUM

The South Dakota Agricultural Heritage Museum inspires passion for the diverse history, culture and science of agriculture in our state. Find engaging displays for the whole family, including a mix of permanent and rotating exhibits to ensure each visit has something new to explore.