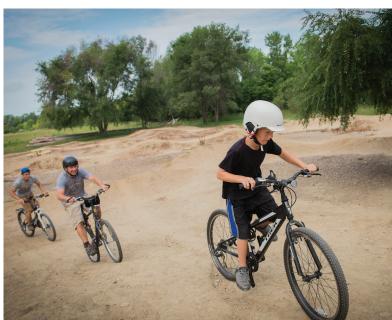

## SINGLE TRACK TRAIL & PUMP PARK

The Single Track Trail and Pump Park were designed by BMX crews and the Brookings Mountain Biking Association. The trail itself features different textures, elevations, quick turns, switchbacks, and jumps. The whole system allows riders of all ages to give it a shot and sharpen their skills. The trail is single direction and has two entrance points, one from the Pump Park and one from the Southbrook Softball Complex southwest corner parking lot.

The Pump Park is a continuous loop of dirt berms and rollers, designed for you to ride without pedaling. It features three different loops, suited for all ages and abilities. It's a great place for beginners to learn and experts to expand their skills