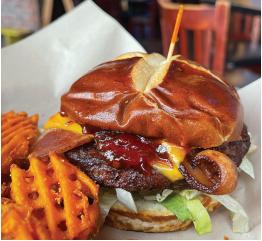

# **BEST BURGERS IN TOWN**

By Abby Theisen

The Burger Clash, a local contest featuring restaurants in and around Brookings, is back for another year and contestants are ready to serve up their latest and greatest creations.

The event runs from the beginning of January until the end of February, offering participants two months to make it to as many of the participating restaurants as possible. After trying different burgers, customers are prompted to vote for their favorites using a QR code located at each table. Fans rank each burger on a scale of 1 to 5 in three categories: taste, creativity and customer service with the top score awarded to the superior experience.

Rub N' Tug BBQ was crowned the 2023 champion with "The French OnYum," a beef brisket burger topped with crispy onions and melted Swiss cheese, drizzled in homemade BBQ sauce and smothered in a sour cream-French onion soup mixture. Other local favorites to look out for include the Pheasant Restaurant, Craft Chophouse and Lounge and more.

The Burger Clash was created in 2021 to build back restaurants during the pandemic. Since then, participation has doubled in size, with 2023's event featuring 21 restaurants. You can check out this year's participating restaurants by visiting the 'In and Around Brookings, SD Food & Drinks' Facebook group.