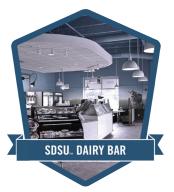

#### **SDSU DAIRY BAR**

This destination is the very definition of a sweet treat.

The SDSU Dairy Bar has over 60 different flavors, all curated by South Dakota State University Students. The Dairy Bar is in the Davis Dairy Plant located on campus, just off Medary Avenue. And of course, a visit to the Dairy Bar is not complete without trying the famous Cookies 'n Cream ice cream, a flavor invented by SDSU students in the 1970s.