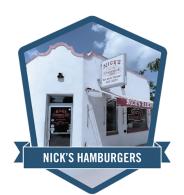

#### **NICK'S HAMBURGER SHOP**

Nick's Hamburger Shop has been a Brookings staple since 1929. This is by far the tastiest destination on the tour with mouthwatering sliders you can buy by the bagful. It truly feels like a blast from the past the moment you step inside the vintage style diner.