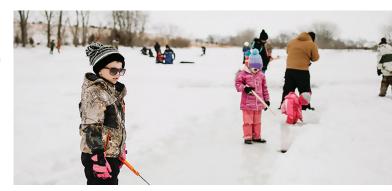

### CELEBRATES THE COLD IN BROOKINGS By Lucia Plagge

There's one thing that isn't frozen during winter in Brookings: fun. The 10th annual Frost Fest will thaw the hearts of many February 16-18, 2024.

A community-wide event, Frost Fest features activities hosted by local businesses and organizations. Held every third weekend in February, this event encourages residents and visitors to get out and enjoy Brookings during one of the coldest times of year.

While Frost Fest celebrates the cold, events happen both inside and outdoors. "Anyone from elementary age to adult can get involved because there is such a wide range of activities," said Laura Schoen Carbonneau, executive director at Visit Brookings.

Events vary slightly each year. For those who want to embrace the cold, Dakota Nature Park offers activities such as cross-country skiing, snowshoeing and ice fishing. McCrory Gardens brings back the Garden Glow light show, normally on display during the holiday season.

Frost Fest provides plenty of possibilities for those who prefer to stay warm. South Dakota Agricultural Heritage Museum organizes an indoor farmers market, while the Children's Museum of South Dakota hosts the Snow Ball, an opportunity for families to dress their best and dance the evening away.