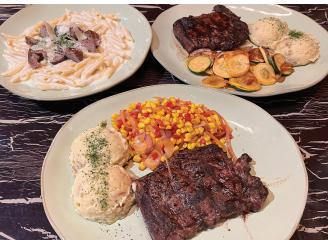

### **BROOKINGS BURGER CLASH:**

# **BEST BURGERS IN TOWN**

By Abby Theisen

The Burger Clash, a local contest featuring restaurants in and around Brookings, is back for another year and contestants are ready to serve up their latest and greatest creations.

The event runs from the beginning of January until the end of February, offering participants two months to make it to as many of the participating restaurants as possible. After trying different burgers, customers are prompted to vote for their favorites using a QR code located at each table. Fans rank each burger on a scale of 1 to 5 in three categories: taste, creativity and customer service with the top score awarded to the superior experience.

Rub N' Tug BBQ was crowned the 2023 champion with "The French OnYum," a beef brisket burger topped with crispy onions and melted Swiss cheese, drizzled in homemade BBQ sauce and smothered in a sour cream-French onion soup mixture. Other local favorites to look out for include the Pheasant Restaurant, Craft Chophouse and Lounge and more.

The Burger Clash was created in 2021 to build back restaurants during the pandemic. Since then, participation has doubled in size, with 2023's event featuring 21 restaurants. You can check out this year's participating restaurants by visiting the 'In and Around Brookings, SD Food & Drinks' Facebook group.