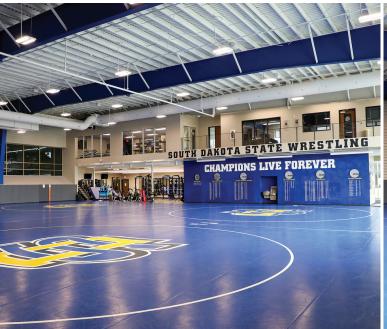

at's what our fans expect, but also the people who are visiting Brookings

have a chance to come to an awesome venue and to be able to experience these amenities and take advantage of them fully."

The Jacks wrestling team will also compete in the First Bank & Trust Arena but in 2022, moved practices to their own state-of-the-art facility. Frank J. Kurtenbach Family Wrestling Center is part of the Sanford-Jackrabbit Athletic Complex on the north side of campus. The facility enhances the program by featuring 7,000 square feet of mat space, locker rooms, a strength and conditioning area, coaching offices, team rooms and dedicated areas for academics and nutrition.

Together, both projects represent a \$57 million investment to ensure there are outstanding athletic events for fans to enjoy.







## JACKRABBIT FOOTBALL

By Thatcher Kozal

Fresh off its first national championshp win, the SDSU Jackrabbits, welcomed new head coach Jimmy Rogers for the 2023 season. As successor to the legendary John Stiegelmeier, Rogers faced the challenging task of maintaining the Jackrabbits' winning tradition while also forging his own identity as the head coach.

Rogers brings a blend of experience and familiarity to the team. Having played for SDSU and served as an assistant coach and defensive coordinator under Stiegelmeier, he possesses an intimate understanding of the program's culture, values and traditions. This continuity has allowed for a seamless transition while instilling confidence in the players, their coaches and fans.

One of Rogers' primary objectives is to uphold the team's