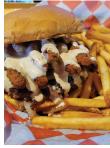

# **BEST BURGERS IN TOWN**

By Abby Theisen

The Burger Clash, a local contest featuring restaurants in and around Brookings, is back for another year and contestants are ready to serve up their latest and greatest creations.

The event runs from the beginning of January until the end of February, offering participants two months to make it to as many of the participating restaurants as possible. After trying different burgers, customers are prompted to vote for their favorites using a QR code located at each table. Fans rank each burger on a scale of 1 to 5 in three categories: taste, creativity and customer service with the top score awarded to the superior experience.

Rub N' Tug BBQ was crowned the 2023 champion with "The French OnYum," a beef brisket burger topped with crispy onions and melted Swiss cheese, drizzled in homemade BBQ sauce and smothered in a sour cream-French onion soup mixture. Other local favorites to look out for include the Pheasant Restaurant, Craft Chophouse and Lounge and more.