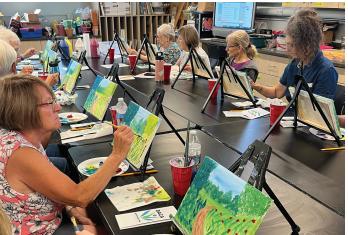

#### **BROOKINGS ARTS COUNCIL**

The Brookings Arts Council has been educating and entertaining the Brookings community with art for nearly 40 years. This destination will introduce you to juried art and photography exhibitions from a variety of regional artists. Stop at the BAC to find information about the sculptures, murals and community art collectives around the Brookings community.

If visitors have time to spare, the Brookings Arts Council offers monthly gallery shows to enjoy. Located at 524 Fourth St. near the Children's Museum of South Dakota, the BAC also provides various classes up to three times a week. These include painting, drawing, ceramics, pottery and fiber arts as well as paint-and-sip events.