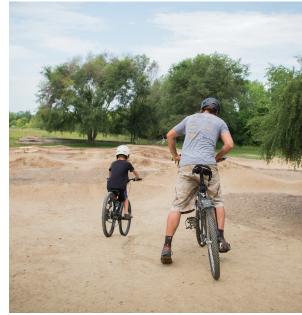

## SINGLE TRACK TRAIL & PUMP PARK

The Single Track Trail and Pump Park were designed by BMX crews and the Brookings Mountain Biking Association. The trail itself features different textures, elevations, quick turns, switchbacks, and jumps. The whole system allows riders of all ages to give it a shot and sharpen their skills. The trail is single direction and has two entrance points, one from the Pump Park and one from the Southbrook Softball Complex southwest corner parking lot.

The Pump Park is a continuous loop of dirt berms and rollers, designed for you to ride without pedaling. It features three different loops, suited for all ages and abilities. It's a great place for beginners to learn and experts to expand their skills