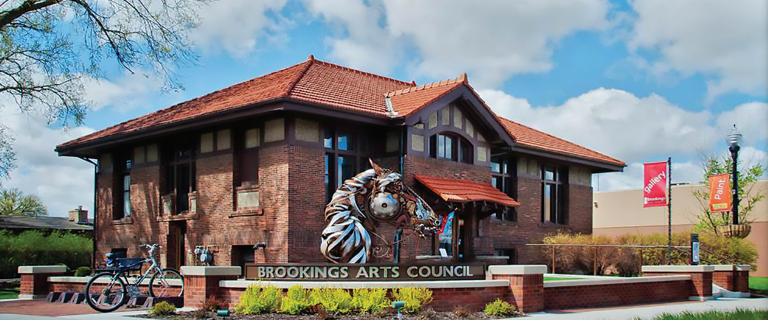

#### **BROOKINGS ARTS COUNCIL**

The Brookings Arts Council has been educating and entertaining the Brookings community with art for nearly 40 years. This destination will introduce you to juried art and photography exhibitions from a variety of regional artists. Stop at the BAC to find information about the sculptures, murals and community art collectives around the Brookings community.

If visitors have time to spare, the Brookings Arts Council offers monthly gallery shows to enjoy. Located at 524 Fourth St. near the Children's Museum of South Dakota, the BAC also provides various classes up to three times a week. These include painting, drawing, ceramics, pottery and fiber arts as well as paint-and-sip events.