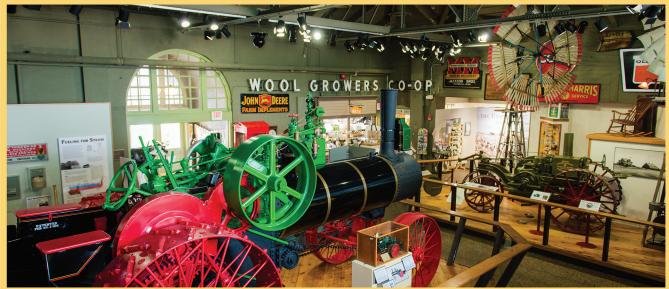

### SOUTH DAKOTA AGRICULTURAL HERITAGE MUSEUM

The South Dakota Agricultural Heritage Museum inspires passion for the diverse history, culture and science of agriculture in our state. Find engaging displays for the whole family, including a mix of permanent and rotating exhibits to ensure each visit has something new to explore.

WWW.AgMuseum.COM 605-688-6226 1-877-227-0015 977 11TH STREET SDSU CAMPUS BROOKINGS, SD

**FREE ADMISSION** 

MUSEUM HOURS: MON. - SAT. 10 AM-5 PM SUN. 1 PM - 5 PM