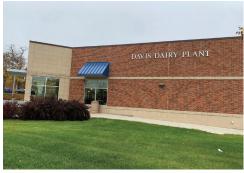

#### **SDSU DAIRY BAR**

This destination is the very definition of a sweet treat.

The SDSU Dairy Bar has over 60 different flavors, all curated by South Dakota State University Students. The Dairy Bar is in the Davis Dairy Plant located on campus, just off Medary Avenue. And of course, a visit to the Dairy Bar is not complete without trying the famous Cookies 'n Cream ice cream, a flavor invented by SDSU students in the 1970s.