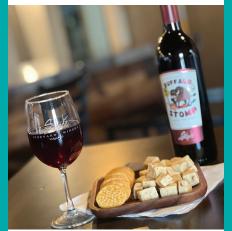

#### SCHADÉ VINEYARD & WINERY

Ten miles outside Brookings sits an intimate winery. 
Unwind and relax while enjoying red or white wines and delicious smoked cheese. Then grab a

 $\bigcirc$   $\bigcirc$   $\bigcirc$ 

bottle to go for your next night in. #WineTastingAdventures #BuffaloStomp