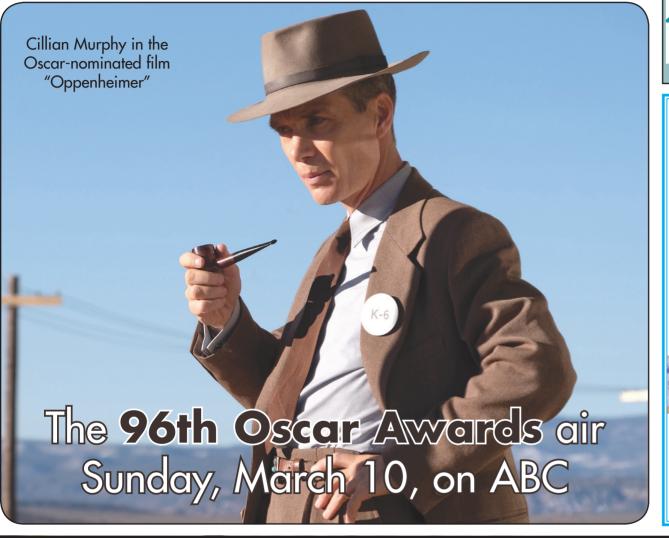

## Best and brightest: Hollywood royalty gathers for the 96th Oscars

The calendar has been shaken up this entertainment-award season, but the movie industry's top ceremony is remaining pretty much on time ... while starting an hour earlier than usual.

The 96th edition of The Oscars celebrates the best in the film as ABC televises the event Sunday, March 10, from Hollywood's Dolby Theatre. The network's late-night star, Jimmy Kimmel, will be back for his fourth turn as Oscar host. His wife, Molly McNearney, has her second consecutive year as an executive producer of the event (a job she also performs, along with co-head writer, on her spouse's "Jimmy Kimmel Live!" weeknight program).

"Oppenheimer" leads the current group of nominated films with 13 bids, followed by "Poor Things" with 11, "Killers of the Flower Moon" with 10, "Barbie" with eight — and controversy over its lack of nominations for Margot Robbie as best actress and Greta Gerwig as best director — and "Maestro" with seven.

Best actor in a leading role: Bradley Cooper, "Maestro"; Colman Domingo, "Rustin"; Paul Giamatti, "The Holdovers"; Cillian Murphy, "Oppenheimer"; Jeffrey Wright, "American Fiction"

Best actress in a leading role: Annette Bening, "Nyad"; Lily Gladstone, "Killers of the Flower Moon"; Sandra Huller, "Anatomy of a Fall"; Carey Mulligan, "Maestro"; Emma Stone, "Poor Things"