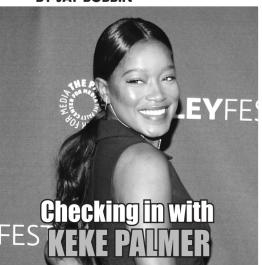

celebrityscoop

Keke Palmer has been successful in revising her television career, and she now has a

After briefly being a talk show host by joining Michael Strahan and Sara Haines in ABC's now-defunct "GMA3: Strahan, Sara & Keke," the actress is now fronting a game show — a revival of one of the most popular in TV history, and the one that earned her the Emmy recently. Palmer returns to preside over the Jimmy Fallon-produced "Password" when it starts its second season on NBC, Tuesday, March 12 (also streaming the next day on Peacock).

Fallon participates as one of the celebrities who either provide or respond to their playing partners' clues to guess secret passwords. Among other personalities slated for the new episodes are Fallon's ABC late-night rival Jimmy Kimmel ("Jimmy Kimmel Live!"), "Gilmore Girls" and "Parenthood" alum Lauren Graham, "America's Got Talent" judge Howie Mandel, musician Chance the Rapper, skiing icon Lindsey Vonn and some returnees from Season 1, including singer-songwriter Meghan Trainor and actor-comedian Joel McHale ("Animal Control").

The "Password" Emmy for Outstanding Game Show Host was the second one Palmer won, having gotten her first a year before for Outstanding Actress in a Short Form Comedy or Drama Series for Facebook Watch's "Keke Palmer's Turnt Up With the Taylors" (in which she played all of the characters). She's no stranger to honors in general, having picked up an NAACP Image Award in 2007 for the movie "Akeelah and the Bee," then four more for the Nickelodeon children's series "True Jackson, VP" and another for her voice performance in the animated Disney-Pixar film "Lightyear"