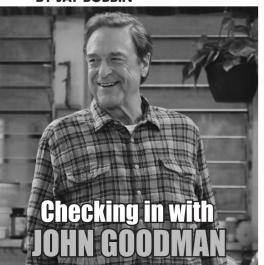

### celebrityscoop

For someone who got a late start on the current television season, John Goodman

Before his "Roseanne"-spinoff sitcom "The Conners" began its current sixth round Wednesdays on ABC, The CW made a deal for repeats of the show, which it's showing on Sundays and Thursdays. Goodman, a Primetime Emmy winner (for "Studio 60 on the Sunset Strip") is continuing his portrayal of Dan Conner, the patriarch who's keeping his family united in the aftermath of his wife Roseanne's death.

In a sense, "The Conners" — which will soon air its 100th episode — has brought the often gregarious Goodman full circle. Though he had some credits in movies — "Raising Arizona" (1987), "The Big Easy," (1986), etc. — and on stage (including "Big River") before "Roseanne," playing Dan made him a true household name, opening him up to many more career opportunities, many of which he used his "Roseanne" hiatus time for. "Sea of Love" (1989), "Arachnophobia" (1990), "Barton Fink" (1991), "The Hudsucker Proxy" (1994) and "The Babe" (1992) were among the notable films he made during the show's original 1988-97 run.

"Roseanne" wasn't revived until 2018 (although briefly, since circumstances led to its eventual conversion into "The Conners"), but in the interim, Goodman remained a familiar TV face. He starred in the series "Normal, Ohio," "Center of the Universe" and "Alpha House," but he also made impressions in recurring roles on other shows. Among those were "The West Wing," "Extreme," "Damages" and "Community."

Still, movie work remained a big part of Goodman's career during that period. "The Big Lebowski" (1998), "Argo" (2012), "Flight" (2012) and "10 Cloverfield Lane" (2016) are among other films that have benefited in particular from his presence — all of which strongly suggests that when his revival of Dan Conner ends, there still will be a lot for Goodman to do, and for his fans to see.

Birthdate: June 20, 1952

Birthplace: Affton, Mo.

Current residence: New Orleans

Marital status: Married; he has a daughter

Movie credits include: "Captive State," "Transformers: The Last Knight," "Atomic Blonde," "Kong: Skull Island," "Parriots Day," "10 Cloverfield Lane," "The Gambler," "Transformers: Age of Extinction," "The Monuments Men," "Monsters University," "Inside Llewyn Davis," "Flight," "Argo," "Trouble With the Curve," "The Artist," "Bee Movie," "Evan Almighty," "Monsters, Inc.," "The Emperor's New Groove," "Coyote Ugly," "O Brother, Where Art Thou?," "The Big Lebowski," "Blues Brothers 2000," "The Flintstones," "Barton Fink," "King Ralph," "Arachnophobia," "Burglar," "Raising Arizona," "The Big Easy," "True Stories," "Sweet Dreams," "Revenge of the Nerds"

Other television credits include: "Monarch: Legacy of Monsters," "The Righteous Gemstones," "Roseanne," "Saturday Night Live," "Alpha House," "Dancing on the Edge," "Community," "Damages," "Treme," "The Emperor's New School," "Studio 60 on the Sunset Strip," "Center of the Universe," "Father of the Pride," "The West Wing," "Normal, Ohio," "Now and Again," "A Streetcar Named Desire," "Sesame Street," "Frosty Returns," "Moonlighting," "Chiefs," "Heart of Steel"

Stage credits include: "The Front Page," "American Buffalo," "Waiting for Godot," "The Strip of Output Community of Community

Stage credits include: "The Front Page," "American Buffalo," "Waiting for Godot," "A Christmas Carol," "Cat on a Hot Tin Roof," "The Seagull," "The Skin of Our Teeth," "Big River," "Henry IV Part I," "Destry Rides Again"

Education: Affton (Mo.) High School, Missouri State University

**His awards include:** A Primetime Emmy, a Golden Globe Award, a Screen Actors Guild Award, two American Comedy Awards, a TV Land Award, a Disney Legend Award