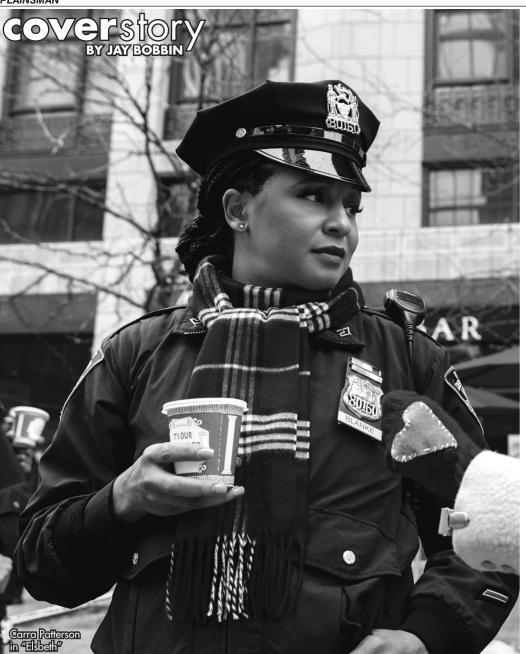

## A 'Good' return: Carrie Preston is back as lawyer **'Elsbeth'**

Two shows on which she was featured are over now, but you can't keep Elsbeth Tascioni down.

The quirky, high-spirited lawyer portrayed by Carrie Preston — who won a Primetime Emmy for the role as a guest star in "The Good Wife," then reprised it in the spinoff "The Good Fight" — now has a show of her own as the character. Premiering Thursday, Feb. 29, on CBS and Paramount+ with Showtime, "Elsbeth" transfers Tascioni from Chicago to New York, where she has a secret agenda as she works with the city's police department in a special investigative job. Wendell Pierce ("The Wire") plays the stern police chief, Capt. C.W. Wagner, while Carra Patterson ("Straight Outta Compton," 2015) is Kaya Blanke, the officer partnered with Elsbeth.