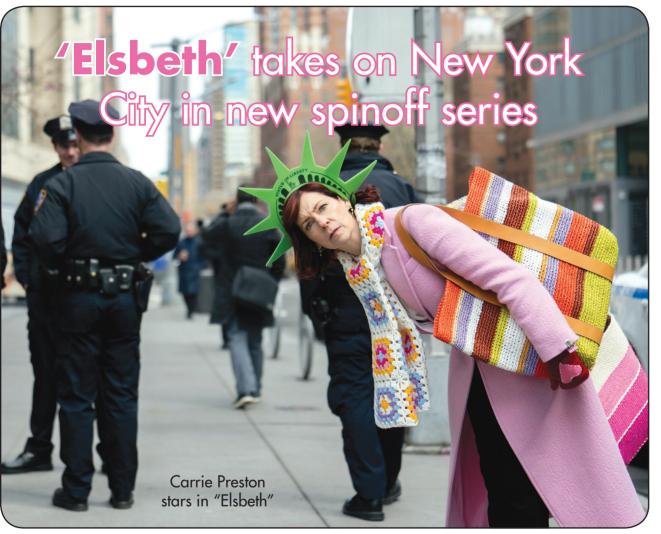

## A 'Good' return: Carrie Preston is back as lawyer **'Elsbeth'**

Two shows on which she was featured are over now, but you can't keep Elsbeth Tascioni down.

The quirky, high-spirited lawyer portrayed by Carrie Preston — who won a Primetime Emmy for the role as a guest star in "The Good Wife," then reprised it in the spinoff "The Good Fight" — now has a show of her own as the character. Premiering Thursday, Feb. 29, on CBS and Paramount+ with Showtime, "Elsbeth" transfers Tascioni from Chicago to New York, where she has a secret agenda as she works with the city's police department in a special investigative job. Wendell Pierce ("The Wire") plays the stern police chief, Capt. C.W. Wagner, while Carra Patterson ("Straight Outta Compton," 2015) is Kaya Blanke, the officer partnered with Elsbeth.

"I could not be more thrilled," the friendly Preston says of giving Elsbeth her own showcase now. "It's been such a wonderful and interesting journey with this character. I started to play her 14 years ago, at the end of the first season of 'The Good Wife,' and you do these guest spots and don't ever think they're going to repeat. You hope you do it well and then you move on to your next job, but I knew there was something special about that character even back then.

"I felt so lucky and privileged that they would entrust me with it, because she was so unique," Preston continues. "She seemed to resonate with audiences, and then a [TV] season went by and I was like, 'Well, OK. I guess that's that.' Then they brought me back for more, and the audiences again seemed to respond to her and her unconventional way of doing things. And as the seasons [of 'The Good Wife'] went by, I would hear, 'Why

don't you do a spinoff that centres around her?' [Executive producers] Robert and Michelle King and I would touch base about that, but it wasn't the right time."

Instead, "The Good Fight" happened as the first spinoff, with Christine Baranski's ("Mamma Mia!," 2008) Diane Lockhart character front and center. "They would bring me back periodically [on that drama]," Preston notes, "and I even got to direct on that. Then at the end of 'The Good Fight,' we started talking a little more in earnest [about what has become 'Elsbeth'], and COVID-19 happened."

After the resulting delay, the Kings remain among the executive producers of "Elsbeth," which starts each story by showing the perpetrator committing the given week's crime. Elsbeth then matches wits with the felon — in the series premiere, a homicidal stage director played by guest star Stephen Moyer ("True Blood") — with her homespun manner cloaking her keen method of interrogation. If that sounds like the approach of a certain other television series and character, that's not a coincidence.

Preston says that at the peak of the coronavirus pandemic, the Kings "found that they were going back and watching reruns of 'Columbo,' and they just kept getting drawn to the structure of that show. Coincidentally, out of nowhere, a reporter wrote a piece about how she also was watching 'Columbo' ... and at the end of it, she wrote, 'We don't need a reboot of "Columbo." Just give Elsbeth Tascioni her own show.' [The Kings] already had the idea of Elsbeth doing something like that, then they called me and said, 'Let's come up with a pitch.'"