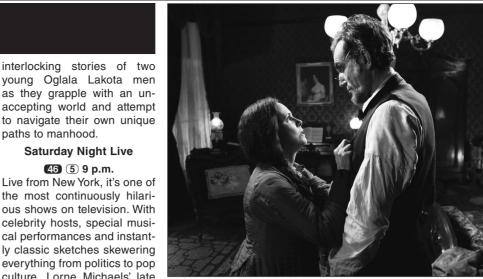

#### The Walking Dead: The Ones Who Live

(54) 30 8 p.m.

Set after the conclusion of "The Walking Dead," this series premiere sees Rick Grimes (Andrew Lincoln) and Michonne (Danai Gurira) attempt to find each other in a world that will never be the same. Pollyanna McIntosh also returns, reprising her role as Jadis Stokes.