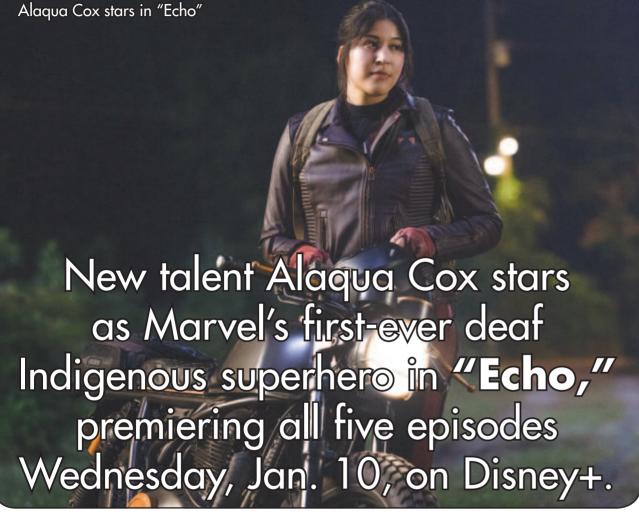

# Heroic moves: Marvel's **'Echo'** premieres deaf Indigenous superhero in style

In recent years, the Marvel Cinematic Universe has become a massive blockbuster sensation. Fans of the superhero genre have long been divided into camps — DC versus Marvel, for instance — but those seeking any form of visual entertainment, from art to books to film and television, would be hard-pressed to find a medium that did not cater in some way to caped crusaders or leotard-clad superhumans.

That said, ever since The Walt Disney Company purchased Marvel Entertainment in 2009 (for a whopping \$4 billion), the company's streamer, Disney+, has been one of the greatest proponents of the "super" genre. Newest to join the ranks is "Echo," the "Hawkeye" spinoff series premiering Wednesday, Jan. 10, on the platform.

While hardly new to the Marvel Universe, Echo is best known to current Marvel fans in the form of budding actress Alaqua Cox, who was born and raised in the Menominee Indian Reservation in Keshena, Wisconsin, and is of the Menominee and Mohican nation. Starring alongside Jeremy Renner ("The Hurt Locker," 2008) and Hailee Steinfeld ("Dickinson") in the 2021 miniseries "Hawkeye," Echo was introduced in a supporting role and garnered plenty of attention for her two-fold inclusivity and incredible fighting abilities. As is the case with nearly all superheroes and villains in the MCU, Echo's backstory is somewhat complicated and varies significantly between sources, but at least three things remain consistent: her name, her background and her deafness.

Born Maya Lopez, Echo is the highly gifted daughter of secret mob enforcer William Lopez (Zahn McClarnon, "Dark Winds") — sometimes referred to as William Lincoln in other related source material — a proud Native American man of the Cheyenne Nation, and a Latina mother, known vaguely as "Ms. Lopez," who abandoned the family when Maya was young. Upon his untimely death related to criminal activities, William urges hulking mobster Kingpin, a.k.a. Wilson Fisk (played in "Echo" by Vincent D'Onofrio of 1987's "Full Metal Jacket"), to look after his young daughter at all costs. Nothing if not a man of his word, Fisk agrees — and so begins Lopez's journey as Echo.

Per the Marvel website, the Disney+ series is Echo's origin story and "revisits Maya Lopez, whose ruthless behavior in New York City catches up with her in her hometown. She must face her past, reconnect with her Native American roots and embrace the meaning of family and community if she ever hopes to move forward."

By reconnecting with her hometown, her roots and her own morals and desires, Maya tries to let go of what no longer serves her and embrace the feelings that have been driving her down the same dangerous path as Kingpin and the father she lost during her childhood. Along the way, however, there is plenty of violence, bloodshed and "real consequences" (per Freeland) — hence the series' TV-MA rating.

Behind the scenes, Navajo filmmaker Sydney Freeland ("Reservation Dogs") and Australian/Gunaikurnai creative Catriona McKenzie ("Satellite Boy," 2012) direct the series. Naturally, Freeland and McKenzie were excited to begin work on a project focused on the only deaf Indigenous superhero in entertainment media. Beyond that, the official trailer for "Echo" also prominently features the hero's prosthetic leg, an addition to the original source material to provide added inclusivity and incorporate Alaqua's own, real-life prosthetic into the storyline.