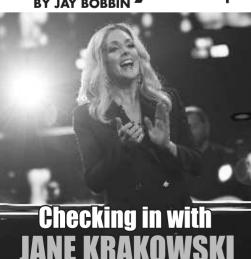

# celebrityscoop

Since Jane Krakowski is quite musical herself, it's appropriate that she's presiding over one of the most musical games on television.

The award-winning "Ally McBeal," "30 Rock" and "Unbreakable Kimmy Schmidt" alum is back as the host of "Celebrity Name That Tune," which has just returned to Fox with new episodes on Tuesdays. In the update of a classic contest that dates back to the 1950s, personalities from the worlds of entertainment and sports challenge one another to name a song via the fewest clues, thus yielding the familiar phrase, "I can name that tune in [whatever number] notes." Correct guesses can help the players win sizable money for the charities of their choice. Music industry veteran and former "American Idol" judge Randy Jackson is the show's bandleader.

Though Krakowski started her screen career with roles in such movies as "National Lampoon's Vacation" (1983) and "Fatal Attraction" (1987), she established her musical cred fairly quickly by appearing on Broadway as a teenager in Andrew Lloyd Webber's "Starlight Express." She soon followed that with a Tony Award-nominated performance in "Grand Hotel," and such other New York shows as "Company" and "Once Upon a Mattress" followed for her. So did a revival of "Nine," which earned her a Tony in 2003.

At that time, Krakowski had just finished a five-season run as Elaine Vassal on Fox's "Ally McBeal," a comedy-drama that was

famous for integrating fantasy and musical sequences, making the show an ideal fit for her — particularly on the occasions when she was permitted to cut loose within a tune. The actress sometimes got to do the same on NBC's "30 Rock" as Jenna Maroney, a self-involved performer whose career was marked by mishaps and wrong turns; conversely, Krakowski earned four Primetime Emmy nominations for the show.

Lately, Krakowski also has been appearing in the Apple TV+ series "Schmigadoon!," another show with a musical motif. Thanks to that and "Celebrity Name That Tune," if she's not as comfortable and satisfied with her TV employment as she's ever been, that certainly must come close.

Birthdate: Oct. 11, 1968 Birthplace: Parsippany, N.J. Current residence: New York Marital status: Single; she has a so

Marital status: Single; she has a son
Movie credits include: "Pixels," "Adult Beginners," "Open Season," "Open Season," "Open Season 2," "Kit Kittredge: An American Girl,""The Rocker," "Barnyard," "Pretty Persuasion," "Alfie," "Marci X," "Ice Age," "The Flintstones in Viva Rock Vegas," "Go," "Dance With Me," "Mrs. Winterbourne," "Fatal Attraction," "National Lampoon's