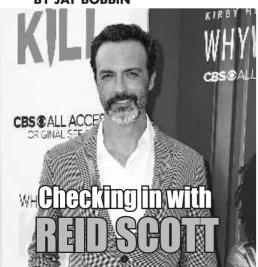

# celebrityscoop

If one thing is certain about "Law & Order," it's that change will be coming sooner or later — and usually sooner.

The venerable NBC drama has seen numerous switches of stars over its long history, with departures by stars ranging from Michael Moriarty ("Courage Under Fire," 1996), Paul Sorvino ("Goodfellas," 1990) and Jerry Orbach ("Dirty Dancing," 1987) to Jill Hennessy ("Crossing Jordan"), Angie Harmon ("Rizzoli & Isles") and Elisabeth Rohm ("Angel"). As the Dick Wolf-produced show returns Thursday, Jan. 18, for the third season of its revival — and the 23rd of the original series overall — there's yet another change in casting, with Reid Scott succeeding Jeffrey Donovan ("Burn Notice") as one of the show's New York police detectives.

Thanks principally to the regular roles he had on "Veep" and "The Marvelous Mrs. Maisel," Scott may be better known for comedy than for the intense drama "Law & Order" typically delves into ... but he's not the first actor to come into the franchise from a comedic background. A major case in point is Anthony Anderson, who redefined his career by playing Det. Kevin Bernard, a role he reprised in the first season of the revival right after he finished "Black-ish" (on which Scott was a guest star).

A scan of Scott's television credits shows that he has moved back and forth between comedy and drama with regularity, something that's likely to help him define his newest character as he works with Mehcad Brooks ("Desperate Housewives") as his police partner and Camryn Manheim ("The Practice") as their boss. While newcomers to the show often start from a very basic framework of who they're supposed to be playing, that's usually tailored more specifically to the specific actor as time goes on.