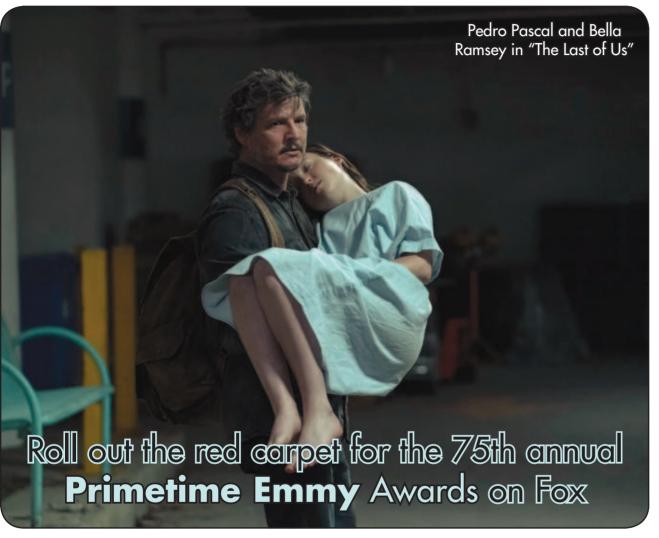

# Television's best work is awarded at the **75th Primetime Emmy Awards**

Roll out the red carpet, because it is finally time to honor the year's best television. The 75th annual Primetime Emmy Awards air live coast-to-coast on Fox, Monday, Jan. 15. Broadcast from the Peacock Theater in Los Angeles, this year's long-awaited awards ceremony welcomes TV's on-screen and behind-the-scenes stars to recognize the achievements of nominees and winners alike.

Three performances from "Succession" were nominated for Outstanding Lead Actor in a Drama Series, with Brian Cox as patriarch Logan Roy, Kieran Culkin as the neurotic Roman Roy, and Jeremy Strong as eldest boy Kendall Roy, all competing in the category. Jeff Bridges in "The Old Man" on FX, Pedro Pascal in "The Last of Us" and Bob Odenkirk in "Better Call Saul" are also nominated.

The nominees for Outstanding Lead Actress in a Drama Series spread the wealth across more series than Lead Actor, with nominations for Sharon Horgan in "Bad Sisters" on Apple TV+, Melanie Lynskey on "Yellowjackets," Elisabeth Moss in Hulu's "The Handmaid's Tale," Bella Ramsey in "The Last of Us," Keri Russell in Netflix's "The Diplomat" and Sarah Snook in "Succession."