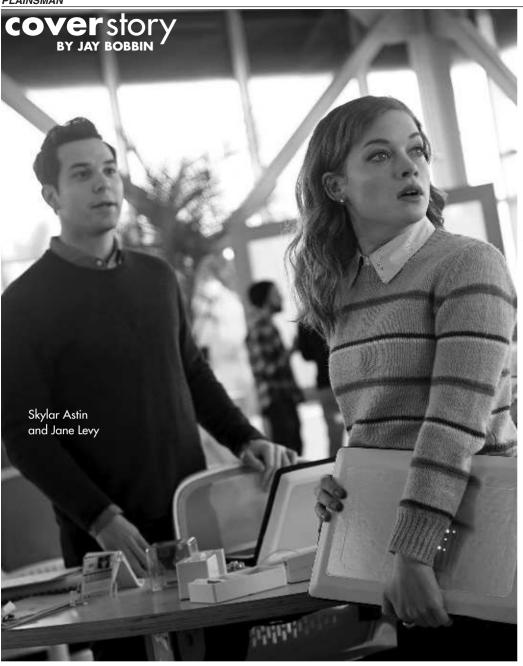

# 'Zoey's Extraordinary Playlist' is all in her head

If you've ever had music in your head when a song isn't actually playing, you're not alone: Meet Zoey.

She's the heroine of "Zoey's Extraordinary Playlist," an NBC series that has a preview showing Tuesday, Jan. 7, before its weekly Sunday run starts Feb. 16. Played by Jane Levy ("Suburgatory," "Don't Breathe"), the San Francisco computer-business worker begins hearing songs whose lyrics mirror the thoughts of friends and colleagues as well as strangers. Initially alarmed by her new gift, she soon realizes it could work to her advantage, particularly in dealing with her ill father.

Dad is portrayed by Peter Gallagher, who has musical experience from Broadway and such movies as "The Idolmaker," and other cast members whose song-and-dance backgrounds come in handy include Skylar Astin ("Pitch Perfect") and Alex Newell ("Glee"). Mary Steenburgen and "special guest star" Lauren Graham also are featured in the show, which includes Paul Feig ("Bridesmaids") among its executive producers.