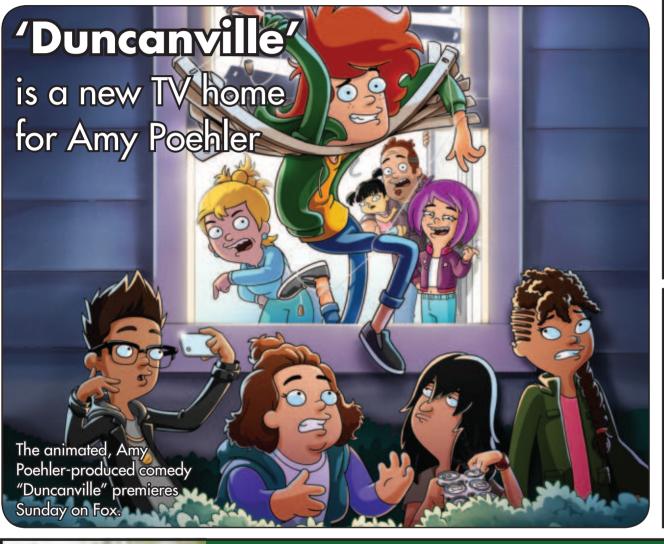

# Amy Poehler makes her voice heard in Fox's 'Duncanville'

Amy Poehler doesn't mind getting cartoonish in her latest television role ... actually, roles.

The "Parks and Recreation" and "Saturday Night Live" veteran supplies the voices of both the young central character and his mother in "Duncanville," joining Fox's Sunday "Animation Domination" lineup on Feb. 16. The life of Duncan might not seem special on the surface, but his adventures in adolescence and family life are enough to fuel a series also featuring Ty Burrell ("Modern Family") in the regular voice cast, with Rashida Jones and Wiz Khalifa among guest stars. Poehler is a creator and executive producer of the series as well, along with "The Simpsons" alums Mike and Julie Scully (Mike also worked with

Poehler earlier on "Parks and Recreation").

"The mom is, frankly, just based on my own mom," Poehler explains, "a Boston mom who is very worried all the time and high-strung and likes to yell - although my mom doesn't like to yell. And Duncan, just take anything you are doing and then cut the enthusiasm and effort in half, and you've got kind of a 15-year-old boy. I so admire incredible female voice actors, like Nancy Cartwright and Pamela Adlon, who have played young boys. I just love that sound, so I'll just stay up at night and try to copy

Mike Scully notes that Poehler's real-life role as a

them."

mother of two sons came in handy as "Duncanville" was being developed. "The teenage boys are basically all like Larry David," he reasons. "They are very put-upon. Everything is a huge effort and exhausting."

"Duncanville" is far from the only project on Poehler's docket: Her NBC do-it-yourself series with Nick Offerman, "Making It," has been renewed for a third season – and she and Tina Fey are booked to return as hosts of next year's Golden Globe Awards, plus she's producing the women's-soccer sitcom "Division One" for the forthcoming Peacock streaming service (which also will have "Parks and Recreation" in its entirety).

Still, "Duncanville" has a major place on Poehler's agenda. She reflects that in watching television with her sons (whose father is her ex-husband, Will Arnett), "it's hard to find stuff we can watch together that they are interested in and that I'm interested in. 'The Simpsons' was one of the first shows we really watched together and laughed at the same things for the same reasons, so that's what's really exciting about working on this. It feels like this is the kind of stuff that we all get to watch with our kids, as well as our friends, and all be laughing at the same joke ... because they like a lot of things that I think are not funny."