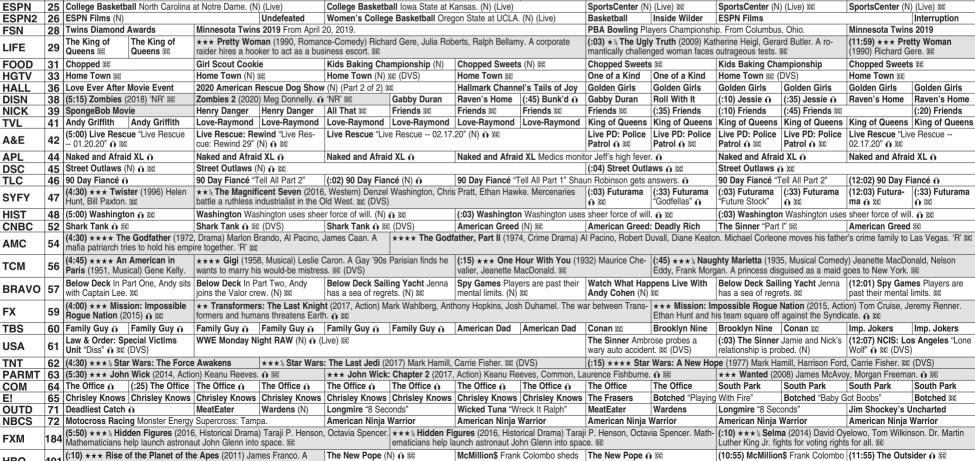

**Hear Better - Live Better!** 

Page 2C - February 16 to February 22 PLAINSMAN

| CHANNE          | EL GUIDE                                    | Α          | В        | С        | D         | Е         | F          | G         |
|-----------------|---------------------------------------------|------------|----------|----------|-----------|-----------|------------|-----------|
| KDLO 3          | CBS                                         |            |          |          | 3         | 3         |            |           |
| KESD 8          |                                             |            |          |          | 8         |           |            |           |
| KABY 9          |                                             | 11         | 11       |          | 9         | 9         | 11         | 11        |
| KTTM (2)        |                                             | 11         |          |          | 7         | 7         | - 11       | - 11      |
| KSFY (3)        |                                             | 13         | 13       |          |           |           | 13         | 13        |
| KTTW 17         |                                             | 17         | 4        | 12       |           |           | 17         | 17        |
| KCSD 23         |                                             |            |          | L_       |           |           | 23         | 23        |
| KDLT 413<br>A&E | NBC Arts and Entertainment                  | 130        | 5<br>35  | 39       | 5<br>42   | 5<br>136  | 46<br>118  | 46<br>265 |
| AMC             | American Movie Classics                     | 126        |          | 41       |           |           | 130        |           |
| APL             | Animal Planet                               | 114        |          | 44       |           | 184       |            |           |
| BET             | Black Entertainment                         |            |          |          | 66        |           | 124        |           |
| BRAVO           | Bravo Country Music TV                      | 128        | 67       | EO       | 57        |           | 129        |           |
| CMT             | Country Music TV Consumer News and Business | 90         | 56       | 50<br>20 | 204<br>52 | 46        | 166<br>208 |           |
| CNN             | Cable News Network                          | 38         | 52       | 3        | 4         | 40        | 200        |           |
| COM             | Comedy Central                              | 142        | 46       | 34       | 64        | 148       | 107        | 249       |
| CSPAN           | U.S. House of Representatives               | 48         | 12       | 40       | 2         | 48        | 210        |           |
| CSPAN2          | U.S. Senate                                 |            | 16       | 44       | 53        | C4        | 212        |           |
| DISN            | Disney Channel he Discovery Channel         | 66<br>98   | 43<br>38 | 44<br>35 | 38<br>45  | 64<br>104 | 172<br>182 |           |
| DSCH            | Discovery Health                            |            | 203      |          | 74        |           | 189        |           |
| E!TV            | Entertainment Television                    | 140        | 45       |          | 65        |           | 114        |           |
| ESPN            | Entertainment Sports                        |            | 24       | 29       | 25        |           | 140        |           |
| ESPN2           | Entertainment Sports 2                      | 24         | 25       | 30       | 26        | 22        | 144        | 209       |
| ESPNC<br>ESPNN  | ESPN Classic<br>ESPN News                   | 22         | 210      |          | 302       |           | 143<br>142 |           |
| EWTN            | Eternal Word                                | 62         | 60       |          | 20        |           | 261        |           |
| FITTV           | Fit TV                                      | <u> </u>   | 207      | 250      | 75        |           | 254        | 368       |
| FMC             | Fox Movie Channel                           |            | 221      |          |           |           | 133        |           |
| FNC             | Fox News Channel                            | 42         | 54       | 19       |           |           | 205        |           |
| FOOD<br>FREE    | TV Food Network Freeform                    | 118<br>64  | 28       | 25<br>8  | 31<br>15  | 62        | 110<br>180 |           |
| FSN             | Fox Sports Network                          | 26         | 26       | 0        | 28        | 25        | 436        |           |
| FX              | FX                                          | 84         | 27       | 28       | 59        | 82        | 137        | • • •     |
| G4              | Tech TV                                     |            |          | 263      |           |           | 191        |           |
| HBO             | Home Box Office                             | 200        | 301      | 330      | 401       |           | 300        |           |
| HGTV<br>HIST    | Home and Garden Television History Channel  | 116<br>132 | 37       | 24<br>37 | 33<br>48  |           | 112<br>120 |           |
| HLN             | Headline News                               | 40         | 53       | 18       | 51        | 42        | 202        |           |
| HSN             | Home Shopping                               | 36         | 59       | 16       | 11        |           | 222        |           |
| INSP            | Inspirational Network                       |            | 55       |          | 16        |           |            |           |
| LIFE            | Lifetime Network                            | 30         | 29       | 22       | 29        | 17        |            | 252       |
| MAX             | Cinemax<br>Microsoft NBC                    |            | 325      | 300      | 420       |           | 310        |           |
| MSNBC<br>MTV    | Microsoft NBC Music Television              | 96         | 57<br>47 | 49       | 50<br>67  | 50<br>92  | 209        | 331       |
| NBCS            | NBCSports                                   | - 30       | 71       | 288      | 72        | 31        | 100        | 608       |
| NICK            | Nickelodeon                                 | 70         | 41       | 45       | 39        | 68        | 170        | 299       |
| OUTD            | Outdoor Channel                             | 29         | 213      | 287      | 71        | 28        | 153        |           |
| PARMT           | Paramount Network                           | 88         | 50       | 33       | 63        | 84        | 168        |           |
| QVC<br>SYFY     | Shopping<br>SyFy                            | 35<br>136  | 31       | 17<br>42 | 34<br>47  |           | 226<br>122 |           |
| SHOW            | Showtime                                    |            | 351      | 2        |           |           | 318        |           |
| TBN             | Trinity                                     | 60         | 61       | 54       | 21        | 56        | 260        |           |
| TBS             | WTBŚ Atlanta                                | 78         | 32       |          | 60        | 76        | 139        | 247       |
| TCM             | Turner Classic Movies                       |            |          |          | 56        | 130       | 132        | 256       |
| TLC             | The Learning Channel The Movie Channel      | 110        |          | 36       |           |           | 183        |           |
| TNT             | Turner Network Television                   | 80         | 33       |          | 62        | 78        | 327<br>138 | 245       |
| TOON            | Cartoon Network                             | 72         | 42       | 43       | 40        | 70        | 176        | 296       |
| TRAV            | Travel Channel                              | 112        |          | 23       | 32        |           | 215        | 277       |
| TVG             | TV Guide                                    |            | 19       |          | *         |           | 102        | 224       |
| TVL             | TV Land                                     | 76         | 44       | 46       | 41        | 74        | 106        | 301       |
| TWC<br>USA      | The Weather Channel USA Network             | 15<br>82   | 23       | 7        | 13        | 13        | 214<br>105 | 302       |
| VH1             | Video Hits One                              | 94         | 30<br>48 | 32<br>48 | 61<br>68  |           | 162        |           |
| WE              | Women's Entertainment                       | 32         | 68       | 243      |           |           | 128        |           |
| WGN-A           | CW Chicago                                  | 86         | 21       |          | 23        | 4         | 239        |           |
| A A I 0.07      |                                             |            |          |          |           |           |            |           |

A-Alpena/Woonsocket B-Desmet C-Highmore/Hitchcock D-Huron/ Miller/Wolsey E-Wessington Springs F-Dish Network G-Direct TV