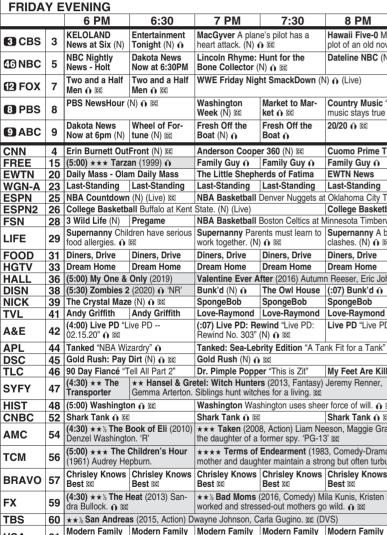

communities, particularly in the Midwest, that have been plagued by a haunting and reached out to him for help. The series premiere, "The Watchman," finds him in Merrill, Mich., an old farming village that effectively has been held hostage by a malign entity since the 1800s. The hauntings seemed to spread to a family farm in the mid-1970s, but now another household near that property is under siege. **FEBRUARY 21, 2020** 

12:30

A Little Late

Mother ©

America's

n cc

Married ... With Married ... With

(12:05) SportsCenter (N) @

(12:01) Supernanny A blended

Heartland @

Chesterton

Interruption

(:36) Extra (N)

With Lilly Singh

How I Met Your

February 21, 2020 - Page 13C

features Chiwetel Ejiofor, Josh

9 p.m. on 32: 1 a.m. on 32

Haunting in the Heartland

Brolin and Ruby Dee.



**USA** 

TNT

COM

**OUTD** 

**NBCS** 

**FXM** 

нво

E!

**PARMT** 

61

401

cc (DVS)

62 Bones () ©

64 South Park

71 Dropped

184 (4:40) \*\*
Snatched ©

John Wick:

Chapter 3

65 (5:00) ★★★ Friday (1995) ©

| i    | office, but ma<br>c in the making<br>reviews fr                                                                                               | ng, given its<br>rom several                                         | & Cable & Convery gu                                                                                                              | Truck." Christ<br>uest stars;<br>leredith Eator