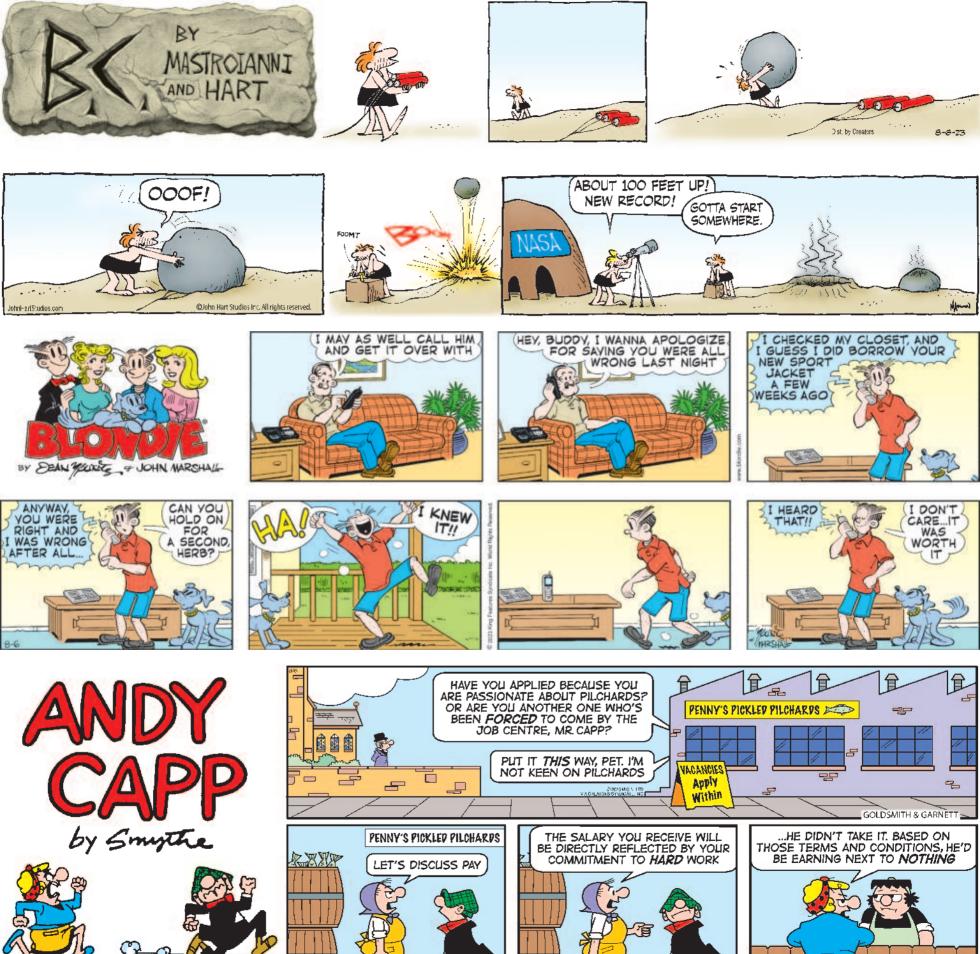

We're saving this spot for you! Contact a Sales Person for More Info!

Shaun 605-353-7418 Deanna 605-350-4432



























- ★ Find what you need for local & national news, weather, sports, and jobs.
- $\bigstar$  We have you covered in print and with your favorite device.
- ★ Checkout our website. www.plainsman.com
- $\star$  Subscribe to our digital edition.













FAST SIDE-ARMER ....

ELEVEN FINGERS WILL MEAN A PITCH-OUT TWELVE A ROUNDHOUSE-CURVE THIRTEEN

A CHANGE-UP AND FOURTEEN YOUR



NINE FINGERS A KNUCKLE CURVE, TEN FINGERS A PALM BALL ...



FIFTEEN FINGERS WILL MEAN A SINKER, SIXTEEN FINGERS A SCREWBALL AND SEVENTEEN FINGERS AN OVERHEAD CURVE