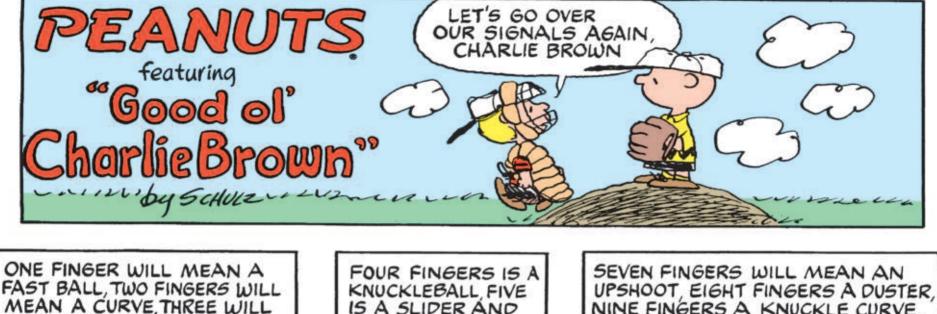

FAST SIDE-ARMER ....

ELEVEN FINGERS WILL MEAN A PITCH-OUT TWELVE A ROUNDHOUSE-CURVE THIRTEEN

A CHANGE-UP AND FOURTEEN YOUR

NINE FINGERS A KNUCKLE CURVE, TEN FINGERS A PALM BALL ...

FIFTEEN FINGERS WILL MEAN A SINKER, SIXTEEN FINGERS A SCREWBALL AND SEVENTEEN FINGERS AN OVERHEAD CURVE