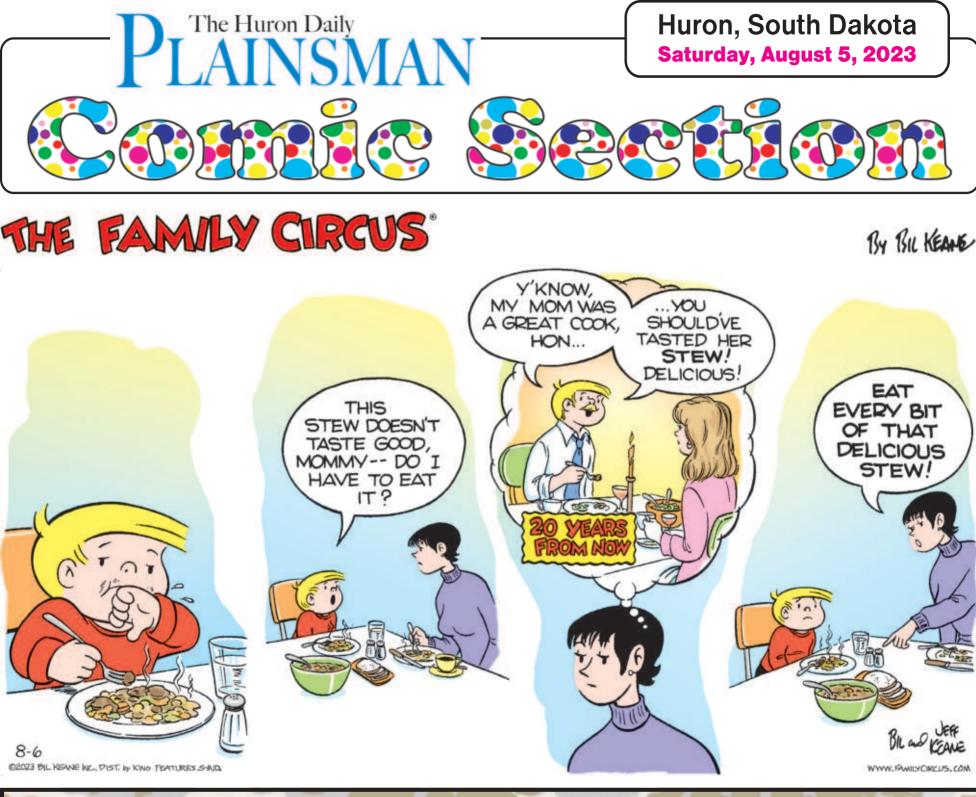

We're saving this spot for you! Contact a Sales Person for More Info!

Shaun 605-353-7418 Deanna 605-350-4432



























- ★ Find what you need for local & national news, weather, sports, and jobs.
- $\bigstar$  We have you covered in print and with your favorite device.
- ★ Checkout our website. www.plainsman.com
- $\star$  Subscribe to our digital edition.













FAST SIDE-ARMER ....

ELEVEN FINGERS WILL MEAN A PITCH-OUT TWELVE A ROUNDHOUSE-CURVE THIRTEEN

A CHANGE-UP AND FOURTEEN YOUR



NINE FINGERS A KNUCKLE CURVE, TEN FINGERS A PALM BALL ...



FIFTEEN FINGERS WILL MEAN A SINKER, SIXTEEN FINGERS A SCREWBALL AND SEVENTEEN FINGERS AN OVERHEAD CURVE