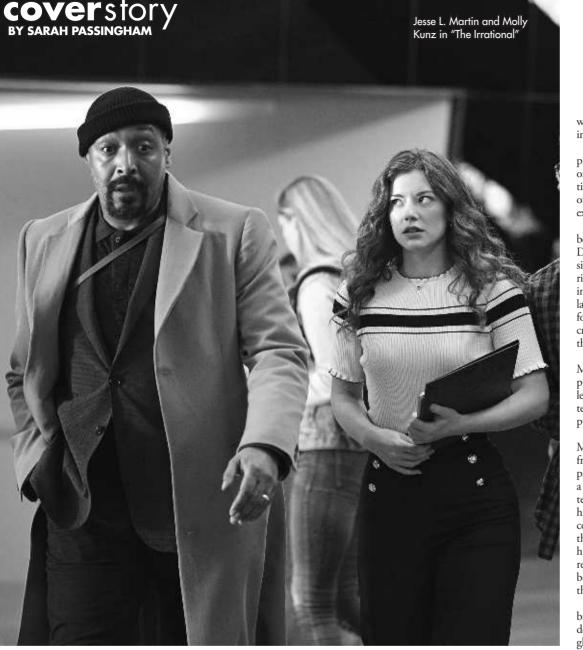

### New clues: 'The Irrational' takes an unexpected approach to investigating crime

Some investigators just have the knack when it comes to seeing the missing piece in confounding investigations.

In "The Irrational," a brand-new crime procedural premiering Monday, Sept. 25, on NBC, Prof. Alec Mercer (Jesse L. Martin, "The Flash") is pulled from the world of academia to lend his highly sought-after expertise to virtually unsolvable cases.

While Mercer is increasingly pulled away from his academic work as he successfully aids federal investigations, he does make sure to keep two of his best and brightest graduate students in the loop. Molly Kunz ("Chicago Fire") stars as Phoebe, a protégé of Mercer's who enthusiastically follows in her professor's footsteps, both literally and figuratively. Arash De-Maxi ("Partner Track") is Owen, another one of Mercer's students who gets pulled into his new side gig.