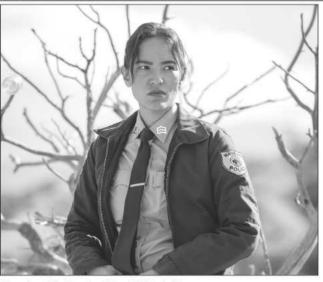

## In the mood for mystery: Detective dramas return with back-to-back premieres

Some of television's favorite detectives are hot on the trail of chilling cases across Europe as PBS welcomes back two crime dramas for season premieres on this side of the pond. "Unforgotten" and "Van der Valk" debut back-to-back season premieres on Sunday, Sept. 3.

London-set drama "Unforgotten" stars Sanjeev Bhaskar ("Yesterday," 2019) as DCI Sunil "Sunny" Khan and new addition Sinéad Keenan ("Showtrial") as DCI Jessica James in its fifth season of cold case deep dives. Each six-episode season centers on one decades-old case reinvigorated by newly discovered evidence.

The much-anticipated upcoming season of "Unforgotten" kicks off with a puzzling first case for the newest member of the cold case unit. A bit stiff and overly professional in her new role, DCI James is sent to Hammersmith, London,

to investigate the discovery of remains that could possibly date back as far as the 1930s.

Uncovered during restoration work, it is not immediately clear which of the antiques in the historical home could be contemporaneous to the remains. The team must figure out how to work together if they are going to construct a timeline that could very well span a century.