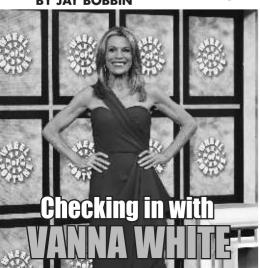

## celebrity scoop

With "Wheel of Fortune" poised to move into a new era, Vanna White will remain a constant of it, at least for a while.

Though host Pat Sajak is leaving after the syndicated, Merv Griffin-created weekday game show's current 41st season, television's iconic "letter-spinner" recently signed a deal that will keep her on the program for two more years once Ryan Seacrest assumes Sajak's former spot. White rarely has been absent from "Wheel " since she joined it in 1982 (though she was absent for a week of shows that aired earlier this month), and she's also prominent on the "Celebrity Wheel of Fortune" edition Wednesdays on ABC, so there had to be interest in keeping her there for consistency .. with a pay hike reportedly a part of her new deal.

Having a star on the Hollywood Walk of Fame and a Guinness Record as the most frequent clapper in television history – indicating her enthusiastic cheerleading for contestants – White knows firsthand what it's like to be a game player. Before she began her "Wheel" tenure, she made it to Contestants' Row on "The Price Is Right," though she didn't make it to the stage with host Bob Barker.

Previously a model and a Miss Georgia USA contender, White actually was one of three hostesses who initially worked with Sajak after Susan Stafford left "Wheel." It only took a couple of months for that position to go solely to her, and though she customarily has held that job, she got a temporary promotion to host when Sajak needed emergency surgery toward the

end of 2019. She also hosted the show for a week in early 2020, assisted then by Sajak's daughter Maggie.

Whether "Wheel" watchers will have to brace themselves for White's departure as well won't be known for a while, so in the meantime, they can continue to enjoy her spirited cooperation as players buy vowels and consonants in the pursuit of puzzle-solving.