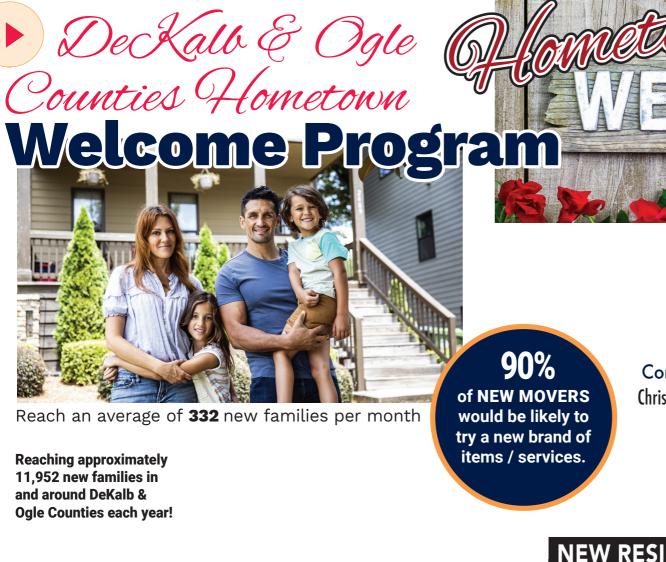

#### **NEW RESIDENTS SPEND MORE**

New Movers spend more on products and services in the first 6 months than the average family spends in 2-3 years