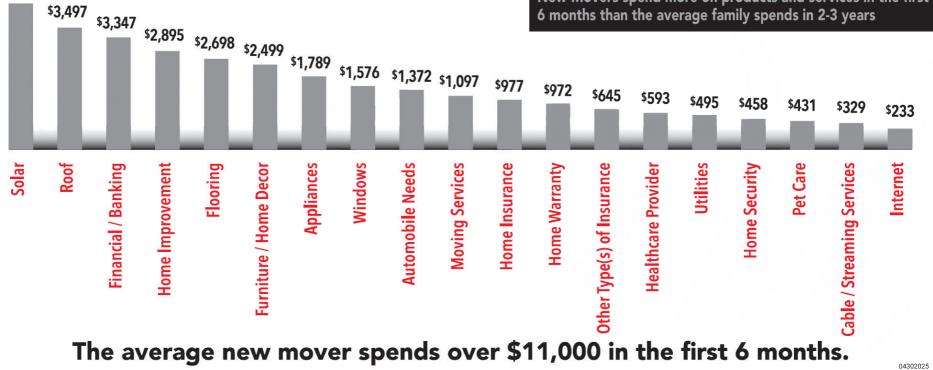

#### **NEW RESIDENTS SPEND MORE**

New Movers spend more on products and services in the first 6 months than the average family spends in 2-3 years