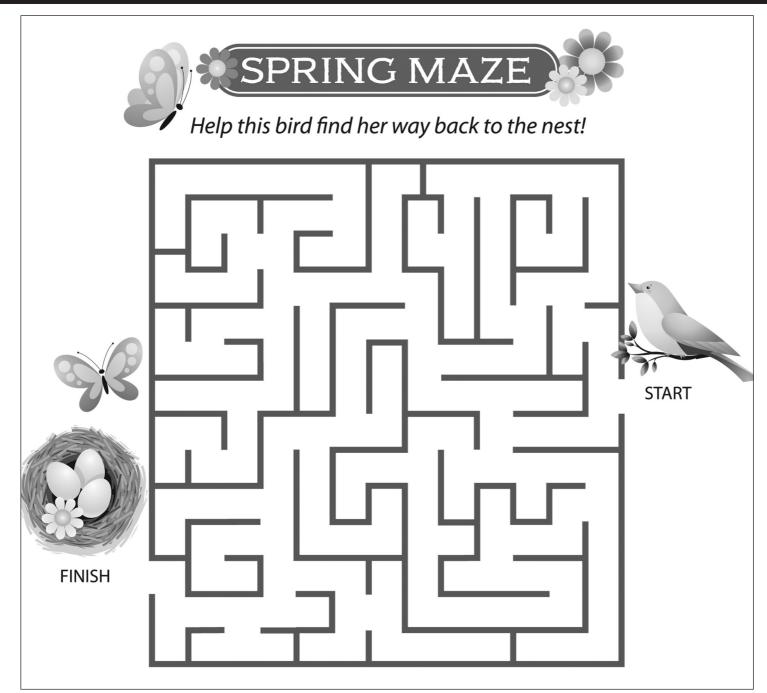

| Red<br>Light      | Traffic<br>Cones |
| Motor-<br>cycle | Tractor<br>Trailer | Stop<br>Sign  | Rest<br>Stop      | Blue<br>Car      |
| Taxi            | Cow                | Horses        | Tunnel            | Farm             |

| Stop<br>Sign | Horses             | Rest<br>Stop    | River          | School<br>Bus     |
|--------------|--------------------|-----------------|----------------|-------------------|
| Farm         | Traffic<br>Cones   | Blue<br>Car     | Large<br>Bird  | SUV               |
| Tunnel       | Black<br>Car       | 1               | Red<br>Light   | Delivery<br>Truck |
| White<br>Car | Yield<br>Sign      | Motor-<br>cycle | Green<br>Light | Taxi              |
| Cow          | Tractor<br>Trailer | Lake            | Bicycle        | Bridge            |





Don't miss an issue! Subscribe today! Call 815-539-9396 or stop by our office at 703 Illinois Ave. to sign up.









#### **Spring Things Spelling Scramble**

**SLFWORE** 

**PLUIT** 

**HINNESUS** 

TKEI

**BNIOR** 

**YTRFULBTE** 

Answer key: flowers, sunshine, robin, tulip, kite, butterfly

## Now Hiring! -McDonald'sFamily Owned Restaurants

Join our team today! Interviews available in english and spanish. Apply in person or at jobs.mchire.com











Be part of a team that's building something great!