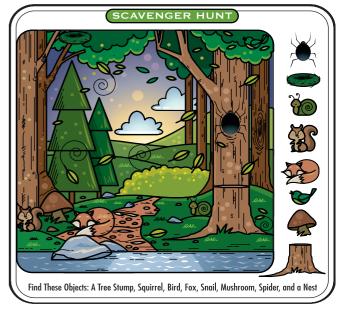

| Blue<br>Car      |
| Taxi            | Cow                | Horses        | Tunnel            | Farm             |

| Stop<br>Sign | Horses             | Rest<br>Stop    | River          | School<br>Bus     |
|--------------|--------------------|-----------------|----------------|-------------------|
| Farm         | Traffic<br>Cones   | Blue<br>Car     | Large<br>Bird  | SUV               |
| Tunnel       | Black<br>Car       | 1               | Red<br>Light   | Delivery<br>Truck |
| White<br>Car | Yield<br>Sign      | Motor-<br>cycle | Green<br>Light | Taxi              |
| Cow          | Tractor<br>Trailer | Lake            | Bicycle        | Bridge            |





Don't miss an issue! Subscribe today! Call 815-539-9396 or stop by our office at 703 Illinois Ave. to sign up.









#### **Spring Things Spelling Scramble**

**SLFWORE** 

**PLUIT** 

**HINNESUS** 

TKEI

**BNIOR** 

**YTRFULBTE** 

Answer key: flowers, sunshine, robin, tulip, kite, butterfly

## Now Hiring! -McDonald'sFamily Owned Restaurants

Join our team today! Interviews available in english and spanish. Apply in person or at jobs.mchire.com











Be part of a team that's building something great!