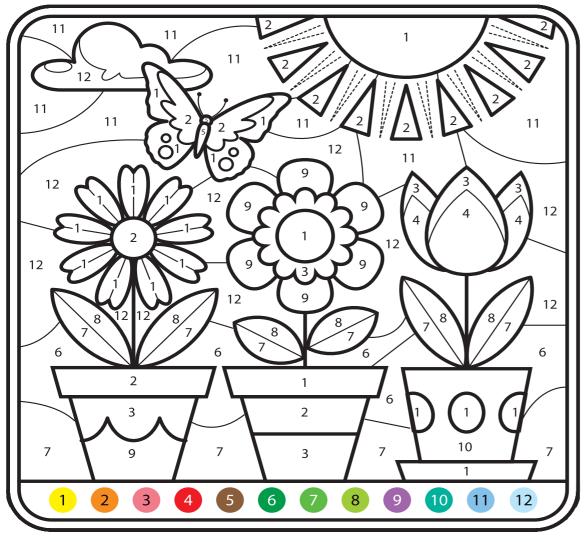

| Blue<br>Car      |
| Taxi            | Cow                | Horses        | Tunnel            | Farm             |

| Stop<br>Sign | Horses             | Rest<br>Stop    | River          | School<br>Bus     |
|--------------|--------------------|-----------------|----------------|-------------------|
| Farm         | Traffic<br>Cones   | Blue<br>Car     | Large<br>Bird  | SUV               |
| Tunnel       | Black<br>Car       | 1               | Red<br>Light   | Delivery<br>Truck |
| White<br>Car | Yield<br>Sign      | Motor-<br>cycle | Green<br>Light | Taxi              |
| Cow          | Tractor<br>Trailer | Lake            | Bicycle        | Bridge            |





Don't miss an issue! Subscribe today! Call 815-539-9396 or stop by our office at 703 Illinois Ave. to sign up.









#### **Spring Things Spelling Scramble**

**SLFWORE** 

**PLUIT** 

**HINNESUS** 

TKEI

**BNIOR** 

**YTRFULBTE** 

Answer key: flowers, sunshine, robin, tulip, kite, butterfly

## Now Hiring! -McDonald'sFamily Owned Restaurants

Join our team today! Interviews available in english and spanish. Apply in person or at jobs.mchire.com











Be part of a team that's building something great!