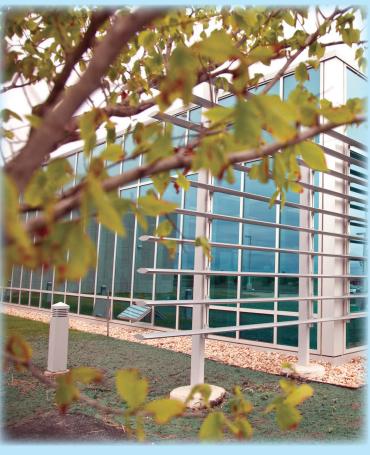

# Allstate facility built with environment in mind

You're in good hands.

EFORE Allstate Insurance Co. opened its data center in Rochelle in 2009 it took on a life of its own. Not just because of the high-tech equipment, but because of the commitment the company made to constructing a facility that was state-of-the-art. And the result was a nice side effect.

The facility is green. Really green.

The building is designed from the ground up to maximize computing capacity and mini-**4listate** mize environmental impact.

The company even received the Leadership in Energy and Environmental Design Gold certification from the U.S. Green Building Council and verified by the Green Building Cer-

tification Institute.

The Allstate facility opened in May of 2009 and is one of the few mission-critical data centers in America to receive the Gold designation from USGBC. It's a key component of a larger strategy to reduce the number of Allstate data centers to two by the end of 2010 and to increase power efficiency and computing capacity.