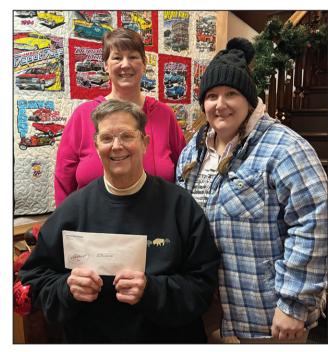

Teen Turf representatives Barb Harrison, front left, and Amber Horner, right, smile with a \$2,500 donation from the Amboy Car Show Committee. **Brandon LaChance/Amboy News** 