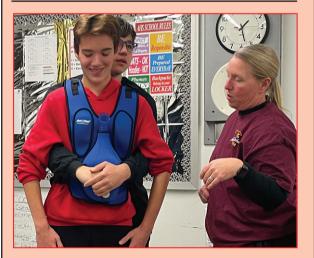

The last week before

break, our health classes worked on learning the Heimlich.

Students who are "choking" are able to wear a vest and others can practice the appropriate positioning and thrust in order to correctly perform the Heimlich.

Pictured is Logan Ketchum practicing on HenryNicholswithhealth teacher Kelly Whitman observing.

connected in 2022, but this will be the 47<sup>th</sup> chili luncheon for the Lee Center church.

"Four years ago, we joined the Lee Center United Church of Christ with the Amboy Lions Club," Wittenauer said. "Our facility wasn't ideal and we needed more volunteers. The Amboy Lions Club was ready, willing, and able to join us and hold the chili luncheon at the Amboy Community Building.