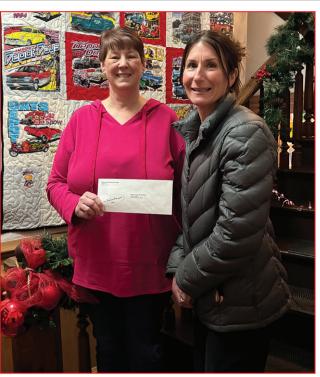

# **Amboy Car Show Committee gives organizations donations**

Ginger Davis, left, the Amboy Car Show Committee treasurer, hands a \$1,000 check to Amy Wiseman for the Amboy Junior High School.

Brandon LaChance/Amboy News