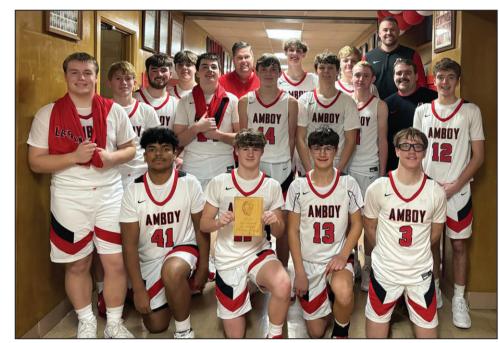

## Clippers take third at LaMoille Holiday Classic

**Top, Amboy senior Eddie** Jones was named to the LaMoille Holiday Classic All-Tournament Team. **Right, the Amboy Clip**pers finished the LaMoille tournament with a 2-1 record and won the third-place game, 55-45, against LaMoille.

Amboy was represented