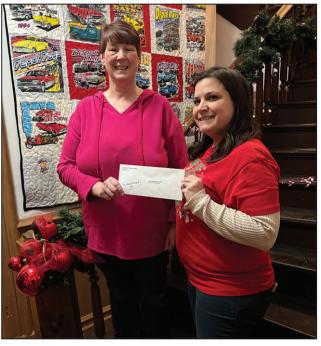

Gary Mason, right, a member of the Amboy Depot Museum Committee, accepted a check for \$20,000 for the Amboy Depot Commission. **Brandon LaChance/Amboy News** 

Ginger Davis, left, the Amboy Car Show Committee treasurer, gives Pankhurst Memorial Library **Executive Director Emily Goff a check for \$1,000. Brandon LaChance/Amboy News** 