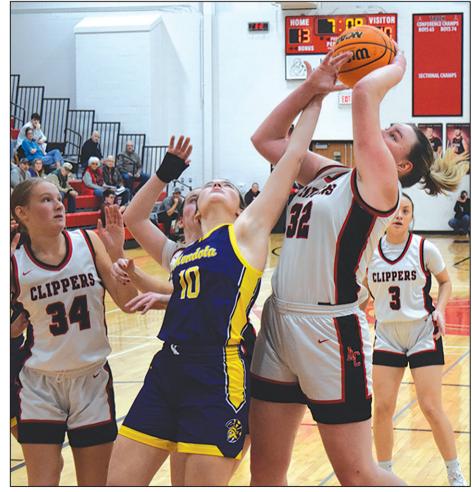

In the Lady Clippers lone loss of the tournament, they were outscored 36-19 by Newman, which Amboy beat for the tournament championship last De-

Amboy's Emily Sachs wrestles the ball away from Kennedy Knaff of Mendota during opening round play in the Amboy Holiday Tournament on Dec. 26.