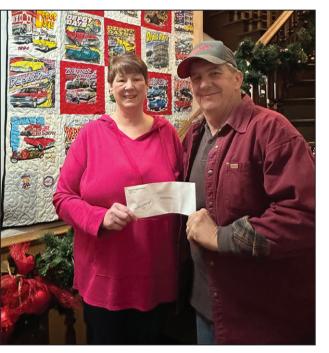

# **Amboy Car Show Committee gives organizations donations**

Ginger Davis, left, the Amboy Car Show Committee treasurer, hands a \$1,000 check to Amy Wiseman for the Amboy Junior High School.

Brandon LaChance/Amboy News

Ginger Davis, left, the Amboy Car Show Committee treasurer, is joined by Amboy Fire Department's Jessica Smith, center, and Savannah Urda. The AFD received \$4,000. Brandon LaChance/Amboy News

Jim Travi, right, Amboy Lions membership director welcomes a \$2,000 check from Amboy Car Show **Committee Treasurer Ginger Davis for the Lions Brandon LaChance/Amboy News** Club.