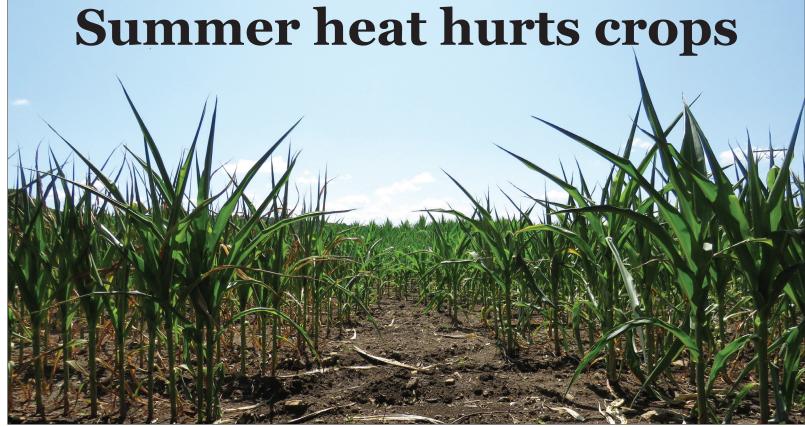

## Heavy rain followed by hot, dry conditions a problem for farmers

By Brad Jennings Then the rains stopp Editor heat moved in.

This summer has been a tough one for area farmers. First, May saw so much rain that farmers couldn't get crops into fields. Then the rains stopped and the extreme heat moved in. It has certainly led to some concern.

"We are probably at a lot more risk this year than we have been most years," said Keith Poole, an area farmer and president of the Ogle County Farm Bureau.

Jennie Atkins, Water and Atmospheric Resources Monitoring (WARM) Program manager at the University of Illinois' Illinois State Water Survey, said that soils in July were warm across Illinois. They were certainly higher than the average temperatures last year.

Atkins said soil moisture levels also fell during July. That is a concern for people like Poole.

(See HEAT, A-2)

## From page 1

He said that because the early rains led to later planting, theoretically a warmer July would have been fine. But there just wasn't enough rain, he said.

"We really needed some moisture to go with that heat," said Poole, adding that at his farm there has been very little rain since June.

He said because of the early rains, the roots didn't have to go very deep for moisture. Once they needed to go deeper for that moisture, there weren't developed enough to do that.

The state Water Survey supports that, saying there is plenty of moisture deeper in the soil.

Poole said what is important now is that the first frost doesn't come to early.

Because so many crops were planted late, farmers need a longer season.

But even if the season is longer, it is still not looking like it will be a good one.

"We're going to have reduced yields, no doubt about it," Poole said.

But it could be worse for Ogle County farmers. Poole said that in some parts of Illinois farmers didn't get anything planted.

The weather, coupled with trade concerns, has made 2019, "a year for the record books," Poole said.

While Poole will be keeping an eye to the sky hoping for more rain and a late frost, he said farmers are certainly concerned.

"We are probably at a lot more risk this year than we have been most years," he said.