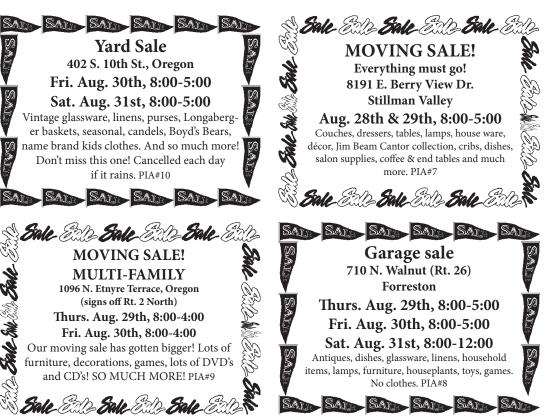

ew season? -- M.W.

A: "Chicago P.D." is a spinoff of the hit show "Chicago Fire." Nowadays when one crime or first-responder show becomes a hit, there are multiple spinoffs. Many are successful, and "Chicago P.D." is no exception.

The show will be back this fall, but there are some casting changes. Jon Seda won't be returning as Det. Antonio Dawson, while Lisseth Chavez, formerly of "The Fosters," will debut as undercover cop Vanessa Rojas. Look for "Chicago P.D.'s" seventh-season premiere on Wednesday, Sept. 25, at 10 p.m. ET on NBC.

Send me your questions at NewCelebrityExtra@gmail.com, or write me c/o KFWS, 628 Virginia Drive, Orlando, FL 32803.

(c) 2019 King Features Synd., Inc.



Page C-12 Ogle County Life / Rock Valley Shopper Monday, August 26, 2019

#### **305** GARAGE SALES







# What You've Been Missing



You'll never know what treasures you'll find at an auction!



103 auctions



### **Real Estate Auction**

To settle the Estate of Peter Unger Horner we will offer at Public Auction the following described Real Estate. This Auction will be held on site at **527 Lincoln Hwy. Rochelle. IL 61068.** Visit our web site at <u>www.bearrows.com</u> for further information & pictures. Auctioneers Note: With the location to the downtown, this property has many possibilities.

## Saturday, September 28th, 2019

**DESCRIPTION OF REAL ESTATE:** This home is a stately older 2 story, 2 family home, situated on a corner lot with an oversized 2 car garage, all well within walking distance of downtown Rochelle. This home features volume ceilings throughout, hardwood floo