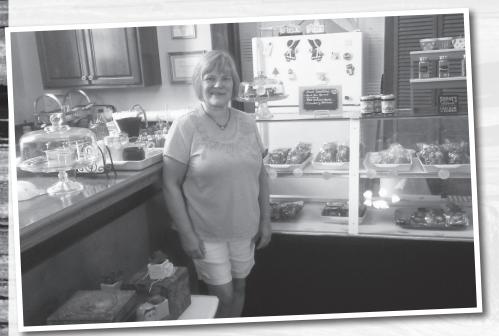

## **Byron Farmer's Market**

Byron Farmer's Market is at the corner of Route 2 and Peru Street, next to the Hairy Cow Brewery, from 8 a.m.-noon every Saturday morning. Homemade baked goods, honey, eggs, plants, crafts, seasonal produce and much more. Come and see what we have to offer you. We have at least 20 booths every week. Annette Zaugg, Byron, from the Gourmet Cupboard, has dried mixes for soup, dips, drinks and macrame items.