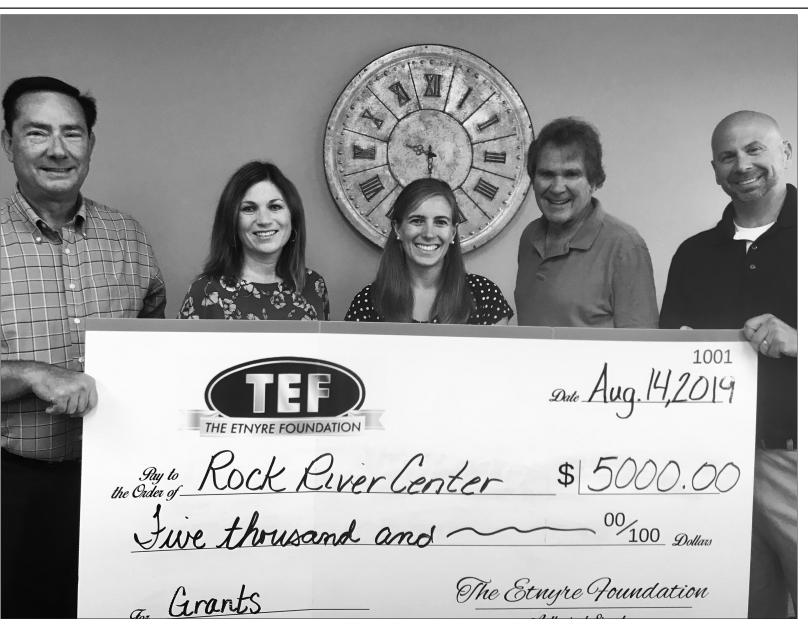

Donation for Rock

**River** 

Foundation.)

Center

Rock River Center was a recent recipient of a grant from the Etnyre Foundation. The grant will be used to purchase yard games and materials for serving meals. Pictured from left are Dave Eckhardt (president, RRC), Jamie Nobis (executive director, RRC), Brooke Etnyre (co-director, The Etnyre Foundation), Tim O'Rourke (treasurer-RRC), and Nicholas Davis (co-director, The Etnyre