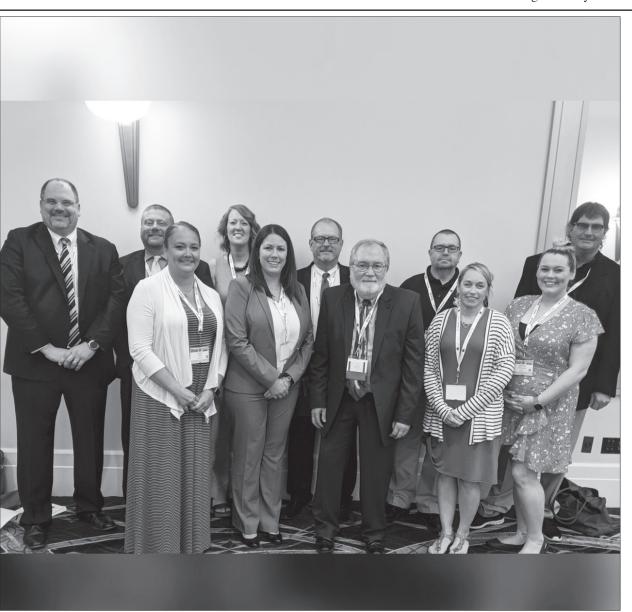

Oictured in the back row from left: Judge John "Ben" Roe, State's Attorney Eric Morrow, Coordinator Brooke Plachno, Judge Clayton Lindsey, Probation Officer Brian Peterson, Treatment Provider Kevin Buss. Front row from left: Probation Officer Stacy Noble, Public Defender Kathleen Isley, Public Defender Dennis Riley, Probation Officer Brigette Beckman, Assistant State's Attorney Justyna Palasiewicz

## County court team presents at conference

**OREGON** – The Ogle County New Horizon's Problem Solving Court team recently returned from the National Association of Drug Court Professionals (NADCP) annual training conference in National Harbor, Md. (Washington D.C.) where the team presented a session entitled "Rural Problem Solving Courts: Establishing, Sustaining and Collaborating."

Ogle County's Problem Solving Court Team was selected to present on this topic due to the success which Ogle County's Problem Solving Courts have achieved. Ögle County's Problem Solving Courts began with a Drug Court in 2009 and expanded with the addition of a DUI Court in 2019. Problem Solving Courts seek to treat the underlying cause of a nonviolent substance addicted offender's behavior through intensive treatment and accountability through the judicial system.

The well attended presentation was led by founding drug court team members the Honorable Judge John "Ben" Roe, Resident Circuit Judge and Ogle County State's Attorney Eric Morrow along with Ogle County Public Defender Dennis Riley and treatment provider Kevin Buss of Sinnissippi Centers Inc.Also present were additional representatives from Ogle County's judiciary, State's Attorney's Office, Public Defender's Office and Probation. Throughout the presentation each member addressed the function of problem-solving courts from their perspective and emphasized the importance of establishing and sustaining a collaborative problemsolving court model.

From left are: Kevin Buss, Public Defender Dennis Riley, State's Attorney Eric Morrow, and Judge John "Ben" Roe.

programs along with intensive supervision by our probation department we promote public safety and save taxpayer dollars."