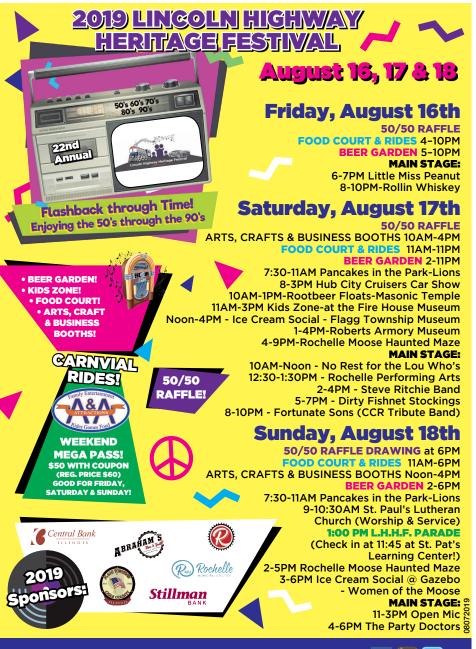

ore information call the Byron Forest Preserve District at 815 234-8535, Ext. 200 or visit their website at www. byronforestpreserve.com.

# Hangar dance Aug. 17 at airport

Looking for a fun time? Join the Rock River Flyers Club on Saturday, Aug. 17 as they host their 6th annual 1940's era Hangar Dance at the Ogle County Airport from 6-8 p.m.

There will be live music by the East Bank Commanders, contests, food and more.

Period dress is strongly encouraged, but not necessary. Some seating is available, lawn chairs may be needed. Food available for purchase by the Mount Morris Moose at 5:30 p.m. and dance band music starts at 6 p.m. The cost is \$10 per couple or \$ 6 a single.

Come enjoy some great music, socialize and have a night under the stars at the Ogle County Airport on Rt. 64.



# 2019 Ogle County Fair









# **Country Financial donation**

Country Financial representative Dick Montavon recently presented an Operation Helping Heroes donation of \$1,500 to the Mounty Morris Firefighters Association. Country will be the premier sponsor for the Association's annual golf outing at Sunset Golf Course on Aug. 31. The funds will be used for many of the groups projects such as updating training and equipment, as well as the annual Toys For Kids program at Christmas. Pictured from left are; Lt. Warren Bontz, Montavon and Golf Committee Chairman Brent Wolber. Country Financial initiated Operation Helping Heroes in 2015 to support nonprofit events and programs that benefit active duty service members, veterans and their families. More recently, Operation Helping Heroes