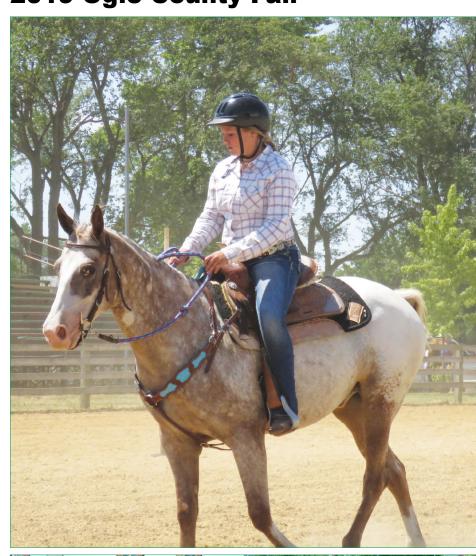

# Another successful fair

Beautiful weather and big crowds were the story for the 2019 Ogle County Fair, held July 31 through Aug. 4 at the Ogle County Fairgrounds. Fair Board President Harlan Holm said that, while final attendance numbers are not yet available, attendance was up each day this year. He also said attendance for the demolition derby on Aug. 3 was "way up" over 2018. "Thanks to everyone who came to the 2019 Ogle County Fair, which made it the success," Holm said. "Our great volunteers also helped make it a success." For more fair photos, please see Page A2. (Brad Jennings photos)