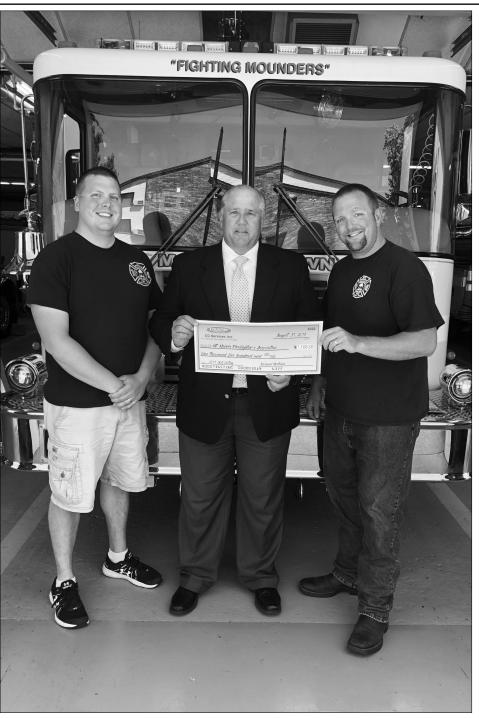

# **Country Financial donation**

Country Financial representative Dick Montavon recently presented an Operation Helping Heroes donation of \$1,500 to the Mounty Morris Firefighters Association. Country will be the premier sponsor for the Association's annual golf outing at Sunset Golf Course on Aug. 31. The funds will be used for many of the groups projects such as updating training and equipment, as well as the annual Toys For Kids program at Christmas. Pictured from left are; Lt. Warren Bontz, Montavon and Golf Committee Chairman Brent Wolber. Country Financial initiated Operation Helping Heroes in 2015 to support nonprofit events and programs that benefit active duty service members, veterans and their families. More recently, Operation Helping Heroes expanded to provide support for emergency first responders.