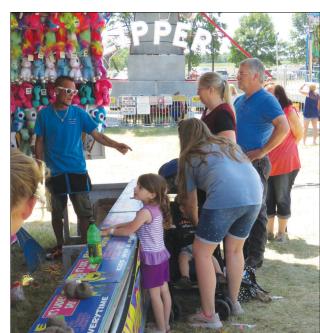

# Another successful fair

Beautiful weather and big crowds were the story for the 2019 Ogle County Fair, held July 31 through Aug. 4 at the Ogle County Fairgrounds. Fair Board President Harlan Holm said that, while final attendance numbers are not yet available, attendance was up each day this year. He also said attendance for the demolition derby on Aug. 3 was "way up" over 2018. "Thanks to everyone who came to the 2019 Ogle County Fair, which made it the success," Holm said. "Our great volunteers also helped make it a success." For more fair photos, please see Page A2. (Brad Jennings photos)