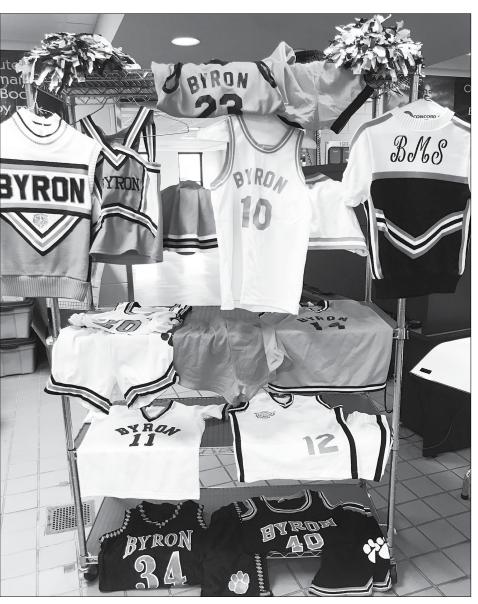

# Byron athletic apparel for sale

Several former Byron uniforms worn throughout the years will be for sale for \$1 on Aug. 15, from 4 to 8 p.m., in the Byron Middle School cafeteria. This sale is open to the public and is also Back to School Night. Uniforms from all sports teams are available. There is a huge selection, and the apparel will create great ideas for Halloween, dress up, memorabilia to display and more. Lots of small sizes for the little ones as well. All proceeds will go towards new athletic equipment and student organizations supplies. (Courtesy photo)