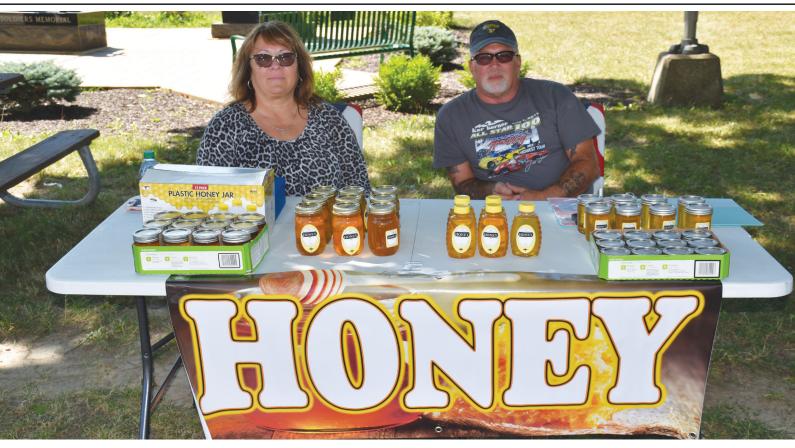

From the hive to jars on the Courthouse lawn. Gary and Diane Schrimpsher selling local honey at the Farmer's

# Weekly Oregon Farmer's Market features variety of items

at the Oregon Farmers Market on Saturday mornings between 8:30 a.m. and noon on the Ogle County Courthouse Lawn.

There are a variety of vendors selling everything from produce and food to flowers and plants. Our newest vendor enjoys the hobby of Bee Keeping. Come and meet Gary and Diane Schrimpsher and purchase some local golden honey dripping with sweet flavor!

Gary is a truck driver by trade, but his love for bees began as a child growing up in North Carolina on a farm where his dad kept bees. As an adult living in Texas he purchased some of his own bee hives and was mentored by his local Pastor, Keith Dennis who was also a commercial beekeeper. Gary learned everything he could about caring for honey

Gary and Diane moved to Oregon about 15 years ago and again chose to enjoy their hobby of beekeeping. They currently have 4four hives at their home on S. Daysville Road. They look forward to expanding their number of hives in the years to come. They like to share their honey with friends and family and will be at the Oregon Farmers

Gary and Dian invite all who are interested in bees to stop by their booth to visit and share "bee stories" and to learn about honey bees. Purchase a jar or two and enjoy local honey while it lasts. The bees have been busy and Gary keeps busy working the hives, without any protection, just like Father Keith taught him years ago.