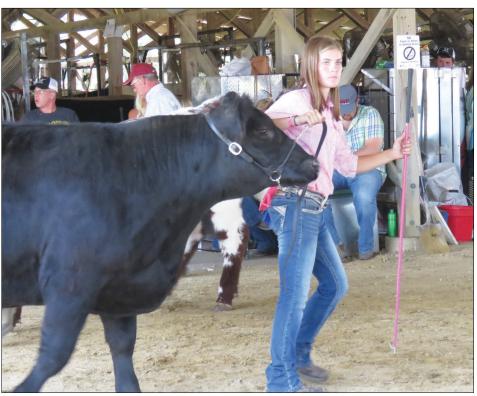

# Another successful fair

Beautiful weather and big crowds were the story for the 2019 Ogle County Fair, held July 31 through Aug. 4 at the Ogle County Fairgrounds. Fair Board President Harlan Holm said that, while final attendance numbers are not yet available, attendance was up each day this year. He also said attendance for the demolition derby on Aug. 3 was "way up" over 2018. "Thanks to everyone who came to the 2019 Ogle County Fair, which made it the success," Holm said. "Our great volunteers also helped make it a success." For more fair photos, please see Page A2. (Brad Jennings photos)