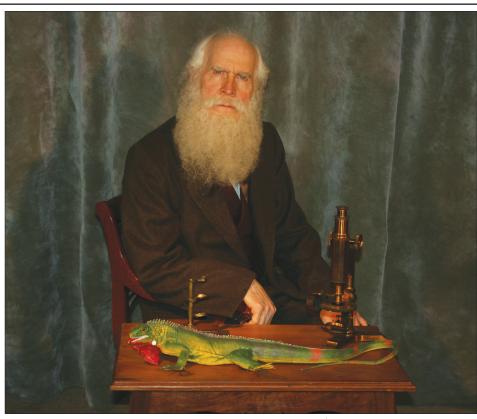

# Actor to portray Darwin at Prairie Center Museum March 3

**BYRON** – The Byron Forest Preserve District will be offering the fourth of their free 2019 Winter Lecture Series on Sunday, March 3 beginning at 2 p.m. at their national award Jarrett Prairie Center Museum, 7993 North River Road in Byron.

Chicago actor R.J. Lindsey will portray English naturalist, geologist and biologist Charles Darwin. Learn about Darwin's five year around the world trip aboard the HMS Beagle and the many natural wonders that he uncovered along