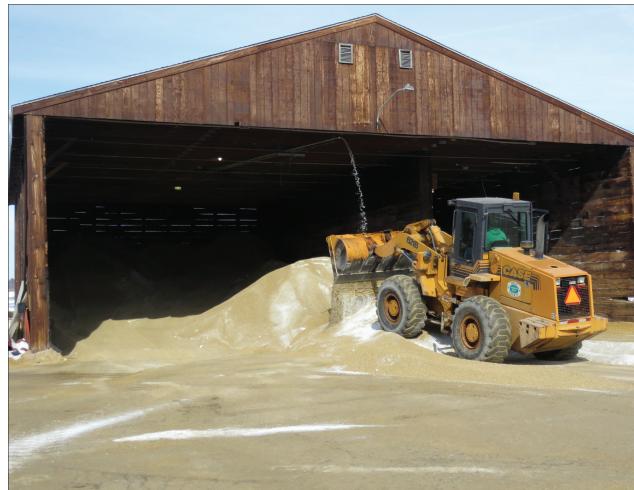

The county has gone through about 3,800 tons of salt, which it stores in its two large bins on Route 2, this season.

(See SALT, A-2)

A county worker mixes salt and stone before a storm moved into the region last week. (Brad Jennings photo)