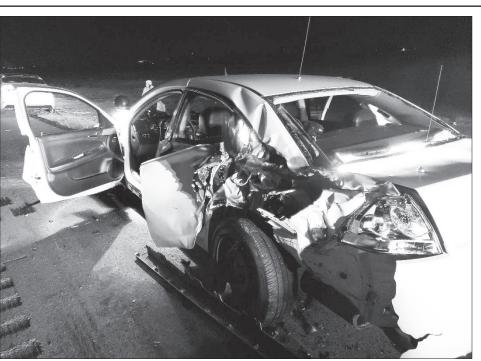

# Trooper hit while on traffic stop

18, at about 6:43 p.m. Illinois State Police (ISP) officials investigated a five-car personal injury traffic crash involving a District 1 ISP Trooper.

A Trooper was inside his squad car conducting a traffic stop on the right shoulder of I-39 northbound at milepost 108 in Ogle County, with his emergency lights activated. While he was stopped on the right shoulder, his squad car was sideswiped by a truck tractor semi-trailer traveling in the right lane. Preliminary reports indicate the truck tractor semi-trailer was traveling in the right lane and attempted to move into the left lane, which was occupied by another commercial motor vehicle.

At this time, the truck tractor semi-trailer struck the commercial motor vehicle traveling in the left lane, before taking evasive and veering back into the right lane. When the truck tractor semi-trailer veered trailer swerved onto the right shoulder and side swiped the driver side of the Trooper's squad car, causing extensive

The driver side of the passenger vehicle the Trooper had pulled over was also side swiped. A fifth vehicle sustained damage from debris in the roadway caused by the crash, but was not directly involved.

Assisting Illinois State Police at the scene was Illinois Department of Transportation, Lynn-Scott-Rock Fire Department, Ogle County Sheriff's Office, and Lee County Sheriff's Office.

The Trooper sustained non-life threatening injuries and was transported to a local area hospital for treatment; the Trooper has since been released. No other injuries were reported. The driver of the truck tractor semi-trailer, who was identified as Adam Toure, 58, Chicago, was issued citations for violation of Scott's Law and Improper Lane Usage.