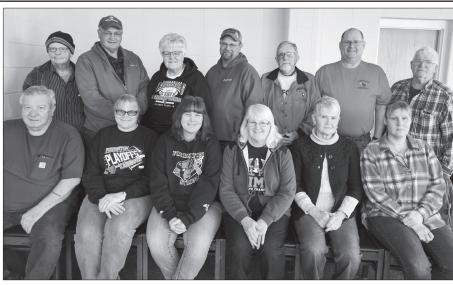

#### District appreciates drivers

The Forrestville Valley School District #221 celebrated Bus Driver Appreciation Week Feb. 4-8. The Forrestville Valley School District celebrated the week with a Driver Appreciation Luncheon enjoyed by all. Forreston Grade School and German Valley Grade School PTO as well as Forrestville Valley Athletic Department honored the drivers as well. The District thanks each and every one of these drivers for their committed loyal service. Pictured in the back row: Clif Schoonhoven, Glenn Wichman, Marsha Birkholz, Dan Miller, Jim Hillman, Chet Strehlow and Ken Zipse. Front row (seated) Joe Wilkinson, Laura Hillman (Transportation Director), Erin Leibow, Diane Henneman, Jean Noonkesser, Heather Weaver. Not pictured: Gary Branam, Mike Gaston and Brent