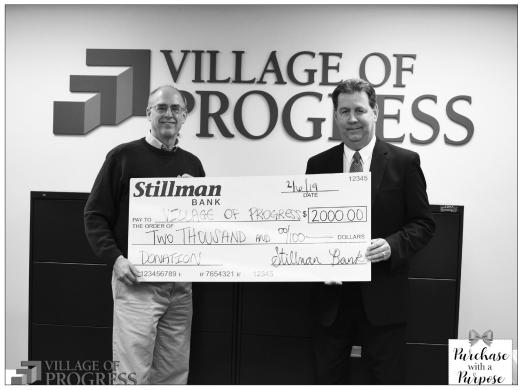

#### Stillman Bank donates to area charity

ROCKFORD-Stillman Bank recently ended their "Purchase with a Purpose" Debit Card campaign in which a \$1 donation was made to local charities with every Stillman Bank Debit Card transaction up to \$20,000.

Stillman Bank is excited to be able to present checks for \$2,000 to 10 non-profit organizations throughout the

Rock River Valley!

One of the 10 charities chosen to receive the funds from this campaign was Children's Home & Aid. Headquartered in Rockford, the Northern Region of Children's Home & Aid is devoted to serving the area's most challenged communities. The Northern Region provides services and programs in many of the

counties in Northern Illinois. Children's Home & Aid is recognized for achieving outstanding results through its programs and services that focus on child abuse prevention, healthy child development and strengthening families.