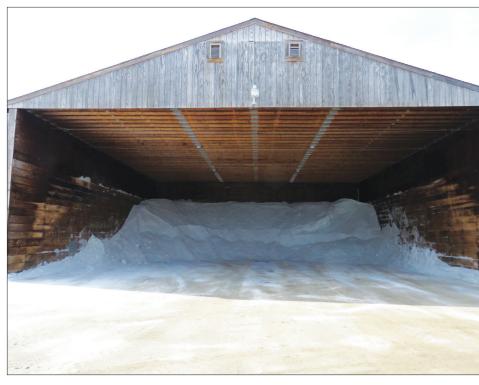

He does have another wish, of course.

"Hopefully, the spring season comes sooner than later," he said with a chuckle. "It's been a long winter for our employees here."

This is the newst of the two salt storage bins Ogle County has. This one holds salt, and as of last week, this is all of the salt the county had on hand. (Brad Jennings photo)