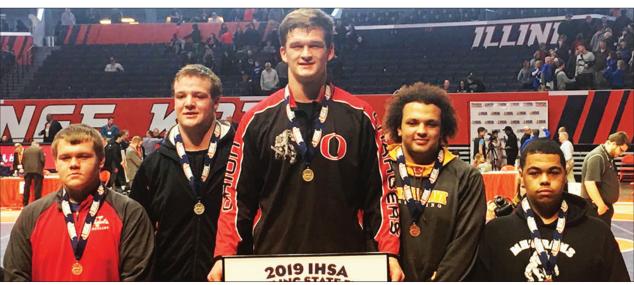

Byron Rotary also supports the international fight against life-threatening diseases such as polio, HIV/AIDS, and malaria, and helps fund international clean water and community hygiene projects.



**SERVING LUNCH** 

Mon-Fri 11am-2pm

(Sandwiches Only)

SERVING DINNER

Wed 5-8pm

Fri & Sat 5-9pm

# Looking For Somewhere New?

Give us a try . . . you'll be glad you did!

Everything on our menu includes our homemade salad bar complete with deviled eggs, homemade soup & dessert.

1/4 Chicken \$5.95 • 1/2 Chicken \$7.95
Bluegill \$8.95. Baked or Fried Cod \$7.95
Fried Shrimp \$7.95. Ribeye \$14.95
Chicken RALPHIE \$8.95
Plus Sandwiches & much more

#### **FOOD HOURS**

Wednesdays 5pm - 8pm Fridays 5pm - 9pm Saturdays 5pm - 9pm



812 MAIN ST. - ASHTON - (815) 453-2103



# Sports Spotlight





Byron High School wrestlers Tyler Elsbury (top) and Colton Ingram (bottom) each earned medals in the IHSA Class 1A State Championships this past weekend. Elsbury (285) took second place in his bracket, while Ingram (195) placed third in his bracket.



Byron High School varsity boys basketball player Anthony Eddy eclipsed the 1,000 point mark this month. The senior has been the offensive spark for the Tigers this winter.



Byron Bank ①







# Sports Spotlight





The Oregon High School wrestling program placed four athletes in the IHSA Class 1A State Championships this month. Jacob Milliman (113, top left), while Noah Paul (138, top right) and Chase Clark (152, bottom left) also finished third in their respective brackets. Andrew Herbst (106, bottom right) took fourth place in his