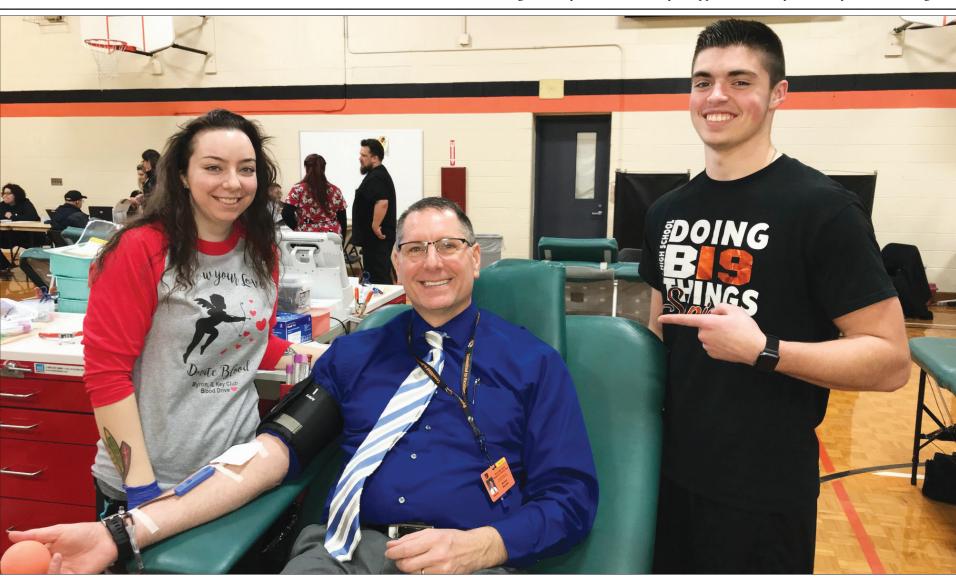

# Byron High School blood drive a big success

BYRON - The Byron High School (BHS) Key Club Blood Drive, hosted on Feb. 14 at Mary Morgan Elementary School, was

Rock River Valley Blood Center (RRVBC) has said for months that donations are Way Down this winter due to the weather. The Byron, Stillman Valley and Mount Morris Community members exceeded expectations. There were 25 new

donors, 93 individuals registered (four being double reds), eight were unable to donate (high blood pressure, low iron, etc.), with a total collection of 85 Units. At Three people saved per unit/pint, the community helped save 255 Lives.