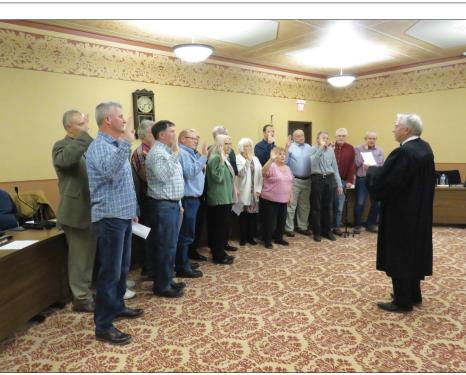

### Food drive

The Stillman Valley National Honor Society held a food drive to benefit the Bread of Life Food Pantry in Stillman Valley. It collected food and donations that were delivered before Thanksgiving. It was able to deliver hundreds of items as well as over \$100 in donations. The NHS would like to thank all that participated to make the drive a success.