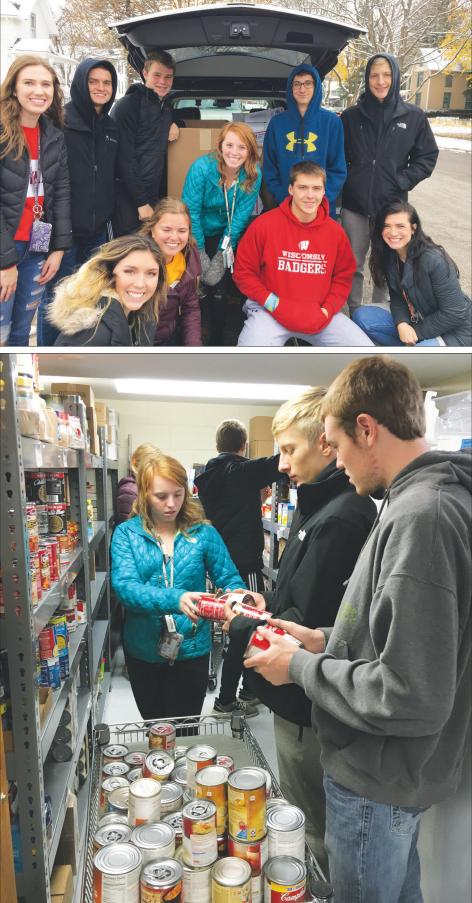

### Food drive

The Stillman Valley National Honor Society held a food drive to benefit the Bread of Life Food Pantry in Stillman Valley. It collected food and donations that were delivered before Thanksgiving. It was able to deliver hundreds of items as well as over \$100 in donations. The NHS would like to thank all that participated to make the drive a success.