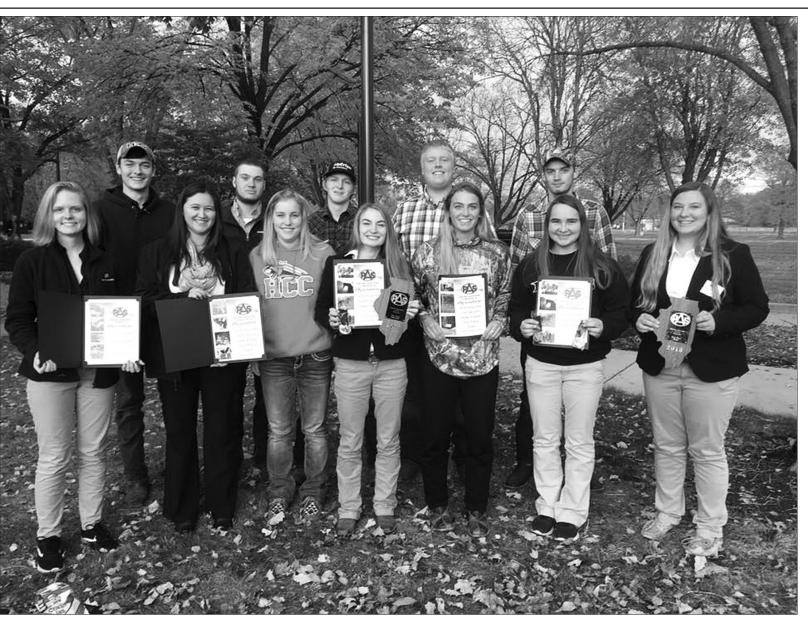

# Ogle County part of national horse judging contest

Illinois 4-H placed sixth out of 22 teams at the Eastern National 4-H Horse Roundup Horse Judging Contest held Nov. 3 at the North American International Livestock Expo in Louisville, Ky.

Illinois placed fourth in the conformation division, sixth in oral reasons, and seventh in the performance division to claim the sixthplace team finish.

Members of the national team include Brenna Berns of Ogle County, Olivia Charles of Carroll County, Tea Thomas of Whiteside County, and Sarah Paige Tarr of DeWitt County. The team was coached by Paul Rogers, a 4-H alumnus of Pope-Hardin counties who resides in Quincy.

llinois placed sixth in national competition at the Eastern National 4-H Roundup Hippology Contest held Nov. 3 in Louisville, Ky. Pictured (left to right) are Brenna Berns of Ogle County, Olivia Charles of Carroll County, Tea Thomas of Whiteside county, Sarah Paige Tarr of DeWitt County, and Coach Paul Rogers.