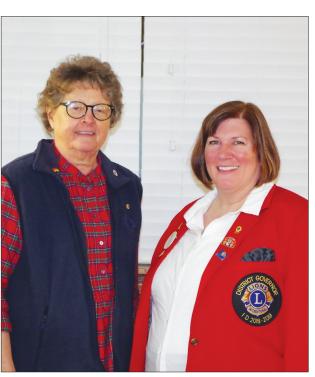

## Stillman Lions

Lions District Governor Barb Stewart was welcomed to the Stillman Lions by SV Lions President Norma Freeberg. The DG informed the club about the goals of the new International President (a woman from Iceland), her goals for the clubs in her District and the dates of activities that care coming up for the rest of her year.