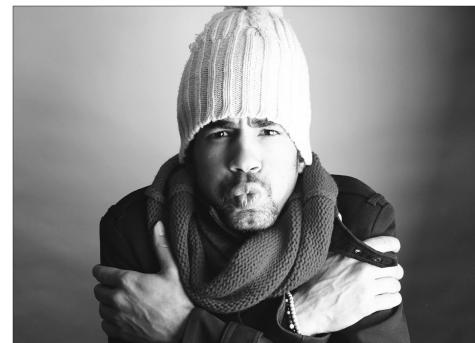

# Be smart Recognize the signs of hypothermia

The arrival of cold weather provides opportunities to romp in the snow, ski the slopes or enjoy an afternoon ice skating on a frozen pond. But spending time outdoors in the cold or even in an indoor space that is not adequately warmed can result in a serious health condition known as hypothermia.

Hypothermia is defined as a potentially dangerous decrease in body temperature that is usually caused by prolonged exposure to cold conditions. Outdoors enthusiasts' risk for hypothermia increases as winter progresses and temperatures drop even further. However, hypothermia can occur other times of the year if the body is chilled. For example, hypothermia can occur when boats capsize and boaters are suddenly tossed into a body of water, or when hikers get caught in the rain during evening hikes. WebMD says normal body temperature is 98.6 F (37 C), and hypothermia begins when body temperature falls below 95 F (35 C).

When the body reaches lower temperatures, this can affect the heart, nervous system and certain organs, advises The Mayo Clinic. If left untreated, hypothermia may lead to cardiac and respiratory arrest.

Early symptoms of hypothermia include shivering, fast breathing, cold and pale skin, tiredness, confusion, and slurred speech. As body temperatures drop, shivering may stop and a person may faint.

Hypothermia frequently develops when people are exposed to the cold without warm and dry clothing for protection. Hypothermia also may develop when people get wet or are caught unaware of changes in weather. Wind removes body heat effectively, and direct contact with cold surfaces also can bring on hypothermia more quickly.

Infants and the elderly may be at a higher risk of hypothermia because their bodies aren't attuned to regulating temperature. Older adults may suffer hypothermia, for example, after spending several hours in a house with no heat during a power outage. The Mayo Clinic adds that certain medical conditions affect the body's ability to regulate body temperature, and certain medications may elevate risk as well.