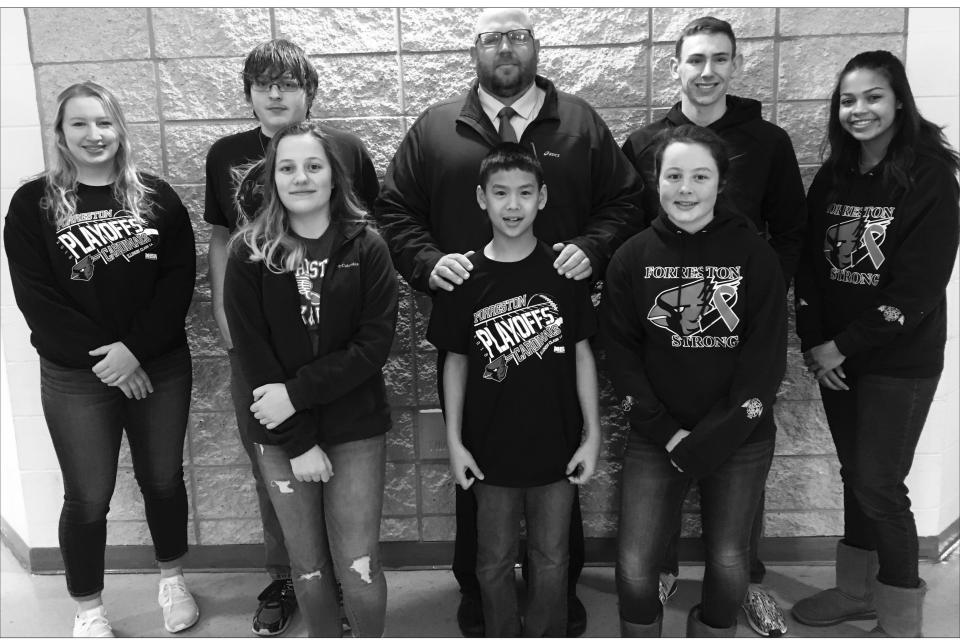

# Byron officials conclude 'Oreo run' not hazing

**BYRON** — Ten Byron High School football players were suspended for three games in November after an investigation by school administrators confirmed their involvement in an "Oreo run" at the school's football field in October. School officials also concluded that the incident was voluntary and not an act of hazing.

According to an article written by the Rockford Register-Star's Jay Taft on Dec. 1, players arrived at the Byron High School football field on Oct. 26 before stripping naked and running across the field with Oreo cookies logged between their buttocks. The report stated that school administrators interviewed coaches and nearly 30 varsity players in addition to reviewing security video footage before determining the "Oreo run" was voluntary and not hazing.

The players were suspended for Byron's playoff football games on Nov. 10, 17 and 23, which were the team's final three games of the season. The Tigers (13-1 overall) played Monticello for the IHSA Class 3A State Championship on Nov. 23, losing 24-20. The report indicated that school officials learned of the incident on Nov. 8 and that parents were notified the next day.