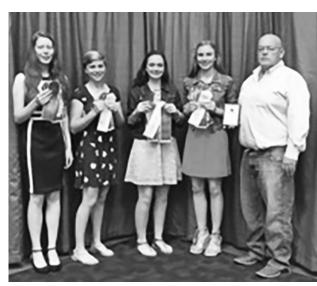

### Clovers proud

On Sunday, Nov. 11, some members of the Mighty Clovers 4-H Club attended the annual 4-H Achievement Day Awards ceremony. The Mighty Clovers were proud of their club members who received project honor awards, those who were acknowledged for excellent record keeping, and their two members who were chosen for Outstanding Club Secretary and Outstanding Club Reporter. The Mighty Clovers were also excited to have one club member receive a scholarship. All awards earned demonstrate how hard each member works, and shows the continued dedication they have to their club and community.

– Submitted by Clare Montavon, Club Reporter