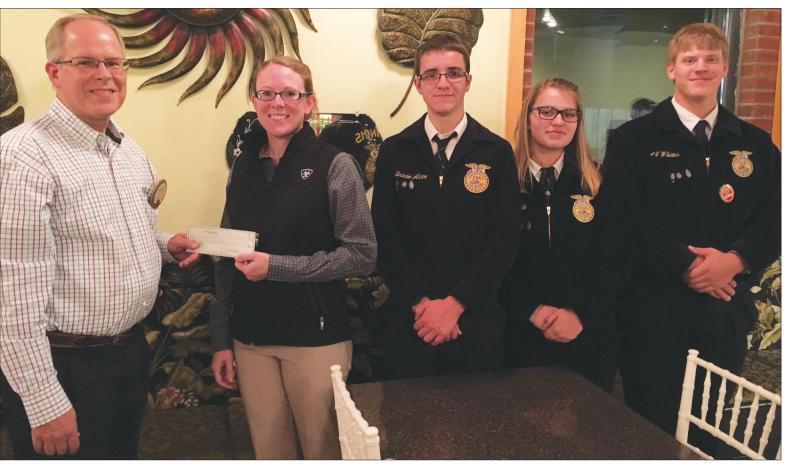

### Today's Inserts

 Byron County Market

- Oregon Super Valu
- Felker Foods
- Menards
- Sullivans
- Farm & Fleet
- Snyder
- Pharmacy
- Family Dollar
   Big P

Newly elected and re-elected board members were sworn in by Judge Robert Hanson, left photo, at the Dec. 3 special meeting. Kim Gouker, above right, was again selected to be chairman of the board, and John Finfrock, left, will again serve as vice chairman. (Brad Jennings photos)

# **New County Board members sworn in** Kim Gouker selected unanimously to serve in the role as chairman

**OREGON** – Newly elected and re-elected members of the Ogle County Board were sworn in for their terms at a special organizational meeting in Oregon on Monday, Dec. 3.

Kim Gouker was again voted in as chairman of the board. Unlike the last time he was name to the post in 2016, he had no opposition and was voted in unanimously. but won by a vote of 17-7. This year, Bowers made the motion for Gouker to be named chairman.

John Finfrock was also unanimously voted in again as vice chairman.

"First of all, thank you," Gouker said to the board after the vote. "We've got a lot to do in the next few years, not the least is the new jail." The board will hold its last meeting of the year