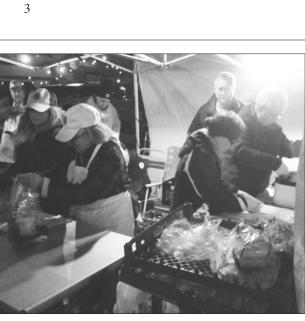

### **Oregon Lions**

7 4

The Annual Candlelight Walk was held on Nov. 24 in downtown Oregon. It was cold and windy evening, but that did not stop the large crowd, who attended the event, enjoying the celebration. Oregon Lions had a good night selling out all of their hot dogs and pork chops. Thanks to all the members of the community who support our club! Pictured are Oregon Lions working in food tent at Candlelight Walk. From left are: Oregon Lions Rob Arneson, Maddie Cole (grandchild of Lion Penny Cole) Penny Cole, Chuck McCourt, Karen Campbell, Dr. Tom Champley and Lions Club Secretary, Janet Champley.