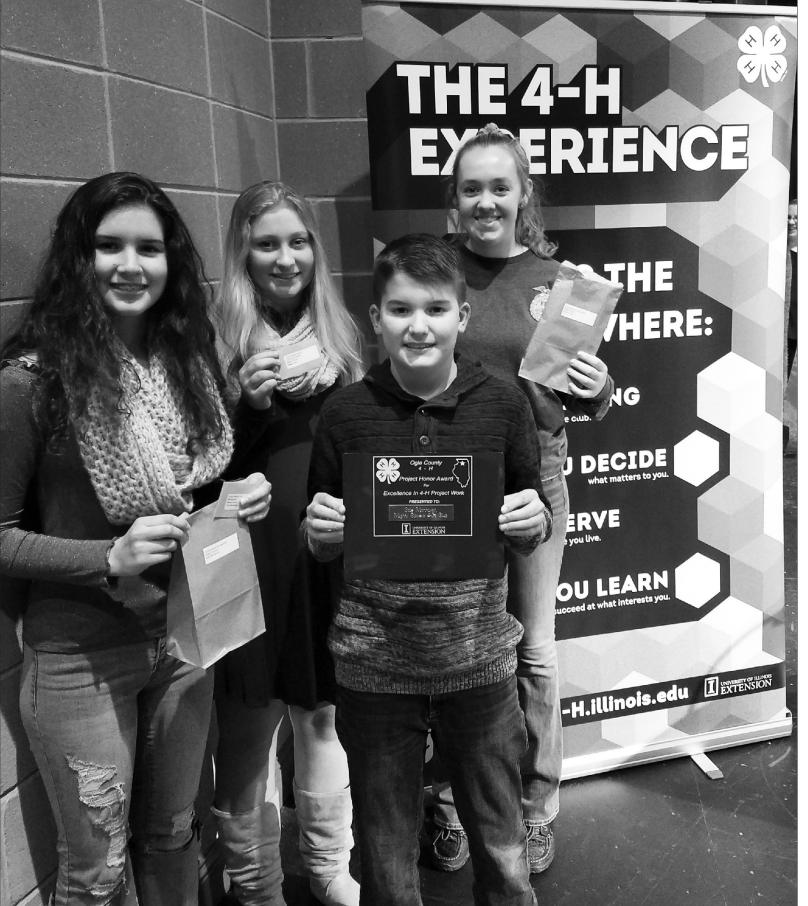

# Ogle County part of national horse judging contest

Illinois 4-H placed sixth out of 22 teams at the Eastern National 4-H Horse Roundup Horse Judging Contest held Nov. 3 at the North American International Livestock Expo in Louisville, Ky.

Illinois placed fourth in the conformation division, sixth in oral reasons, and seventh in the performance division to claim the sixthplace team finish.

Members of the national team include Brenna Berns of Ogle County, Olivia Charles of Carroll County, Tea Thomas of Whiteside County, and Sarah Paige Tarr of DeWitt County. The team was coached by Paul Rogers, a 4-H alumnus of Pope-Hardin counties who resides in Quincy.

"This experience was truly a dream come true," said Tea Thomas. "It has definitely stretched me in ways I needed. I proved to myself that if I put my mind to it, I could achieve it."

Olivia Charles said she looked up to the older kids competing at a national level. "I never thought I would ever be good enough to get there. Competing in horse judging taught me that anyone can get there."

The Illinois 4-H Foundation supports the team in national competition. Debra Hagstrom, University of Illinois Extension equine specialist, oversees the 4-H equine program.

About 4-H: Illinois 4-H empowers and prepares Illinois youth for success. University of Illinois Extension provides 4-H programs in every county in Illinois, affecting the lives of 200,000 youth each year through sustained groups and shortterm programming.

llinois placed sixth in national competition at the Eastern National 4-H Roundup Hippology Contest held Nov. 3 in Louisville, Ky. Pictured (left to right) are Brenna Berns of Ogle County, Olivia Charles of Carroll County, Tea Thomas of Whiteside county, Sarah Paige Tarr of DeWitt County, and Coach Paul Rogers.