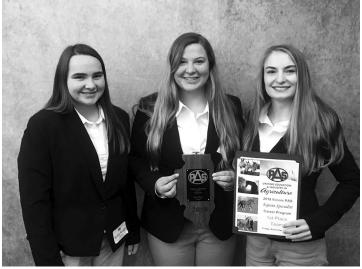

# Ogle County part of national horse judging contest

Illinois 4-H placed sixth out of 22 teams at the Eastern National 4-H Horse Roundup Horse Judging Contest held Nov. 3 at the North American International Livestock Expo in Louisville, Ky.

Illinois placed fourth in the conformation division, sixth in oral reasons, and seventh in the performance division to claim the sixthplace team finish.

Members of the national team include Brenna Berns of Ogle County, Olivia Charles of Carroll County, Tea Thomas of Whiteside County, and Sarah Paige Tarr of DeWitt County. The team was coached by Paul Rogers, a 4-H alumnus of Pope-Hardin counties who resides in Quincy.

llinois placed sixth in national competition at the Eastern National 4-H Roundup Hippology Contest held Nov. 3 in Louisville, Ky. Pictured (left to right) are Brenna Berns of Ogle County, Olivia Charles of Carroll County, Tea Thomas of Whiteside county, Sarah Paige Tarr of DeWitt County, and Coach Paul Rogers.