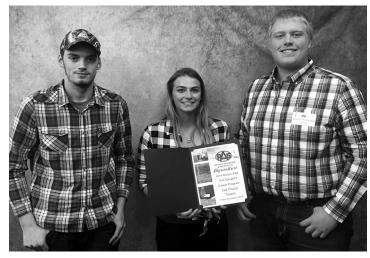

# Ogle County part of national horse judging contest

Illinois 4-H placed sixth out of 22 teams at the Eastern National 4-H Horse Roundup Horse Judging Contest held Nov. 3 at the North American International Livestock Expo in Louisville, Ky.

Illinois placed fourth in the conformation division, sixth in oral reasons, and seventh in the performance division to claim the sixthplace team finish.

Members of the national team include Brenna Berns of Ogle County, Olivia Charles of Carroll County, Tea Thomas of Whiteside County, and Sarah Paige Tarr of DeWitt County. The team was coached by Paul Rogers, a 4-H alumnus of Pope-Hardin counties who resides in Quincy.

llinois placed sixth in national competition at the Eastern National 4-H Roundup Hippology Contest held Nov. 3 in Louisville, Ky. Pictured (left to right) are Brenna Berns of Ogle County, Olivia Charles of Carroll County, Tea Thomas of Whiteside county, Sarah Paige Tarr of DeWitt County, and Coach Paul Rogers.