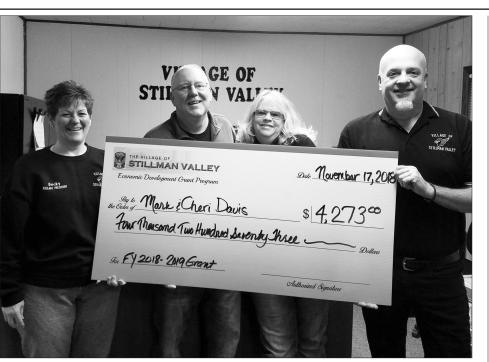

# Village of Stillman Valley awards \$4,273 matching grant

**STILLMAN VALLEY** – On Saturday, Nov. 17, Village leaders and residents gathered for a presentation of a Business Matching Grant for the fiscal year 2018-2019.

Mark and Cheri Davis, co-owners, Cardinal Corners, Ladders of Learning are the recipients of the \$4,273 grant which they used for exterior improvements to their business located at 218 N Walnut St. This is the third year in which Mr. and Mrs. Davis have applied for and received a Business Matching Grant.