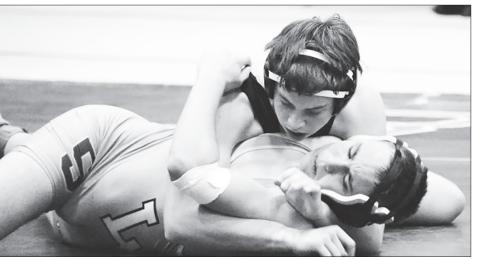

### Byron wrestling team improves to 4-1 with wins against Polo, A-FC and Amboy

Byron High School's wrestling program started the first week of December on the road at Ashton Franklin Center for its first triangular meet of the season. The 1-1 Tigers extended their record to 4-1 with wins over Polo 43-33, Ashton-Franklin Center 78-0 and Amboy 66-9. At left, Byron wrestler Peyton Lind scrapes to pin his opponent. At right, Tiger grappler Carson Wilsie turns his opponent for a pin. (Photos courtesy of Chalea Walters)