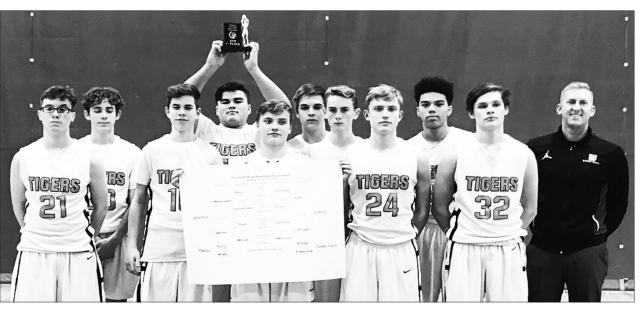

### Byron freshman basketball team wins Marengo Tournament

The Byron freshman boys basketball team took first place in the recent Marengo Tournament. Pictured from left to right are Tyler Colloton, Tyson Farwell, Jack Lorenz, Nick Brass, Chandler Binkley, Isaac Mondello, Evan Potter, Ethan Palzkill, Isiah Gooden, Ethan Heslop and coach Hoppe. (Courtesy photo)