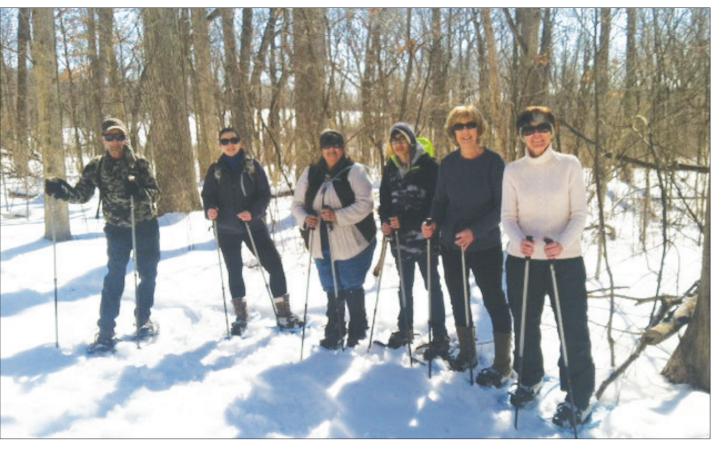

#### Saturday, December 8 from 10 a.m .-12 p.m.

Have you wanted to learn to cross country ski or snowshoe? Now is your chance! Join the Lorado Taft Campus staff for a short introduction into cross country skiing and snowshoeing, tips on how to do both, as well as practice your new found skills! Boots, skis and snowshoes are included. The program will be held at Lorado Taft Campus. Refunds will given if weather doesn't cooperate. Registration deadline is December 1. **Cost is \$11/Resident and \$13/Non-Resident** 