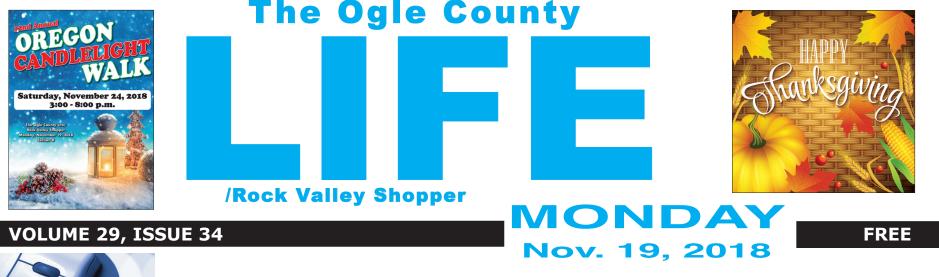

## 32nd annual event Nov. 24 in downtown Oregon

Chamber Ambassadors and elf volunteers are hard at work in preparation for the 32nd annual Candlelight Walk event. Pictured above from left are Laura Medlar, Debbie Dickson, executive director of Oregon Chamber, Amanda Bordner, L.S.C.W., Jay Medlar and Jan Gooch. The chamber invites everyone to visit local businesses who are Red Bow Sponsors and enter the drawing for prizes from each location, as well as the \$250 "Candlelight Cash" Give-Away. At right, Claudia Tarara, Central Bank, tries her luck at the new attraction for the Candlelight Walk, "Santa's Cyclone Central." Each player has 15 seconds to take a chance at prizes donated by many of our local businesses. Candlelight Walk includes plenty of other family-friendly fun and runs from 3-8 p.m. for more on Candlelight Walk, please see Section D inside today's paper.