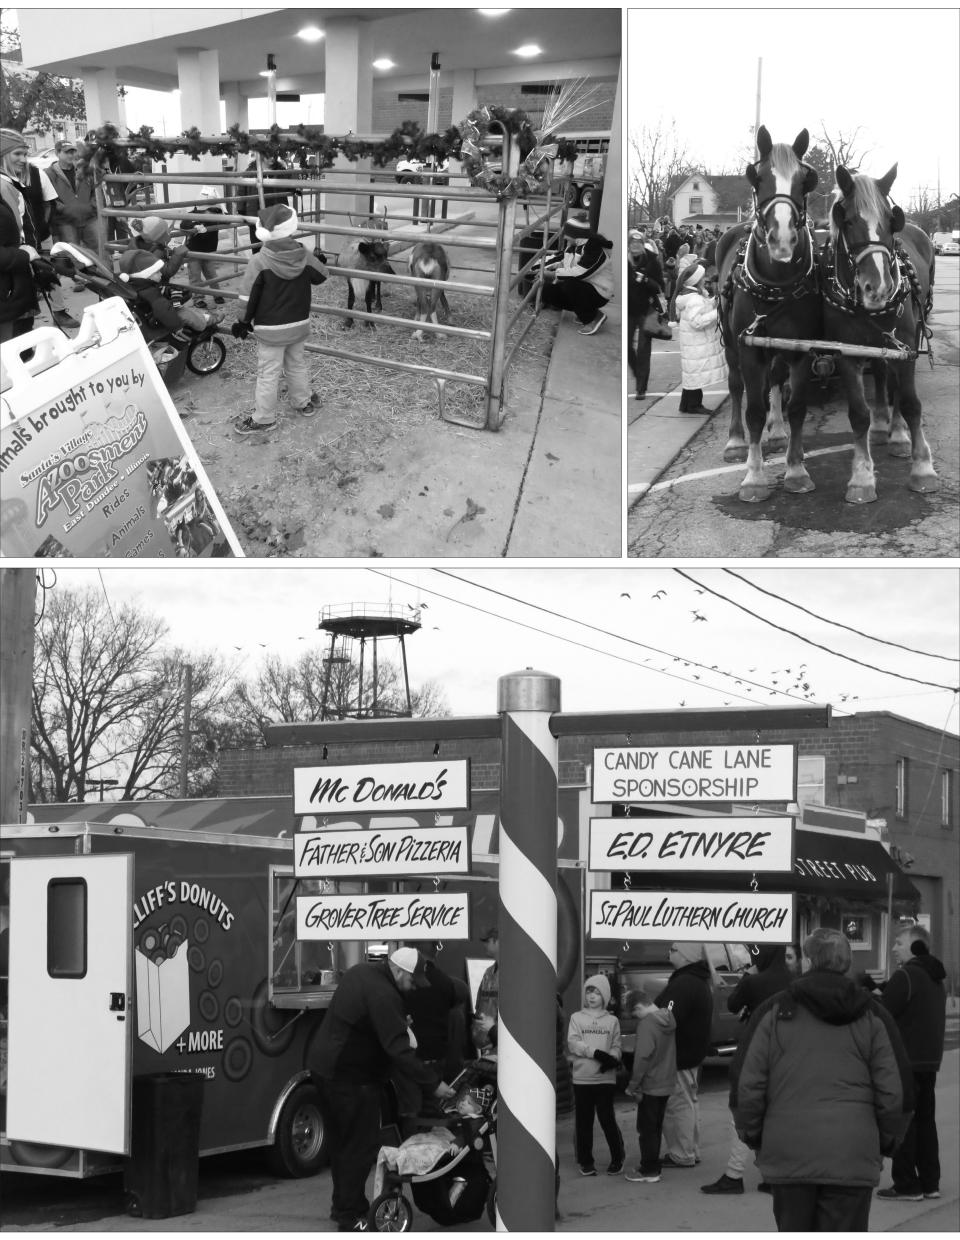

32nd annual Candlelight Walk will be held in downtown Oregon from 3-8 p.m. The event includes horse drawn rides, live reindeer, holiday shopping, a holiday gift fair and much more.

Please send your items for the weekly Community Calendar to bjennings@ oglecountylife.com. Deadline for all items is 3 p.m. Wednesday.