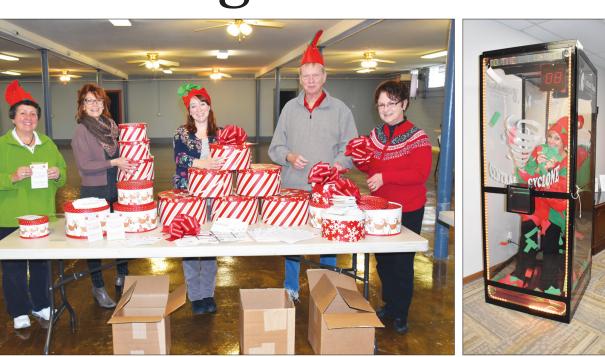

## Eagle's Nest Art Group tours Loveland Collection in Dixon

The Loveland Community House of Dixon recently hosted a tour of its art collection for the members of the Eagle's Nest Art Group.

The tour was led by Colleen Logsdon who helped to catalogue the collection and record each artist's biographical information. She has published a book about the art collection with the help of her husband Bob Logsdon and journalist Nancy Mayfield. The book traces the history of the Phidian Art Club which sponsored art shows at the Loveland Community House beginning in 1947.

The book is titled Phidian Art Club 1890 - 2009 and is available at both the Dixon and Oregon libraries.

During the tour, Logsdon detailed the early years of Emma and George Loveland and their work to build and support a community house for the town of Dixon. She also highlighted the efforts of longtime Phidian members Lucia W. Dement and Agnes Ferguson who led the work to have an annual art show and purchase award in order to begin collecting what has now become a remarkable legacy of local art.

Colleen Logsdon guided a tour of the Loveland Community House art collection for members of the Eagle's Nest Art Group. She is standing next to a sculpture of John Nolf, a leading member of the Grand Detour artist colony from the second half of the 20<sup>th</sup> century. On the wall are two paintings: Nolf's painting of his wife Dellie and a painting of Nolf by Phidian member Agnes Ferguson.