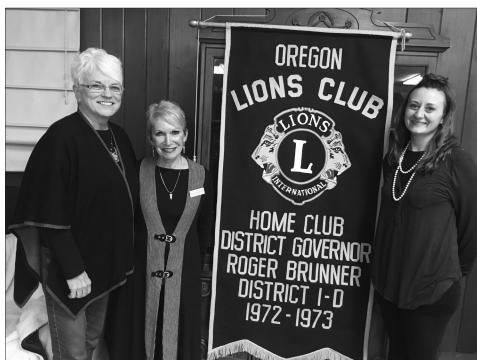

Nancy Tracy from Serenity Home and Hospice in Oregon spoke to the Oregon Lions about hospice services for the hearing impaired. She shared her own personal experiences of raising a hearing-impaired child and his journey to becoming a happy, successful adult. Lion Janet Champley (left) Nancy Tracy and Oregon Lions President Carri Anderson.