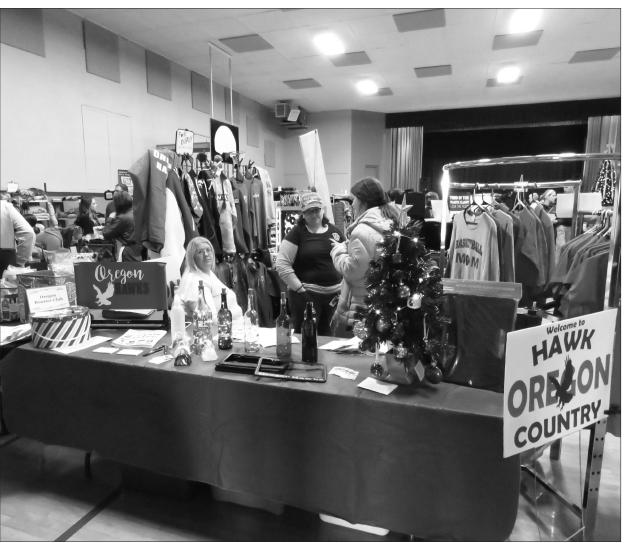

## 32nd annual event Nov. 24 in downtown Oregon

Chamber Ambassadors and elf volunteers are hard at work in preparation for the 32nd annual Candlelight Walk event. Pictured above from left are Laura Medlar, Debbie Dickson, executive director of Oregon Chamber, Amanda Bordner, L.S.C.W., Jay Medlar and Jan Gooch. The chamber invites everyone to visit local businesses who are Red Bow Sponsors and enter the drawing for prizes from each location, as well as the \$250 "Candlelight Cash" Give-Away. At right, Claudia Tarara, Central Bank, tries her luck at the new attraction for the Candlelight Walk, "Santa's Cyclone Central." Each player has 15 seconds to take a chance at prizes donated by many of our local businesses. Candlelight Walk includes plenty of other family-friendly fun and runs from 3-8 p.m. for more on Candlelight Walk, please see Section D inside today's paper.