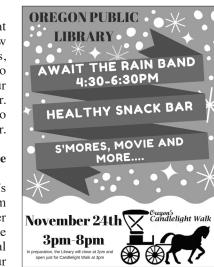

## 32nd annual event Nov. 24 in downtown Oregon

Chamber Ambassadors and elf volunteers are hard at work in preparation for the 32nd annual Candlelight Walk event. Pictured above from left are Laura Medlar, Debbie Dickson, executive director of Oregon Chamber, Amanda Bordner, L.S.C.W., Jay Medlar and Jan Gooch. The chamber invites everyone to visit local businesses who are Red Bow Sponsors and enter the drawing for prizes from each location, as well as the \$250 "Candlelight Cash" Give-Away. At right, Claudia Tarara, Central Bank, tries her luck at the new attraction for the Candlelight Walk, "Santa's Cyclone Central." Each player has 15 seconds to take a chance at prizes donated by many of our local businesses. Candlelight Walk includes plenty of other family-friendly fun and runs from 3-8 p.m. for more on Candlelight Walk, please see Section D inside today's paper.

32nd annual Candlelight Walk will be held in downtown Oregon from 3-8 p.m. The event includes horse drawn rides, live reindeer, holiday shopping, a holiday gift fair and much more.

Please send your items for the weekly Community Calendar to bjennings@ oglecountylife.com. Deadline for all items is 3 p.m. Wednesday.