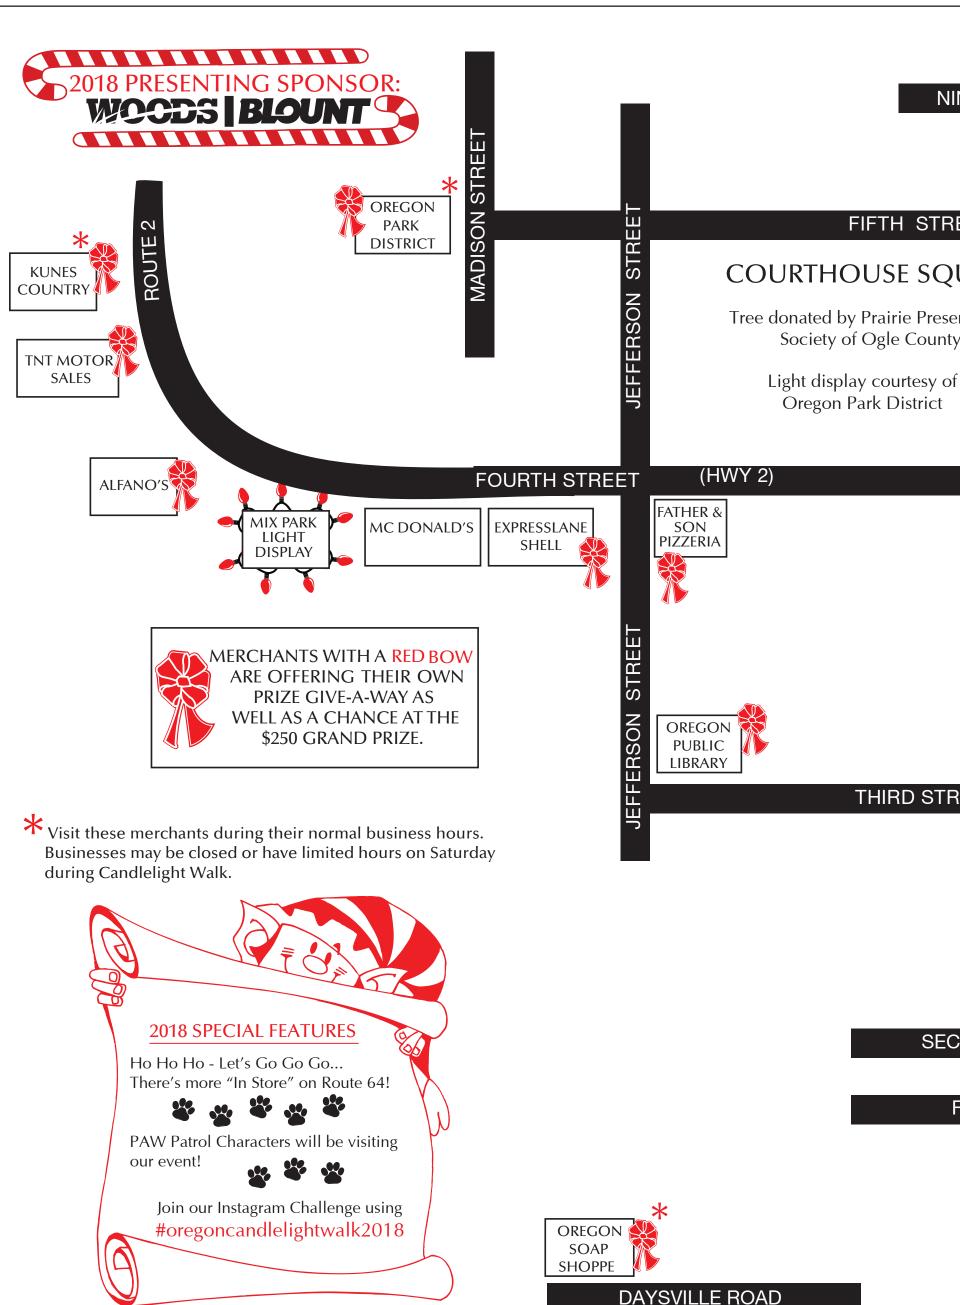

## 32nd annual event Nov. 24 in downtown Oregon

Chamber Ambassadors and elf volunteers are hard at work in preparation for the 32nd annual Candlelight Walk event. Pictured above from left are Laura Medlar, Debbie Dickson, executive director of Oregon Chamber, Amanda Bordner, L.S.C.W., Jay Medlar and Jan Gooch. The chamber invites everyone to visit local businesses who are Red Bow Sponsors and enter the drawing for prizes from each location, as well as the \$250 "Candlelight Cash" Give-Away. At right, Claudia Tarara, Central Bank, tries her luck at the new attraction for the Candlelight Walk, "Santa's Cyclone Central." Each player has 15 seconds to take a chance at prizes donated by many of our local businesses. Candlelight Walk includes plenty of other family-friendly fun and runs from 3-8 p.m. for more on Candlelight Walk, please see Section D inside today's paper.

32nd annual Candlelight Walk will be held in downtown Oregon from 3-8 p.m. The event includes horse drawn rides, live reindeer, holiday shopping, a holiday gift fair and much more.

Please send your items for the weekly Community Calendar to bjennings@ oglecountylife.com. Deadline for all items is 3 p.m. Wednesday.