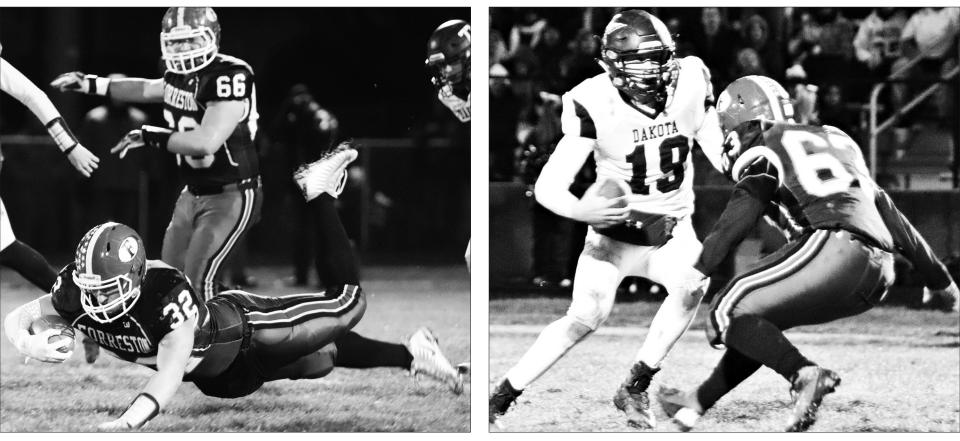

Forreston football team tops Dakota to reach state semifinals

The Forreston High School varsity football team advanced to the state semifinals of the IHSA Playoffs with a win against Dakota this past weekend. At left, Garett Baderstcher dove for a first down on the cardinals first offensive possession of the game. At right, Derreck Vince sacked Dakota's quarterback in back to back plays. (Angie Janicke photos)