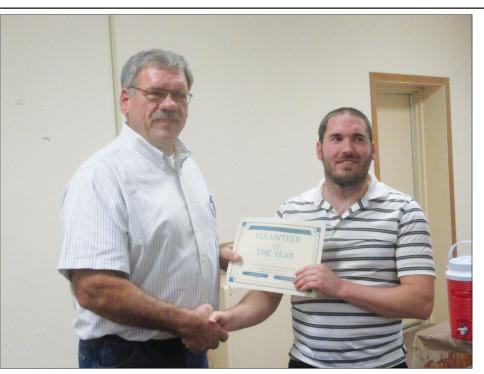

Fair Board President Harlan Holm presents "Volunteer of the year" award to Nathan Zellers of Oregon for his exceptional volunteer work at the 2018 Ogle County Fair.

Fair Board President Harlan Holm accepts a check for \$1,500 from Linda Schreiber and Kim Radeville as a result of fund raising activities for the future construction of a horse barn on the Ogle County Fair Grounds.

"The free on grounds shows were very well attended and enjoyed by all," he said.

Ogle County Fair Association recognized Nathan Zellers, of Oregon as the 2018 "Volunteer of the year." This award is given in recognition of exceptional volunteer work. Holm said Zellers was always very willing to help where ever needed at this year's fair.