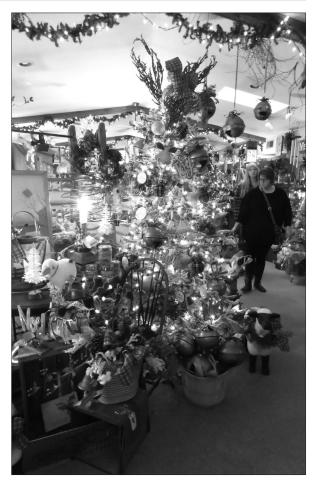

## 32nd annual event Nov. 24 in downtown Oregon

Chamber Ambassadors and elf volunteers are hard at work in preparation for the 32nd annual Candlelight Walk event. Pictured above from left are Laura Medlar, Debbie Dickson, executive director of Oregon Chamber, Amanda Bordner, L.S.C.W., Jay Medlar and Jan Gooch. The chamber invites everyone to visit local businesses who are Red Bow Sponsors and enter the drawing for prizes from each location, as well as the \$250 "Candlelight Cash" Give-Away. At right, Claudia Tarara, Central Bank, tries her luck at the new attraction for the Candlelight Walk, "Santa's Cyclone Central." Each player has 15 seconds to take a chance at prizes donated by many of our local businesses. Candlelight Walk includes plenty of other family-friendly fun and runs from 3-8 p.m. for more on Candlelight Walk, please see Section D inside today's paper.

32nd annual Candlelight Walk will be held in downtown Oregon from 3-8 p.m. The event includes horse drawn rides, live reindeer, holiday shopping, a holiday gift fair and much more.

Please send your items for the weekly Community Calendar to bjennings@ oglecountylife.com. Deadline for all items is 3 p.m. Wednesday.