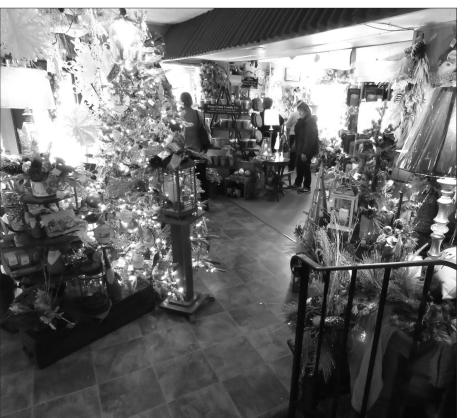

#### Beginning to look like Christmas...

A dusting of snow greeted shoppers on Nov. 9 for the first day of the Christmas Open House at Merlin's Greenhouse & Flowers in Oregon.There were plenty of festive holiday decorations and gifts on display. The open house was Nov. 9 and 10. (Brad Jennings photos)