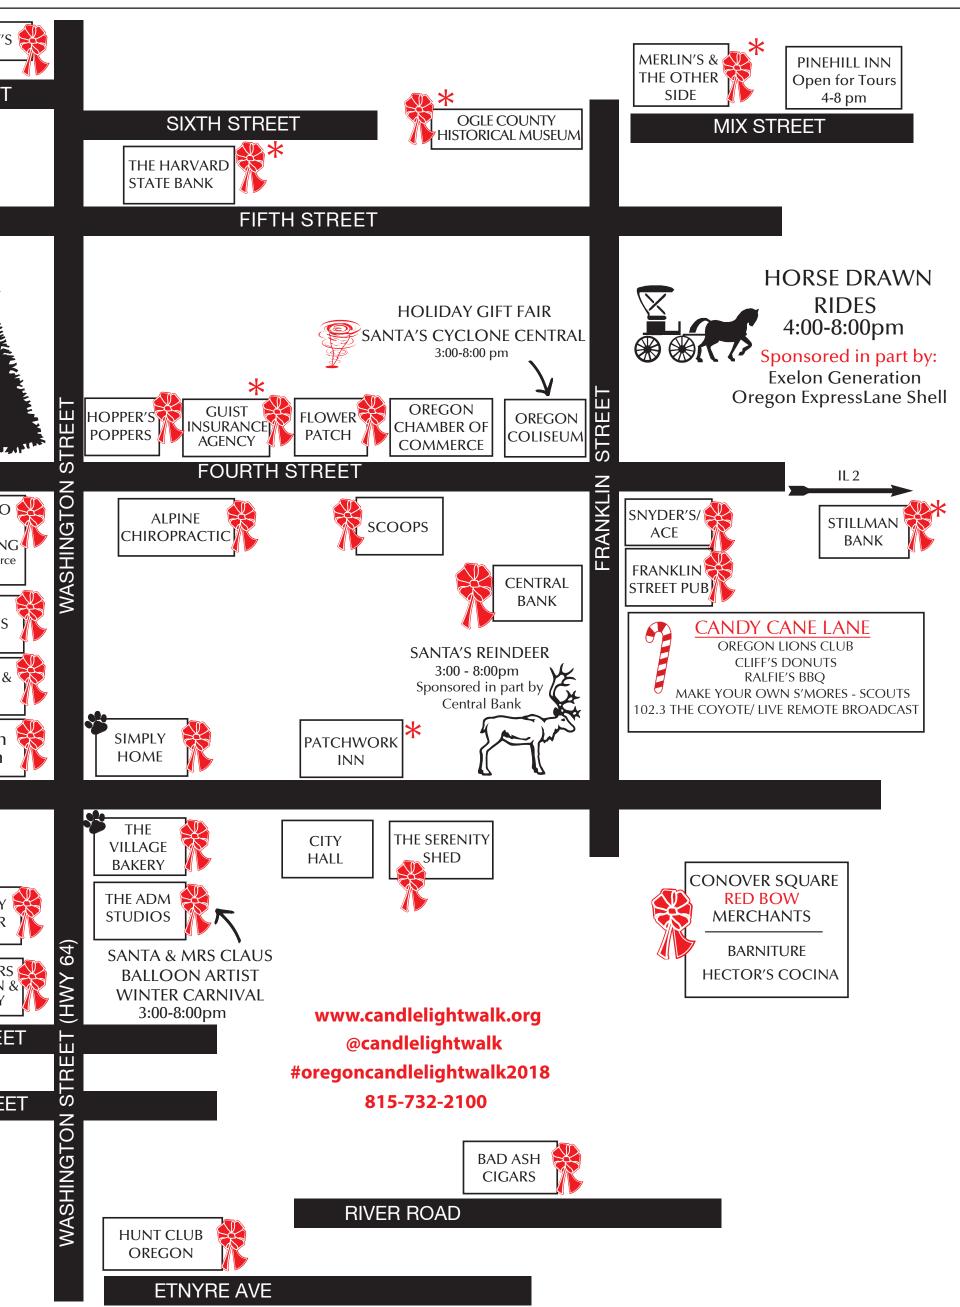

## 32nd annual event Nov. 24 in downtown Oregon

Chamber Ambassadors and elf volunteers are hard at work in preparation for the 32nd annual Candlelight Walk event. Pictured above from left are Laura Medlar, Debbie Dickson, executive director of Oregon Chamber, Amanda Bordner, L.S.C.W., Jay Medlar and Jan Gooch. The chamber invites everyone to visit local businesses who are Red Bow Sponsors and enter the drawing for prizes from each location, as well as the \$250 "Candlelight Cash" Give-Away. At right, Claudia Tarara, Central Bank, tries her luck at the new attraction for the Candlelight Walk, "Santa's Cyclone Central." Each player has 15 seconds to take a chance at prizes donated by many of our local businesses. Candlelight Walk includes plenty of other family-friendly fun and runs from 3-8 p.m. for more on Candlelight Walk, please see Section D inside today's paper.

32nd annual Candlelight Walk will be held in downtown Oregon from 3-8 p.m. The event includes horse drawn rides, live reindeer, holiday shopping, a holiday gift fair and much more.

Please send your items for the weekly Community Calendar to bjennings@ oglecountylife.com. Deadline for all items is 3 p.m. Wednesday.