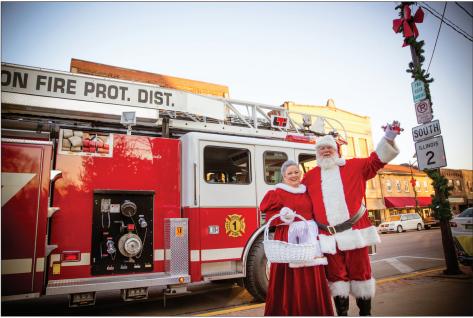

## 32nd annual event Nov. 24 in downtown Oregon

Chamber Ambassadors and elf volunteers are hard at work in preparation for the 32nd annual Candlelight Walk event. Pictured above from left are Laura Medlar, Debbie Dickson, executive director of Oregon Chamber, Amanda Bordner, L.S.C.W., Jay Medlar and Jan Gooch. The chamber invites everyone to visit local businesses who are Red Bow Sponsors and enter the drawing for prizes from each location, as well as the \$250 "Candlelight Cash" Give-Away. At right, Claudia Tarara, Central Bank, tries her luck at the new attraction for the Candlelight Walk, "Santa's Cyclone Central." Each player has 15 seconds to take a chance at prizes donated by many of our local businesses. Candlelight Walk includes plenty of other family-friendly fun and runs from 3-8 p.m. for more on Candlelight Walk, please see Section D inside today's paper.