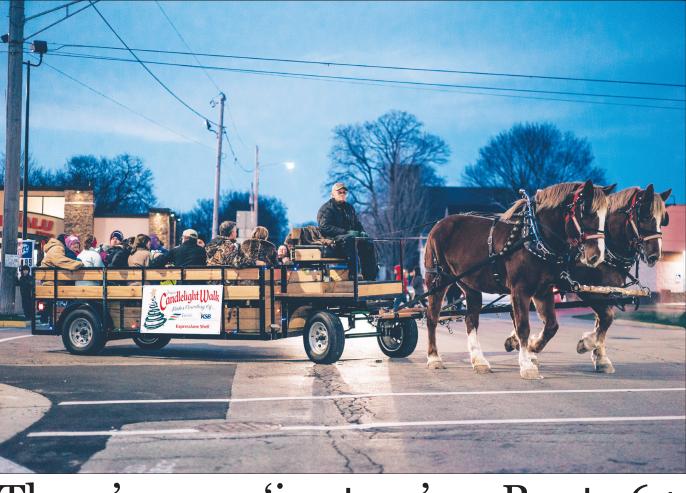

## 32nd annual event Nov. 24 in downtown Oregon

Chamber Ambassadors and elf volunteers are hard at work in preparation for the 32nd annual Candlelight Walk event. Pictured above from left are Laura Medlar, Debbie Dickson, executive director of Oregon Chamber, Amanda Bordner, L.S.C.W., Jay Medlar and Jan Gooch. The chamber invites everyone to visit local businesses who are Red Bow Sponsors and enter the drawing for prizes from each location, as well as the \$250 "Candlelight Cash" Give-Away. At right, Claudia Tarara, Central Bank, tries her luck at the new attraction for the Candlelight Walk, "Santa's Cyclone Central." Each player has 15 seconds to take a chance at prizes donated by many of our local businesses. Candlelight Walk includes plenty of other family-friendly fun and runs from 3-8 p.m. for more on Candlelight Walk, please see Section D inside today's paper.

32nd annual Candlelight Walk will be held in downtown Oregon from 3-8 p.m. The event includes horse drawn rides, live reindeer, holiday shopping, a holiday gift fair and much more.

Please send your items for the weekly Community Calendar to bjennings@ oglecountylife.com. Deadline for all items is 3 p.m. Wednesday.