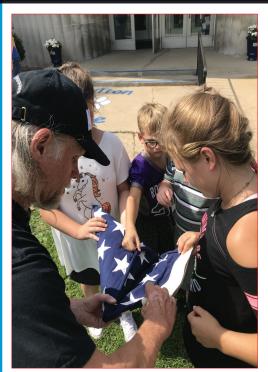

## 32nd annual event Nov. 24 in downtown Oregon

Chamber Ambassadors and elf volunteers are hard at work in preparation for the 32nd annual Candlelight Walk event. Pictured above from left are Laura Medlar, Debbie Dickson, executive director of Oregon Chamber, Amanda Bordner, L.S.C.W., Jay Medlar and Jan Gooch. The chamber invites everyone to visit local businesses who are Red Bow Sponsors and enter the drawing for prizes from each location, as well as the \$250 "Candlelight Cash" Give-Away. At right, Claudia Tarara, Central Bank, tries her luck at the new attraction for the Candlelight Walk, "Santa's Cyclone Central." Each player has 15 seconds to take a chance at prizes donated by many of our local businesses. Candlelight Walk includes plenty of other family-friendly fun and runs from 3-8 p.m. for more on Candlelight Walk, please see Section D inside today's paper.