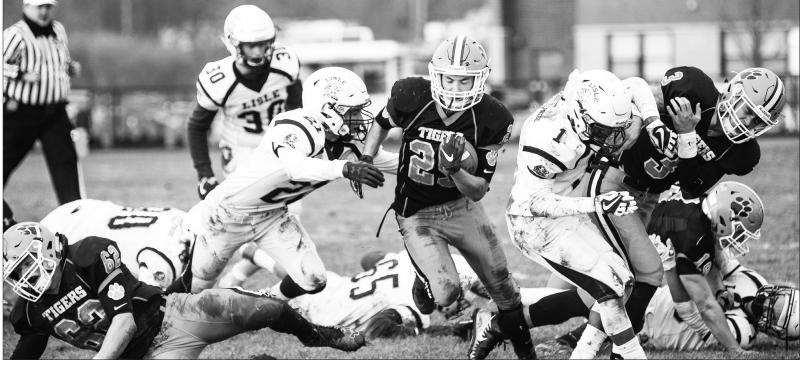

## Byron football team beats Lisle to stay perfect

**BYRON** — The Byron varsity football team improved to 12-0 and advanced to the IHSA Class 3A State Semifinals with a 49-7 win over Lisle (Sr.) this past Saturday.

Ricky Messling ran for 117 yards and two touchdowns while Isaac Stickler added a team-high 125 rushing yards and two touchdowns. Drake Snodgrass totaled 110 rushing yards, and Ben Carlson tossed one touchdown pass to Zak Alberts. Tanner Klein returned an interception 43 yards for another Byron touchdown, and Hunter Dusavage scored on a 1-yard rush.

Kevin Claunch led the Byron defense with 10 tackles while Tyler Camling added nine tackles and Blake Eder made one sack.

Byron running back Drake Snodgrass breaks through the line during his team's state quarterfinal victory against Lisle (Sr.) this past weekend. (Photo by Randy Stukenberg)