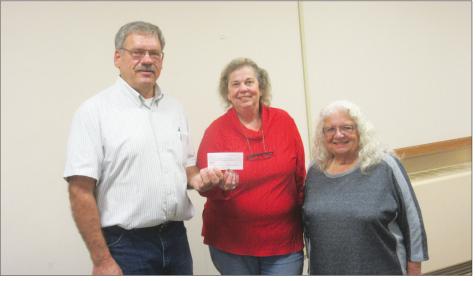

Fair Board President Harlan Holm presents "Volunteer of the year" award to Nathan Zellers of Oregon for his exceptional volunteer work at the 2018 Ogle County Fair.

Fair Board President Harlan Holm accepts a check for \$1,500 from Linda Schreiber and Kim Radeville as a result of fund raising activities for the future construction of a horse barn on the Ogle County Fair Grounds.

In a special presentation, Linda Schreiber and Lynne

Radeville presented the Fair Association a check for \$1,500 earned from fund raising activities to be deposited in the build a horse barn account.

Directors re-elected for a three-year term on the board were Brad Larsen, and Michael "Butch" Timm of Mt Morris and Rosanne Donegan Hurst of Byron.