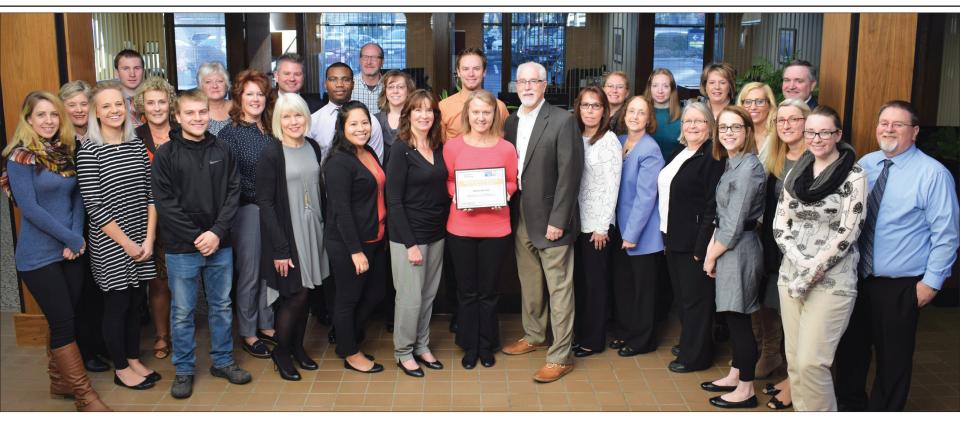

### Stillman Bank honored by United Way

STILLMAN VALLEY – Stillman Bank is honored to receive the 2017 Award of Distinction from the United Way.

This award is given to the organization that has a high employee pledge participation in their workplace as well a total contribution of more than \$10,000 during that year's campaign. Stillman Bank donated \$15,417.99 to United Way in 2017. This monetary gift came from a variety of bank wide initiatives including Carnation Day, Casual Days, individual nployee donations and a corporate contribution. Over the past 20-plus years, Stillman Bank and its employees have contributed nearly \$350,000 to United Way.

With so many in our communities needing additional support, the services of the agencies funded by United Way have taken on critical importance to many individuals and families in our area," said Marty Larson, Stillman Bank Chairman and CEO. "As a local community bank, we are proud of our employees for being strong advocates of this vital ommunity effort.'

United Way fights for the health, education and financial stability of every person in our community. For more information, go to www.unitedwayrrv.org or call 815-968-5400.