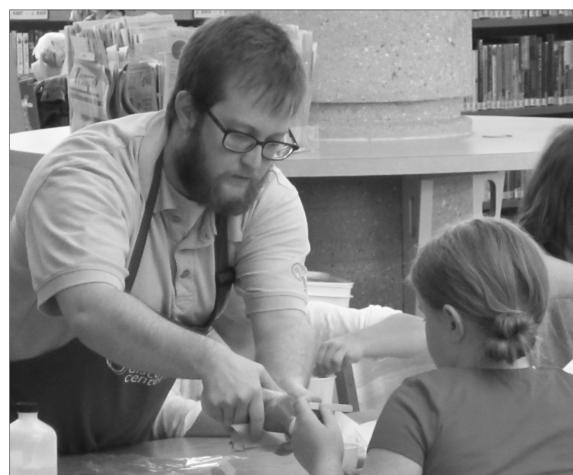

### Hub 4-H club elects officers

ROCHELLE – On Sept. 17, the Hub Hickory Nuts 4-H Club of Rochelle met for the first 4-H meeting of the year, electing officers and discussing future plans.

Elected Officers are as follows:

President – Veronica Vaughn; Vice-President – Lillian Kennedy; Secretary – Sawyer Stockton; Treasurer – Anne Kennedy; Reporter – Kyra Rimstidt; Historian – Faith Adams and Oliver Vogel; Recreation Committee – Ellie Kennedy, Sophia Stein, Gavin Vogel and Alexis Vaughn; Flag Bearer – Shelby Harbaugh.

On Saturday, Sept. 22, the club met at Rochelle Eye Care Center to put together the 4-H Hay Bale for Hay Day.

National 4-H Week was October 7-13, 2018. The Club put together a display for the National theme of "Go Wild With 4-H!" The display is in the front window case of Faux Pas Gallery at 308 Lincoln Highway in downtown Rochelle.

The Hub Hickory Nuts 4-H Meetings are held on the first Monday of the month at 6:30pm at Hicks Hall, Rochelle UMC, 709 4th Ave, Rochelle. The next monthly meeting will be held on Nov. 5. For more information on joining 4-H please call Trisha Vaughn at 815-751-6667.