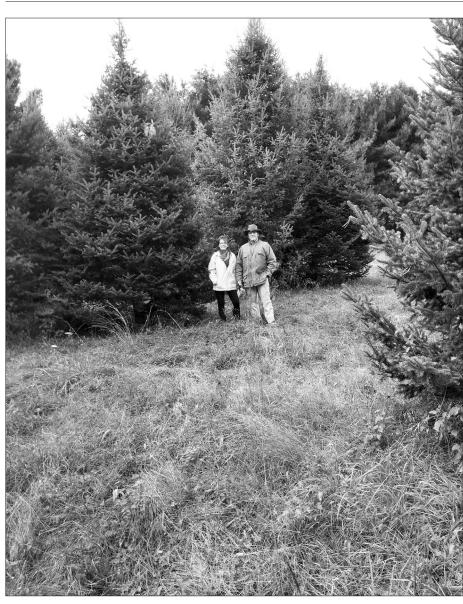

### **Tree selected for Courthouse**

**OREGON**-On a crisp, Sunny morning in October, Debbie Dickson, of the Oregon Chamber of Commerce, and Bob and Sonia Vogl, board members of the Prairie Preservation Society of Ogle County, met at Sand Ridge to select this year's "perfect Christmas tree" for the Ogle County

They finally selected a tall, full fir.

In about a month, the tree will grace the courthouse lawn for the Candlelight Walk.

This is the fourth consecutive year that PPSOC will have donated a tree to serve as the centerpiece for the local celebration.