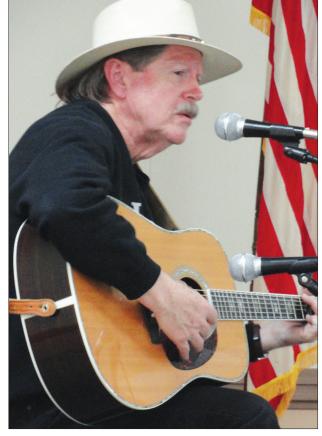

### First Fridays back Nov. 2

What better way to start November – Friday night, Nov. 2 – than a night of music at the Mount Morris Moose Family Center?

Once again, the MMMFC, 485 E Hitt St., will host the popular open stage music show and a good time is assured for all.

Musicians will draw for time slots at 6:30 p.m. and performances will begin at 7 p.m. and continue until all musicians, even late arrivals, have had their turn on stage.

A jam session will follow until it is time for the traditional closing with Will the Circle Be Unbroken.

The musical styles vary widely including country, bluegrass, folk, blues, light rock, and eclectic blending of multiple genres. The musicians will be supported by

Multi-talented Mike Bratt is a star performer on guitar and vocals at First Fridays and Jeff/Liz Wagner's Opry Jam as well as being the sound engineer for Jerry Tice's Songwriter's Open Mic.

a professional sound system engineered by Kent Anders.

Music fans are encouraged to arrive hungry and thirsty as the Mt. Morris Moose Club is highly regarded for its food and beverage service.

Be sure to mark Nov. 2 on your calendar to be part of a new chapter in the 18 year history of First Fridays.