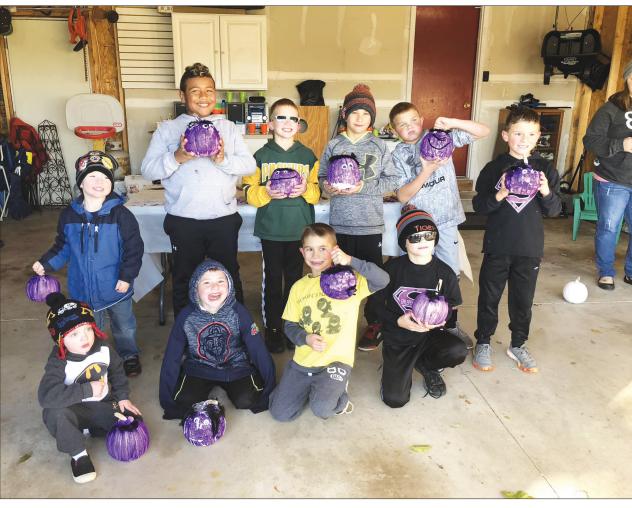

#### Purple Pumpkin Project

Avery Roewer, 9, was diagnosed with epilepsy in May of this year. On Oct. 20, he –with help from mom Amanda Roewer - hosted an event at their house in Byron to raise money for the Epilepsy Foundation. The event was called The Purple Pumpkin Project. Avery had friends over to paint their pumpkins purple and then they took them home to display. Not only did the event raise money for epilepsy, it also raised awareness. If you see a purple pumpkin displayed at someone's