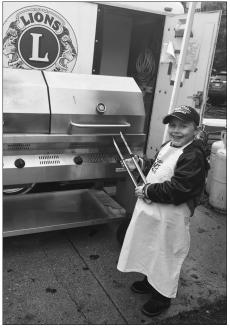

#### **Oregon Lions work Autumn on Parade**

Despite the rain, Oregon Lions were busy at the annual Autumn On Parade Festival in Oregon, Oct. 6 and 7, serving their signature pork chop sandwiches as well as brats and chicken breast sandwiches. Oregon Lions welcomes anyone who would like to become a member. Please email Janet Champley, Oregon Lions Club Secretary, at: oregonlions. secretary@gmail.com. We are an active group of citizens who enjoy helping people in need. Pictured at top, Lion Shirley Stenger serving sandwiches. Middle left, Lion Chuck McCourt hands out beverages to customers. Middle right, grandson of Lion Sandy Arneson in training to become a Lion. Bottom, Lions Carol Ohrn (left) and Phyllis Herrmann sell food tickets.