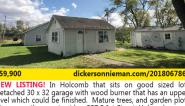

#### **Ogle County's Real Estate Market Leader!**

978-0018

V LISTING! In Holcomb that sits on good sized lo ached 30 x 32 garage with wood burner that has an uppe I which could be finished. Mature trees, and garden plot vs over the countryside. 207 S 1st Street, Holcomb