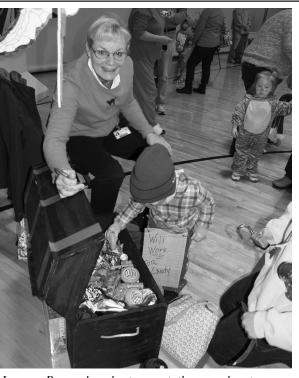

Italian, Seafood & Steaks

- Full Service Bar
- Premium Wine Selection

Open Tuesday through Sunday at 5pm

2190 S. Daysville Rd., Oregon 815-732-4413

Joanne Pennock volunteers at the popular treasure