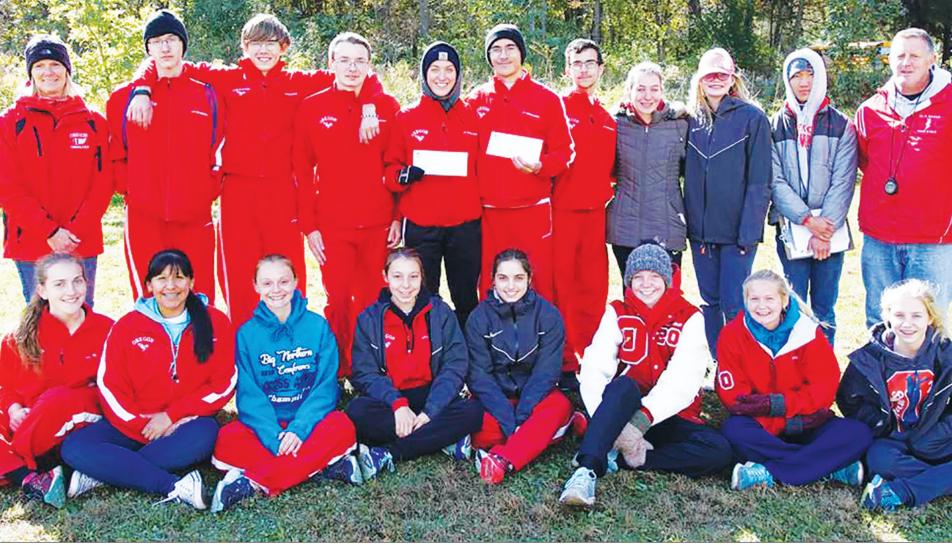

l qualifying individuals from the varsity girls team including Rebekah Starwalt and Annie Pearson. (Courtesy



Byron High School golfer Tony Eddy (left) qualified for the IHSA State Championships this month. (Courtesy

We're tuned in to your

financial needs!















Transfer Funds







BOLT\$



CALL 234-2561 OR STOP BY TODAY!





815-561-2181

900 N. 2nd St., Rochelle www.rochellehospital.com



Daysville Rd., Orego 866-411-6614

Tue-Sat 10-5:30, Sun-Mon Closed www.oregonsoapshoppe.com

### 33,000 ATMs across the U.S.1 · Free checking account options including Student Checking Stillman Mobile App featuring mobile deposit2

· Six locations

 Free Pre-approvals · Local lenders, local decisions



Earning Your Trust For 136 Years FDIC

www.stillmanbank.com



# Sports Spotlight



Both the Oregon High School varsity boys and girls cross country teams qualified for the sectional round this season after the two teams each finished seventh at the regional competition this month. (Courtesy photo)















**Transaction Alerts** 



CALL 234-2561 OR STOP BY TODAY!







### We're tuned in to your financial needs!

· Six locations

FDIC

33,000 ATMs across the U.S.1

· Free checking account options including Student Checking

 Stillman Mobile App featuring mobile deposit2

Free Pre-approvals

· Local lenders, local decisions



www.stillmanbank.com



# Sports Spotlight



The Stillman Valley varsity boys soccer team went unbeaten in its regional bracket to take home the Class IA Regional Championship this month. (Courtesy photo)



















CALL 234-2561