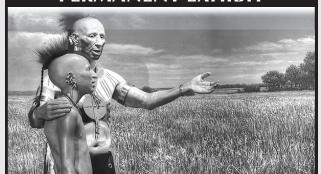

The response from vendors and shoppers

will determine if the museum will host an indoor market next winter. Museum and Indoor Farmer's Market admission is free.

Permanent museum exhibits include; Agriculture Then and Now, Underground Railroad, Local Veterans, Byron Business, Outhouses, and A.G. Spalding. Located at 110 North Union St., Byron.

The Byron Museum of History is dedicated to preserving the Byron area's rich history through exhibits, programs, and artifact preservation. The Museum Complex consists of a large exhibit hall with varied displays and encompasses the historic Read House - which is a listed site on the National Underground Railroad Network. More information at www.byronmuseum.org.