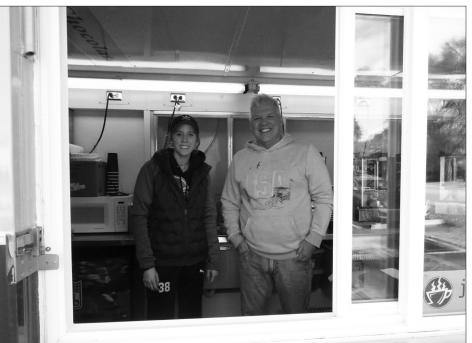

# Drive-through coffee shop comes to Byron

By BRAD JENNINGS Editor

**BYRON**–Blink and you might miss it.

It is in a trailer parked just west of Sam's Drive-In Restaurant in Byron, directly across the street from Casey's General Store. It's a small trailer that says, "Drive Thru Coffee" on it.

That is the Black Pearl Coffee Shop, and it has been open in Byron since Oct. 15. It is open Monday through Friday from 6-9 a.m. only, but it seems to be getting some attention from local coffee lovers.

"We have one gentleman who has been here every day that we've been open," said owner Ken Foss, who lives in Byron and also own McKendrie Street Café in Mount Morris.

Foss said he got the idea on a trip to the state of Oregon with his son, where

A converted Pepsi trailer is the new home of Black Pearl Coffee Shop in Byron. (Brad Jennings photos)

Helping You Protect What Matters Most