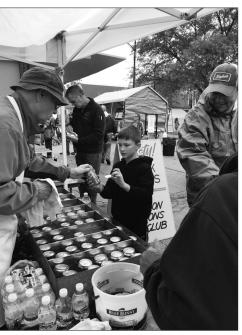

#### **Oregon Lions work Autumn on Parade**

Despite the rain, Oregon Lions were busy at the annual Autumn On Parade Festival in Oregon, Oct. 6 and 7, serving their signature pork chop sandwiches as well as brats and chicken breast sandwiches. Oregon Lions welcomes anyone who would like to become a member. Please email Janet Champley, Oregon Lions Club Secretary, at: oregonlions. secretary@gmail.com. We are an active group of citizens who enjoy helping people in need. Pictured at top, Lion Shirley Stenger serving sandwiches. Middle left, Lion Chuck McCourt hands out beverages to customers. Middle right, grandson of Lion Sandy Arneson in training to become a Lion. Bottom, Lions Carol Ohrn (left) and Phyllis Herrmann sell food tickets.