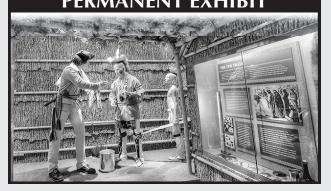

The response from vendors and shoppers

will determine if the museum will host an indoor market next winter. Museum and Indoor Farmer's Market admission is free.

Permanent museum exhibits include; Agriculture Then and Now, Underground Railroad, Local Veterans, Byron Business, Outhouses, and A.G. Spalding. Located at 110 North Union St., Byron.

The Byron Museum of History is dedicated to preserving the Byron area's rich history through exhibits, programs, and artifact preservation. The Museum Complex consists of a large exhibit hall with varied displays and encompasses the historic Read House - which is a listed site on the National Underground Railroad Network. More information at www.byronmuseum.org.