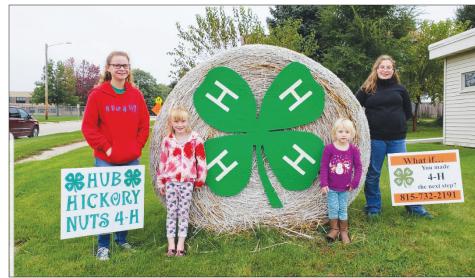

### Hub 4-H club elects officers

ROCHELLE – On Sept. 17, the Hub Hickory Nuts 4-H Club of Rochelle met for the first 4-H meeting of the year, electing officers and discussing future plans.

Elected Officers are as follows:

President – Veronica Vaughn; Vice-President – Lillian Kennedy; Secretary – Sawyer Stockton; Treasurer – Anne Kennedy; Reporter – Kyra Rimstidt; Historian – Faith Adams and Oliver Vogel; Recreation Committee – Ellie Kennedy, Sophia Stein, Gavin Vogel and Alexis Vaughn; Flag Bearer – Shelby Harbaugh.

On Saturday, Sept. 22, the club met at Rochelle Eye Care Center to put together the 4-H Hay Bale for Hay Day.

National 4-H Week was October 7-13, 2018. The Club put together a display for the National theme of "Go Wild With 4-H!" The display is in the front window case of Faux Pas Gallery at 308 Lincoln Highway in downtown Rochelle.