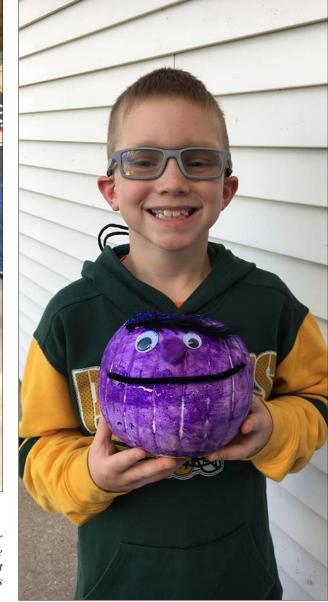

#### Purple Pumpkin Project

Avery Roewer, 9, was diagnosed with epilepsy in May of this year. On Oct. 20, he –with help from mom Amanda Roewer - hosted an event at their house in Byron to raise money for the Epilepsy Foundation. The event was called The Purple Pumpkin Project. Avery had friends over to paint their pumpkins purple and then they took them home to display. Not only did the event raise money for epilepsy, it also raised awareness. If you see a purple pumpkin displayed at someone's