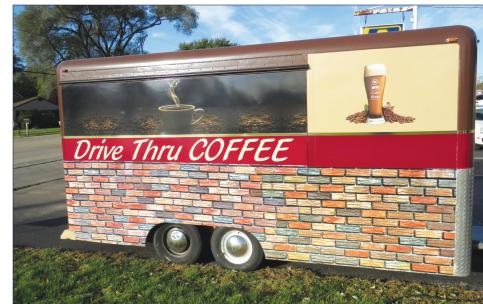

# Drive-through coffee shop comes to Byron

By BRAD JENNINGS Editor

**BYRON**–Blink and you might miss it.

It is in a trailer parked just west of Sam's Drive-In Restaurant in Byron, directly across the street from Casey's General Store. It's a small trailer that says, "Drive Thru Coffee" on it.

That is the Black Pearl Coffee Shop, and it has been open in Byron since Oct. 15. It is open Monday through Friday from 6-9 a.m. only, but it seems to be getting some attention from local coffee lovers.

A converted Pepsi trailer is the new home of Black Pearl Coffee Shop in Byron. (Brad Jennings photos)

Helping You Protect What Matters Most