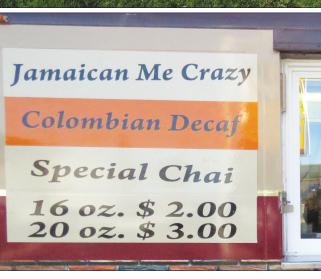

The Black Pearl sells coffee, chai, hot chocolate and some iced drinks along with muffins and mixed fruit.

Foss said the coffee comes from Java Mania in Rockford, which supplies other businesses in the region. The coffee beans are roasted as needed, he said.