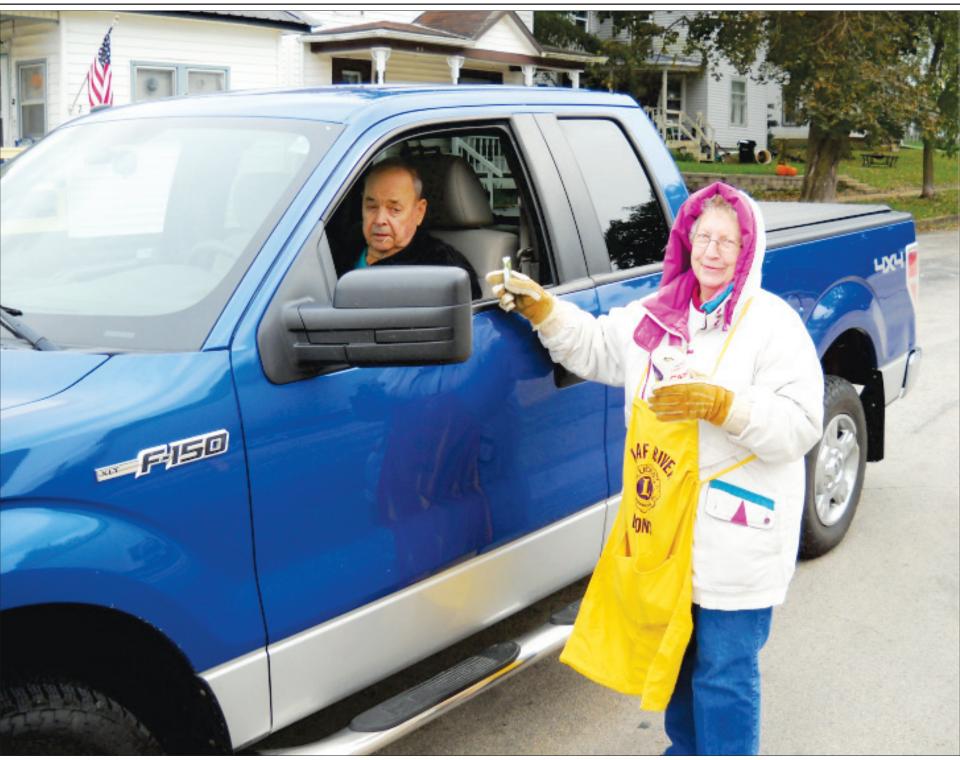

#### **Candy Day**

Page A-10

Leaf River Lions candy day was Oct. 12. In the picture are Leatrice Bicksler and Keith Zellers on Main Street.