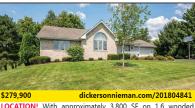

LOCATION! With approximately 3,800 SF on 1.6 wooded acres. Open layout w/wall of windows & stone fireplace in great rm. Formal DR opens to Ig eat-in kit. 1st floor master suite. LL w/4th BR, full bath, FR. 9124 Twin Oaks Drive, Byron