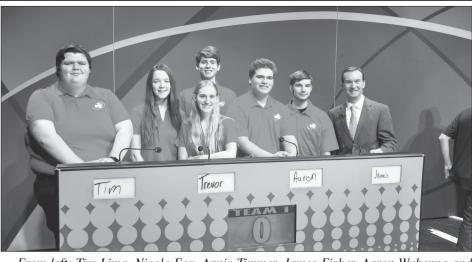

### Forreston competes in Stateline Quiz Bowl

FORRESTON - On Sunday, Oct.21, Forreston High School Scholastic Bowl competed in the Bergstrom Stateline Quiz Bowl in Rockford.

Stateline Quiz Bowl features students from 32 local high schools in a 31-week, tournament-style contest program that will test their knowledge and compete for a scholarship to Northern Illinois University.

Eric Wilson from WTVO is the host of the show.

Forreston's match vs. Rockford Boylan will air on Saturday, Jan. 12 at 6:30 p.m. on Channel 17 WTVO, again on Sunday, Jan. 13 at 8:30 a.m. on Rockford's My TV Network and a final time on Sunday, Jan. 13 at 9:30 p.m. on Fox 39 WQRF. Members of the Forreston High Scholastic Bowl are Trevor Drayton, James Fisher, Nicole Fox, Timothy Lima, Annie Timmer and Aaron Wubbena. Donna Gronewold is the Scholastic Bowl