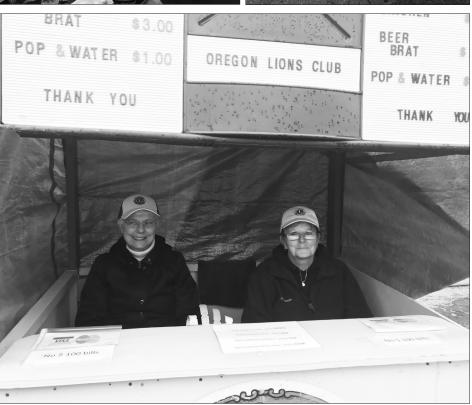

#### **Oregon Lions work Autumn on Parade**

Despite the rain, Oregon Lions were busy at the annual Autumn On Parade Festival in Oregon, Oct. 6 and 7, serving their signature pork chop sandwiches as well as brats and chicken breast sandwiches. Oregon Lions welcomes anyone who would like to become a member. Please email Janet Champley, Oregon Lions Club Secretary, at: oregonlions. secretary@gmail.com. We are an active group of citizens who enjoy helping people in need. Pictured at top, Lion Shirley Stenger serving sandwiches. Middle left, Lion Chuck McCourt hands out beverages to customers. Middle right, grandson of Lion Sandy Arneson in training to become a Lion. Bottom, Lions Carol Ohrn (left) and Phyllis Herrmann sell food tickets.