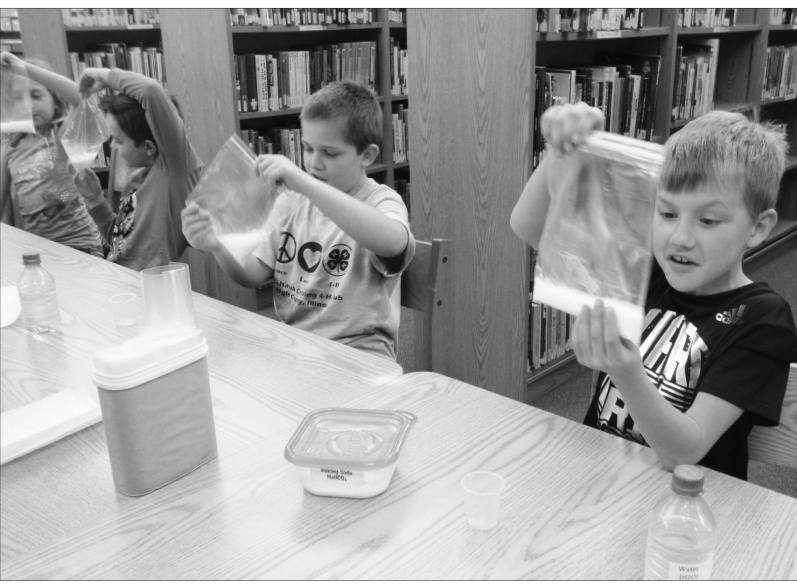

### Hub 4-H club elects officers

ROCHELLE – On Sept. 17, the Hub Hickory Nuts 4-H Club of Rochelle met for the first 4-H meeting of the year, electing officers and discussing future plans.

Elected Officers are as follows:

President – Veronica Vaughn; Vice-President – Lillian Kennedy; Secretary – Sawyer Stockton; Treasurer – Anne Kennedy; Reporter – Kyra Rimstidt; Historian – Faith Adams and Oliver Vogel; Recreation Committee – Ellie Kennedy, Sophia Stein, Gavin Vogel and Alexis Vaughn; Flag Bearer – Shelby Harbaugh.

On Saturday, Sept. 22, the club met at Rochelle Eye Care Center to put together the 4-H Hay Bale for Hay Day.

National 4-H Week was October 7-13, 2018. The Club put together a display for the National theme of "Go Wild With 4-H!" The display is in the front window case of Faux Pas Gallery at 308 Lincoln Highway in downtown Rochelle.

The Hub Hickory Nuts 4-H Meetings are held on the first Monday of the month at 6:30pm at Hicks Hall, Rochelle UMC, 709 4th Ave, Rochelle. The next monthly meeting will be held on Nov. 5. For more information on joining 4-H please call Trisha Vaughn at 815-751-6667.