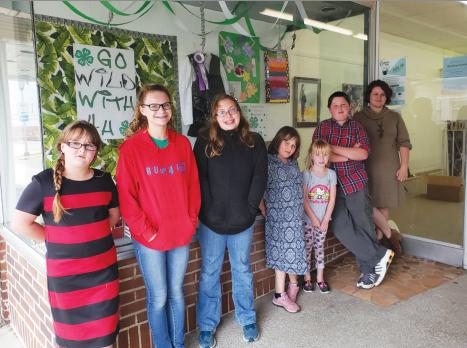

On Saturday, Sept. 22, the club met at Rochelle Eye Care Center to put together the 4-H Hay Bale for Hay Day.

National 4-H Week was October 7-13, 2018. The Club put together a display for the National theme of "Go Wild With 4-H!" The display is in the front window case of Faux Pas Gallery at 308 Lincoln Highway in downtown Rochelle.

The Hub Hickory Nuts 4-H Meetings are held on the first Monday of the month at 6:30pm at Hicks Hall, Rochelle UMC, 709 4th Ave, Rochelle. The next monthly meeting will be held on Nov. 5. For more information on joining 4-H please call Trisha Vaughn at 815-751-6667.