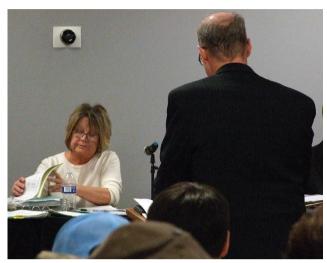

#### **ZBA** / from page A1

Gordon Woods / Journal

Waters said he understood Griffin's response but asked why Tradewind would provide those signatures anyway at the request of the zoning administrator.

"Because we already had the consent from the owners," Griffin said.

"You're making a big deal out of not getting those six (signatures)," Waters said. "As you said, it's not required, but she

County zoning adminstrator Angie Sarver references documents during questioning by Tradewind attorney Jim Griffin.

(Sarver) asked for it."

"We're not making a big deal out of it," Griffin said. "We're confident we provided more than sufficient information to demonstrate that we had the authority to file this application."

Sarver answered questions from Griffin

at the beginning of the hearing, testifying she always had required dual signatures from absentee landowners for special use permits. She said this was the first case in which that practice had been questioned.