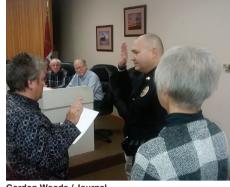

# **CPD** officer promoted to sergeant

Clinton Police Department officer Tom Anderson takes the oath as newly-promoted sergeant from city clerk Cheryl Van Valey. At right is Anderson's mother, Dee. His wife, Megan, not pictured, also was present.

#### Gordon Woods

gwoods@theclintonjournal.com

CLINTON — A Clinton Police Department officer recently was promoted to sergeant and took his oath Monday at the city council meeting.

Officer Tom Anderson was promoted to sergeant, and city clerk Cheryl Van Valey administered his oath during Monday's

"It's my pleasure to announce the promotion of officer Tom Anderson to

the rank of sergeant," said chief of police Ben Lowers.

Anderson joined the Clinton department in February 2018. He has 21 years of enforcement experience and is a