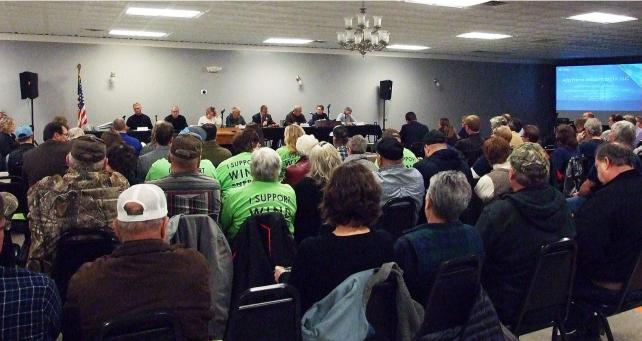

# New wind hearings begin

About 250-300 people filled The Ababail banquet room on Tuesday night for the first of a new round of hearings conducted by the DeWitt County Zoning Board of Appeals to consider a special use application for the Alta Farms II wind energy project. This is Tradewind Energy's second application for the permit.

#### Gordon Woods

gwoods@theclintonjournal.com

CLINTON — A tug-of-war is taking place between county officials and Tradewind Energy over the subject of signatures and their function in the Alta Farms II special use permit application. DeWitt County Zoning Board of Appeals member David Waters raised the issue Tuesday with Tradewind's attorney Jim Griffin.

The ZBA began the first in a new round of hearings Tuesday night for the second special use application submitted by Tradewind for the Alta Farms II wind energy project. During the nearly yearlong process so far to approve the permit, county zoning administrator Angie Sarver and Tradewind officials have sparred over whether two signatures are required on leases that involve absentee landowners.