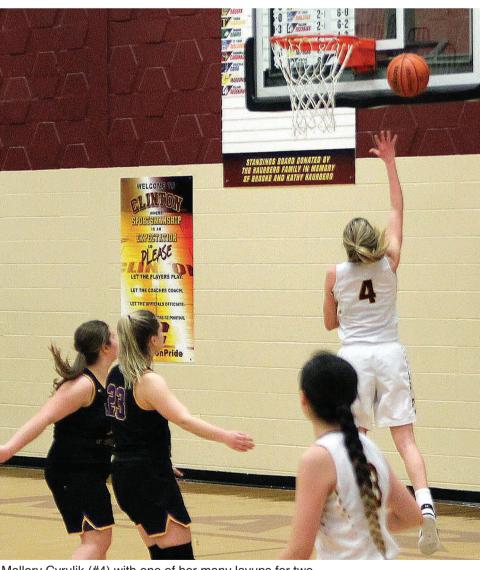

# Lady Maroons return for 67-36 win over Lady Toppers

CLINTON — What a difference a day, or in this case, three, makes.

After a disasterous Friday, the Lady Maroons gence on Monday, January 6. Although the junior varsity (JV) game was a remnant of earlier in a tough 46-28 loss, the Clinton varsity arrived on the hardwood firing on all cylinders.

The teams were facing the Mt. Pulaski Lady Hilltoppers (Toppers), and after the first game, the opposition thought it was in for an easy night.

Not so.

It was almost as if the JV came back with a ven- game was a decoy. The from a different time and Lady Maroons began their leveling of the opposition in the first quarter, taking a 23-4 lead.

Both teams scored 15 points in the second quarter, still leaving the Lady Toppers down at the half by a bunch. The Lady Maroons then stormed out of the locker room into

the third quarter and outscored the Lady Toppers 25-11.

The final quarter was a low-scoring affair, almost place, but the Lady Maroons already had inflicted enough damage on their

The Lady Maroons gained another win, this one resoundingly at 67-36.

opponents to be victori-

The Lady Maroons were led by Mallory Cyrulik (#4) with 28 points, followed by Kaitlyn Rauch (#11) with 18 points and Destiny Schlesinger (#2) with 12 points.

This win puts the Lady Maroons even for the season at 10-10 and 0-3 in conference play.

Quarters **FINAL** 

**Teams** 

Lady Maroons **Lady Toppers** 

Mallory Cyrulik (#4) with one of her many layups for two.