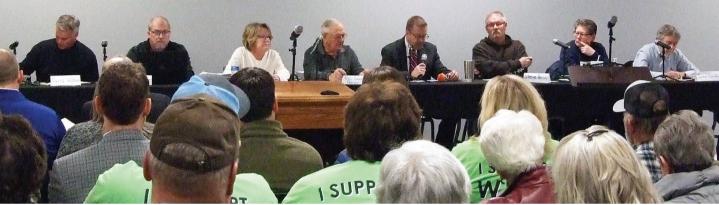

#### Gordon Woods

gwoods@theclintonjournal.com

CLINTON — A tug-of-war is taking place between county officials and Tradewind Energy over the subject of signatures and their function in the Alta Farms II special use permit application. DeWitt County Zoning Board of Appeals member David Waters raised the issue Tuesday with Tradewind's attorney Jim Griffin.

The ZBA began the first in a new round of hearings Tuesday night for the second special use application submitted by Tradewind for the Alta Farms II wind energy project. During the nearly yearlong process so far to approve the permit, county zoning administrator Angie Sarver and Tradewind officials have sparred over whether two signatures are required on leases that involve absentee landowners.

Attorney for Tradewind, Jim Griffin, has argued that two signatures are not necessary in those cases, that the person managing the property has signatory

powers.

Tuesday's hearing, ZBA During member David Waters probed Griffin on the issue of the six signatures in question.

#### **ZBA** / from page A1

Gordon Woods / Journal

Waters said he understood Griffin's response but asked why Tradewind would provide those signatures anyway at the request of the zoning administrator.

"Because we already had the consent from the owners," Griffin said.

"You're making a big deal out of not getting those six (signatures)," Waters said. "As you said, it's not required, but she

County zoning adminstrator Angie Sarver references documents during questioning by Tradewind attorney Jim Griffin.