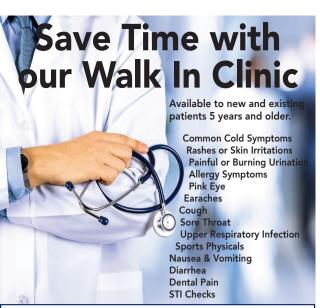

fered in 2 Tracts
DeWitt County, IL.

#### 11am, January 23rd

Auction Site:
Crang-Bennett American Legion Post 103
219 N. Elizabeth Street
Clinton, Illinois 61727

Part of section 35, T20N-R2E, Clintonia TWP.

Farm is located on the southeast side of Clinton, IL along IL RT-10.

Excellent frontage on IL-10 E/500 N. and Jemima Rd, CR 640N.

Open Farm Tenancy
Productive Soils
Development Potential

Tracts are located within the Illinois
Department of Commerce Economic
Opportunity Zone.

**T1:** +/- 15.4 Acres

+/- 13.40 Tillable Acres, 136.9 PI.

**T2:** +/- 59 Acres

+/- 55.59 Tillable Acres, 138.4 PI 5 grain bins, 3,500 bushel each.



Contact Stephanie Spiros 217.304.0404 stephanie@agexchange.com Auctioneer Travis Selby IL Lic.# 441001485 Ag Exchange Farm Real Estate WWW.AGEXCHANGE.COM





Hours: Monday 8 am to 6:30 pm | Tuesday 8 am to 6:30 pm Wednesday 8 am to 6:30 pm | Thursday 8 am to 4 pm Friday 8 am to 4 pm | Saturday 9 am to 12:30 pm

#### This Week's Local Forecast



**SATURDAY** 

Rain Likely 42/27

20 mph NNE

Precip Chance: 100%

35/25

**SUNDAY** 

**Mostly Cloudy** 

Precip Chance: 20% 10-15 mph S

**MONDAY** 

**Mostly Cloudy** 42/34

Precip Chance: 10% 10 mph S

**TUESDAY** Chance Rain & Snow

44/36 Precip Chance: 30%

10-15 mph SSW

WEDNESDAY THURSDAY

Cloudy 46/38

10-15 mph ESE

41/33 Precip Chance: 20% Precip Chance: 20%

**FRIDAY Partly Cloudy Mostly Cloudy** 

37/29 Precip Chance: 0%

10-15 mph NW

#### **In-Depth Local Forecast for CLINTON**

Today we will see cloudy skies with a 100% chance of rain, high temperature of 42°, humidity of 94%. North