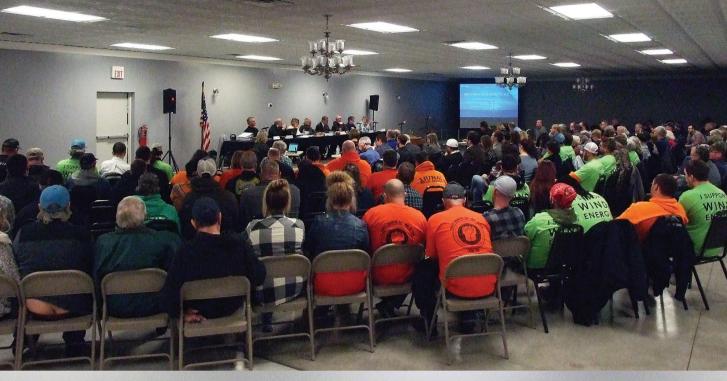

# New wind hearings begin

About 250-300 people filled The Ababail banquet room on Tuesday night for the first of a new round of hearings conducted by the DeWitt County Zoning Board of Appeals to consider a special use application for the Alta Farms II wind energy project. This is Tradewind Energy's second application for the permit.

The ZBA began the first in a new round of hearings Tuesday night for the second special use application submitted by Tradewind for the Alta Farms II wind energy project. During the nearly yearlong process so far to approve the permit, county zoning administrator Angie Sarver and Tradewind officials have sparred over whether two signatures are required on leases that involve absentee landowners.