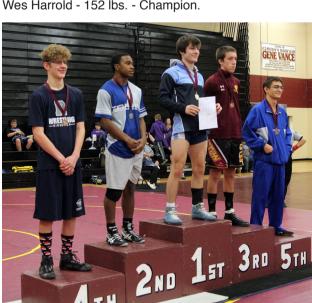

4th at 106 lbs., Deegan Eveland took 2nd place at 132 pounds, Trevor Willis placed third place at 138 pounds, Wes Harrold took the championship in the 152- pound weight class, Kaeden Sloat placed third at 170 pounds, and Brett Reeves took the championship at 220.

Wes Harrold - 152 lbs. - Champion.

Kaedyn Sloat - 170 lbs. - third.

Deegan Evedland - 132 lbs. - second place.

Riece McCormack - 106 lbs. - 4th place.