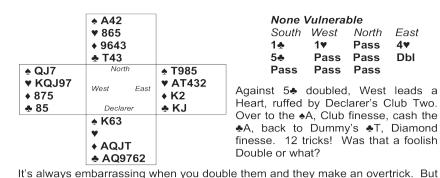

## **BRIDGE BITES**

#### A FREE SHOT

East missed the chance for a delicious deception! When Declarer leads a trump from Dummy at Trick 3, East might casually play the King! Now look at the hand from Declarer's point of view. East "obviously" started with the singleton ♣K ... the bad news is that there is a trump loser to West's ♣J85 ... the good news is that by now playing low towards Dummy's ♣T (instead of cashing the ♣Q) Declarer can force a second entry to the board for the Diamond finesse

So, Declarer tries the aforementioned, but Dummy's ♣T is taken by East's Jack! That play of the ♣K has swindled a trump trick for the defense. And it has also

swindled Declarer out of an entry to the board. Now the Diamond finesse cannot be taken and it's down one instead of making with an overtrick! East's falsecard was almost a free shot. East may not have foreseen the havoc it would wreak, he just needed to know that unless West had the singleton &A his play would not cost, and that one way or another it might gain. As for South, he could have saved the day. He had ruffed the opening Heart lead with the trump

nearest to his left thumb, and unfortunately for him that was the Two. If he had

saved that valuable Two for later and splurged out with the Six or Seven, he

would still have a trump entry to the board for the Diamond finesse. But who