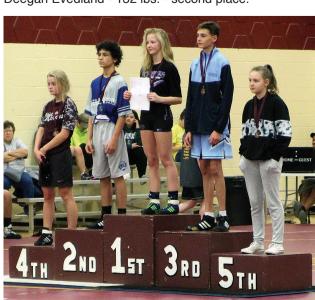

4th at 106 lbs., Deegan Eveland took 2nd place at 132 pounds, Trevor Willis placed third place at 138 pounds, Wes Harrold took the championship in the 152- pound weight class, Kaeden Sloat placed third at 170 pounds, and Brett Reeves took the championship at 220.

Wes Harrold - 152 lbs. - Champion.

Kaedyn Sloat - 170 lbs. - third.

Deegan Evedland - 132 lbs. - second place.

Riece McCormack - 106 lbs. - 4th place.