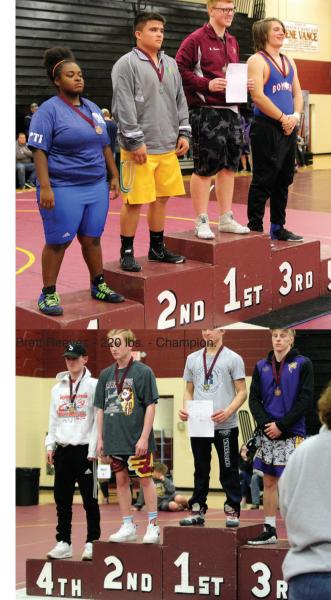

4th at 106 lbs., Deegan Eveland took 2nd place at 132 pounds, Trevor Willis placed third place at 138 pounds, Wes Harrold took the championship in the 152- pound weight class, Kaeden Sloat placed third at 170 pounds, and Brett Reeves took the championship at 220.

Wes Harrold - 152 lbs. - Champion.

Kaedyn Sloat - 170 lbs. - third.

Deegan Evedland - 132 lbs. - second place.

Riece McCormack - 106 lbs. - 4th place.