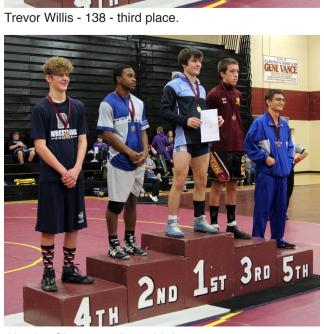

4th at 106 lbs., Deegan Eveland took 2nd place at 132 pounds, Trevor Willis placed third place at 138 pounds, Wes Harrold took the championship in the 152- pound weight class, Kaeden Sloat placed third at 170 pounds, and Brett Reeves took the championship at 220.

Wes Harrold - 152 lbs. - Champion.

Kaedyn Sloat - 170 lbs. - third.

Deegan Evedland - 132 lbs. - second place.

Riece McCormack - 106 lbs. - 4th place.