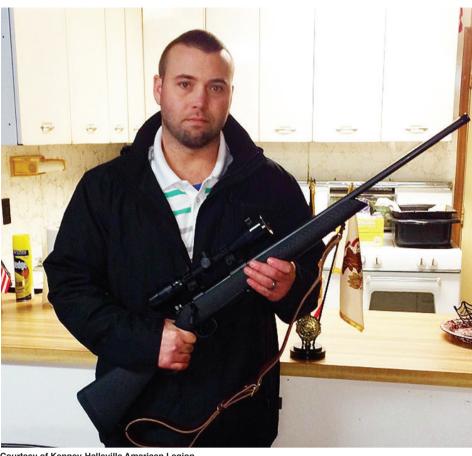

#### Kenney-Hallsville American Legion announces gun raffle winner John Larry, of Warrensburg, was the winner of the recent gun raffle, sponsored by the

Kenney-Hallsville American Legion Post 1133. Larry won a T/C Compass 6.5 Creedmoor bolt action rifle with 3x9x40mm scope and Boyt harness leather sling.

Courtesy of Kenney-Hallsville American Legion