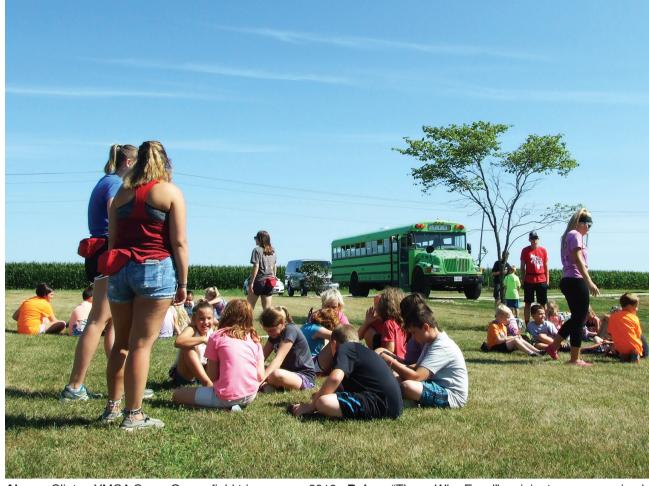

#### **City council** recognizes late mavor Stites

Clinton City Council members recognized the contributions of former

First National Bank & Trust awards Clinton AmVets a \$1,000 donation.

Above: Clinton YMCA Camp Osage field trip summer 2019. Below: "Those Who Excel" recipients are recognized by the Clinton School Board. Left to right, Abbey Youngberg, Jessica Hubrich, and Tonya Woods.