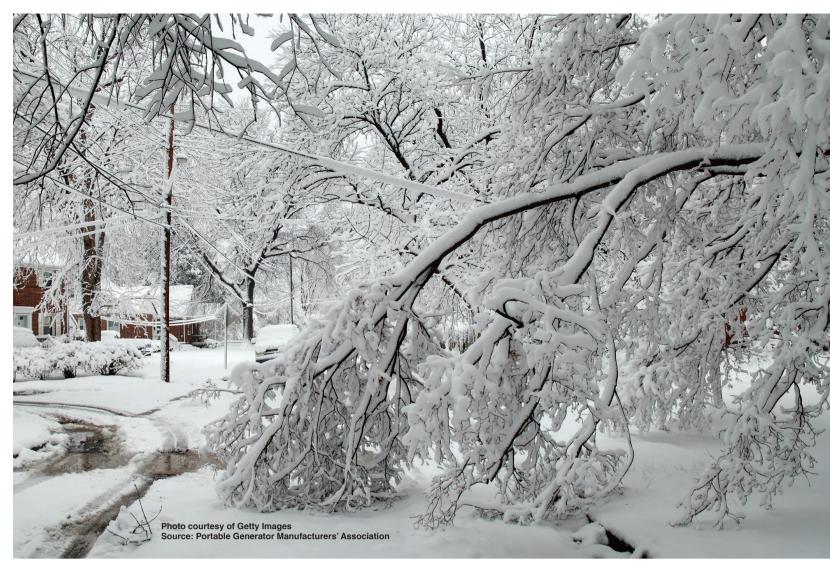

Obituaries DEFEBAUGH, Helen NIXON, Joseph TAYLOR, Lawrence

Volume 116 · Number 1

YEAR IN REVIEW

Featured in this edition are highlights from some

of the stories that appeared in the Clinton Journal in 2019.

The Zoning Board of Appeals holds hearings in February on the Alta Farms II wind energy project.

#### **Clinton school** board stays neutral on wind fårm issue

Clinton Unit 15 School Board announced it would remain neutral on the proposed Alta Farms II wind energy project issue. The school district could be the recipient of tax revenue from the project if it were to become operational.

#### Letters, opening statements begin county's wind farm permit hearings

A series of hearings conducted by the Zoning Board of Appeals (ZBA) began to assess the merits of a special use permit requested