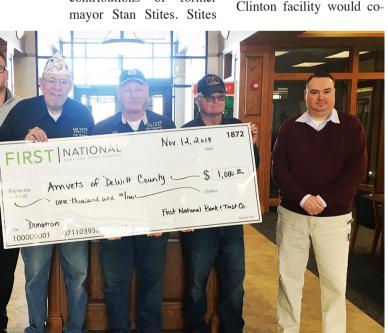

Clinton AmVets

Educational Foundation, Clinton, IL

**YMCA** Rotary Club of Clinton,

 Clinton United Methodist Church - Clinton, IL

 DeWitt County Farm Bureau • FOE #593 Clinton

Eagles Love It Once More Thrift

#### **City council** recognizes late mavor Stites

Clinton City Council members recognized the contributions of former

First National Bank & Trust awards Clinton AmVets a \$1,000 donation.

Above: Clinton YMCA Camp Osage field trip summer 2019. Below: "Those Who Excel" recipients are recognized by the Clinton School Board. Left to right, Abbey Youngberg, Jessica Hubrich, and Tonya Woods.