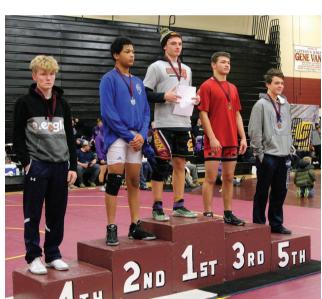

## **Maroons wrestlers finish 4th in Clinton Tourney**

Wes Harrold starts winning points early in the tourna-

Riece McCormack with the pin and a win.

Marc Rogers jmarre@frontier.com

CLINTON — On the Saturday before Christmas, the Clinton Maroons wrestling team hosted its annual wrestling tournament. This was the 51st year of the Holiday Clinton Invitational Tournament.

There were 10 teams from Central Illinois and one from Tennessee in attendance, and they were all ready to rumble. The event began at 9 a.m. and went for five hours.

The Maroons came in fourth overall, one point behind Ridgeview in third, and 4 points behind

El Paso/Gridley in second. So, the home team did well in its tournament. Decatur MacArthur took top honors this year.

As for individuals, the Maroons had six wrestlers place in the top five in their weight classes and reach the podium. Listed in weight class order, Riece McCormack placed

4th at 106 lbs., Deegan Eveland took 2nd place at 132 pounds, Trevor Willis placed third place at 138 pounds, Wes Harrold took the championship in the 152- pound weight class, Kaeden Sloat placed third at 170 pounds, and Brett Reeves took the championship at 220.