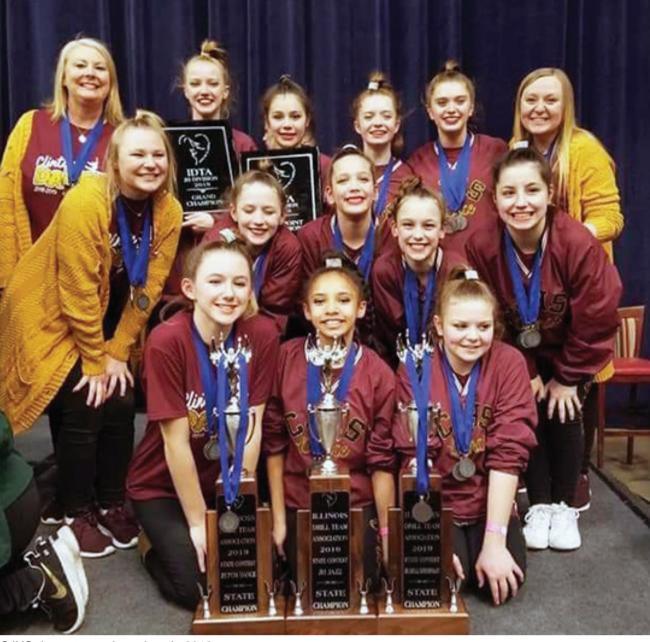

#### M-Squad becomes state champions

The Clinton High School M-Squad became state champions in all three of its routines, as well as receiving the high-point award and Grand Champion award in the Class A Divi-

## 2019 YEAR IN REVIEW

Clinton High School M-Squad celebrates state championship.

line with those of the RPC and ZBA boards before them, possible interference with weather radar, effect on property values, potential health risks, aesthetics, and general quality of life for residents living in the area of the project.

Visit www.CLINTON.IGA.com for a printable shopping list & COUPONS!

We reserve the right to limit quantities

and correct printing errors.

CJHS dance team champions in 2019.