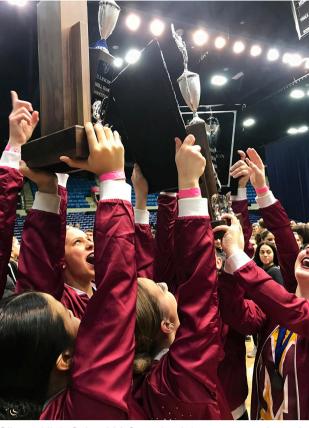

#### M-Squad becomes state champions

The Clinton High School M-Squad became state champions in all three of its routines, as well as receiving the high-point award and Grand Champion award in the Class A Divi-

## 2019 YEAR IN REVIEW

Clinton High School M-Squad celebrates state championship.

line with those of the RPC and ZBA boards before them, possible interference with weather radar, effect on property values, potential health risks, aesthetics, and general quality of life for residents living in the area of the project.