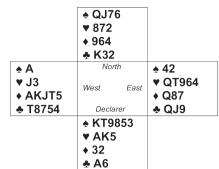

#### THE ONLY CHANCE

"inescapable" Heart loser from the other hand.

North South West East **Pass** 1♥ 1♠ 2♣ 2♠ **Pass** 4 **All Pass** The defense starts with Diamonds and Declarer ruffs the third round. Declarer has lost two tricks already, must later

lose the A, and appears to have an

inescapable Heart loser. Down one?

Or perhaps there is a way to escape

N-S Vulnerable

that Heart loser after all? Declarer makes her contract by "stripping the hand". After ruffing the Diamond, she cashes the ♣A, then the ♣K, and ruffs a Club. Then she cashes the ♥A and ♥K and plays a trump. Her hope is that West started with the singleton Ace of trumps in which case there will be no safe exit. Whichever minor suit West chooses to lead, Declarer will be able to ruff in one hand and pitch the

A bouquet for Declarer, who did well to grab the only chance she had to make her contract. But a brickbat to West who apparently was fast asleep during the entire proceedings. He walked straight into that end-play and could have avoided it by cashing the trump Ace at Trick 2, before persisting with Diamonds. After that defense there really would be no way to avoid a Heart loser.