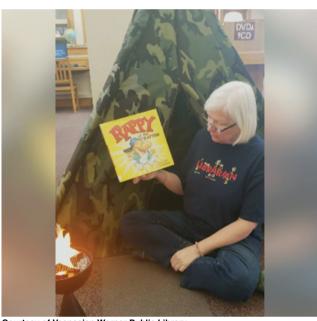

"Songs with Wendy,"
"Virtual Toddler Time
and "Storytime with Paula
(Lopatic)" are helping
to keep kids occupied.
There also was 'Virtual
Breakfast with an Otter,"
and library executive
director Bobbi Perryman
hosted a library history
chat, showing off some
of the library's historical
artifacts.

Courtesy of Vespasian Warner Public Library
Children's librarian Paula Lopatic hosts "Storytime with
Paula" on the library's Facebook page.

Join us online for Sunday morning Services. We look forward to