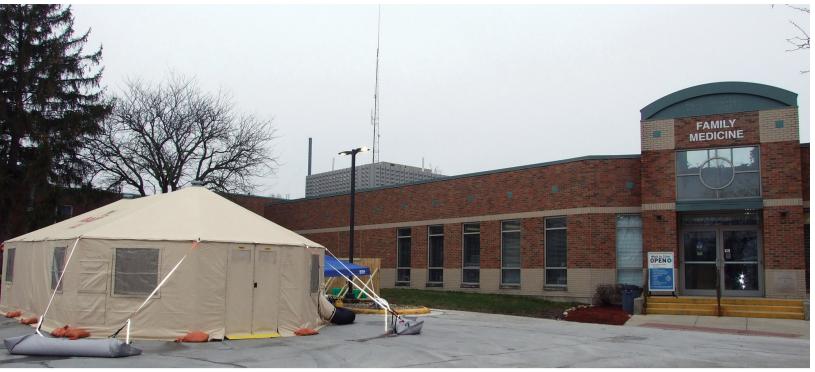

### **Standing ready**

Shortly after Clinton Fire Department offered Warner Hospital & Health Services use of a tent as a coronavirus triage area, the tent appears in the

parking area between the emergency room entrance and the Family Medicine office.