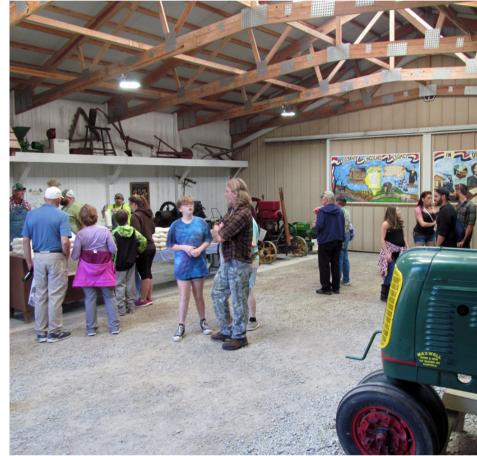

### Apple 'N Pork Festival 2022

### Apple 'N Pork Festival 2022

FRIDAY, SEPT. 30, 2022