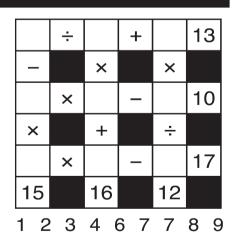

#### **GO FIGURE!** by Linda Thistle

The idea of Go Figure is to arrive at the figures given at the bottom and right-hand columns of the diagram by following the arithmetic signs in the order they are given (that is, from left to right and top to bottom). Use only the numbers below the diagram to complete its blank squares and use each of the nine numbers only once.

### **DIFFICULTY:** ★

**★** Moderate ★★ Difficult ★★★ GO FIGURE!

©2022 King Features Syndicate, Inc.