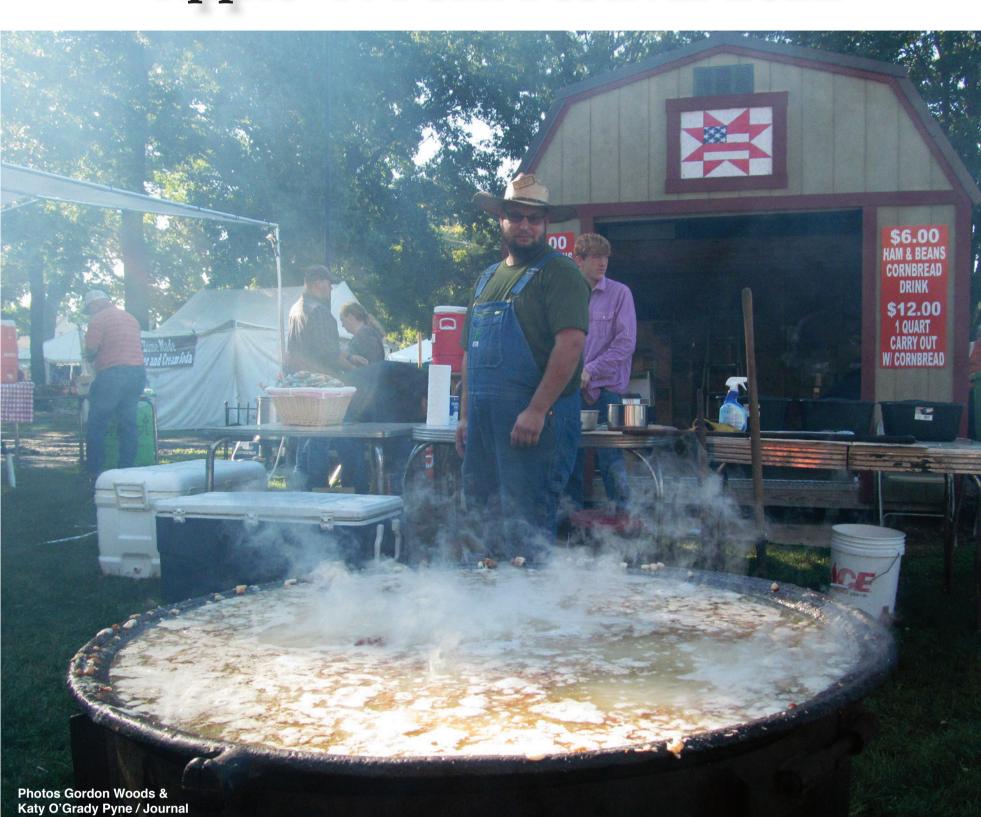

### Apple 'N Pork Festival 2022

### Apple 'N Pork Festival 2022

FRIDAY, SEPT. 30, 2022