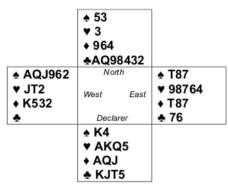

#### RIGHT-SIDING THE CONTRACT

N-S Vulnerable South West North East 1♠ 3♣ **Pass** 6NT Pass Pass Pass

As can be seen, 6♣ (played from the North side) is down one in a hurry after East's opening Spade lead. So South sensibly bid 6NT to "right-side" the contract, putting West on lead and protecting the ♠K. Against 6NT, West leads the ♥J. Can you make 12 tricks?

Declarer can count only 11 top tricks and can be sure (from the bidding) that the ◆K and ◆A are both with West. Does that mean that 6NT is destined to fail? Actually, no, because Declarer can organize an end-play. Declarer wins the opening Heart lead, cashes the other Heart winners and rattles off 7 Clubs. West's last three cards will presumably be ♠A and ♦K5, and Declarer will come down to ♠K and ♠AQ. Now, West is thrown in with a Spade and must lead a Diamond, giving Declarer her 12th trick. That pretty ending is known as a Strip Squeeze.

Post Script: West might have thwarted the squeeze by coming down to ♠AQ and ♦K, but an astute Declarer will suspect that West has the ♠Q for his opening bid and will play to drop the ♦K instead of trying the Spade throw-in. A more thoughtful West will bare the ♦K early in his discards, and will also pitch away the ♠Q and ♠J, coming down to the fiendishly devious ♠A6 and ♦K! Nobody would fault Declarer for now assuming that West started life with 5=3=5=0 distribution, and for misguessing the end-game as a result. Wicked defense, Mr West!