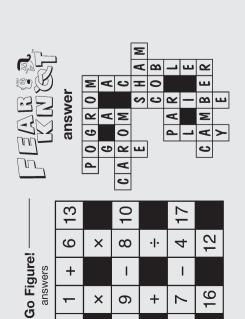

#### **GO FIGURE!** by Linda Thistle

The idea of Go Figure is to arrive at the figures given at the bottom and right-hand columns of the diagram by following the arithmetic signs in the order they are given (that is, from left to right and top to bottom). Use only the numbers below the diagram to complete its blank squares and use each of the nine numbers only once.

### **DIFFICULTY:** ★

**★** Moderate ★★ Difficult ★★★ GO FIGURE!

©2022 King Features Syndicate, Inc.