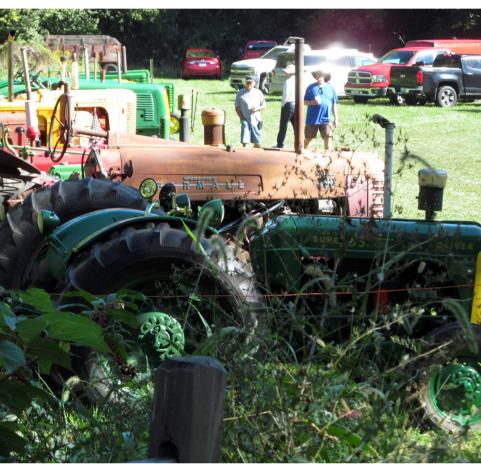

### Apple 'N Pork Festival 2022

### Apple 'N Pork Festival 2022

FRIDAY, SEPT. 30, 2022