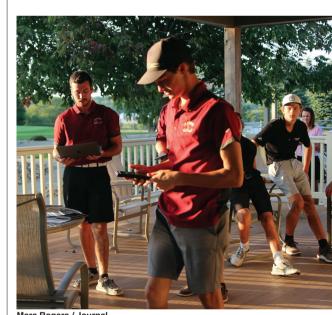

### Maroons punished by Bulldogs in varsity and JV losses

Marc Rogers jmarre@frontier.com

CLINTON — The fall season is upon us and the Clinton Maroons football are, unfortunately, struggling with the cold and damp.

### CHS Maroons golfers finish third in Clinton Invitational

The Maroons Brooks Cluver with his third place plaque.

Marc Rogers jmarre@frontier.com

warm, late summer afternoon, 11 high school teams emerged from their transports and moved toward tournament.

scores of each team's fifth player.

This gave first place to the Trojans by 6 strokes. CLINTON —On a recent The Rockets were then second, and the Clinton Maroon team took third place.

The top medalist was D. the links for the Annual J. Norman of Roanoke/ Clinton Invitational golf Benson with a 34, followed by Tyler Davis of Maroa/ Forty-nine golfers were Forsyth in second with a in attendance, all hoping to score of 36 and Brooks Cluver of the Maroons in third place shooting a 37.