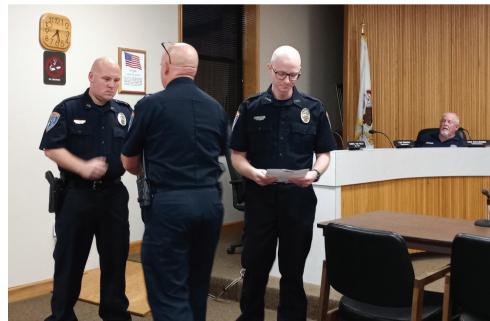

### CPD officers recognized

Clinton Chief of Police Ben Lowers, facing away, awards Officer Cody Mayer and Sergeant Jake Jostes with letters of recognition from DeWitt County EMS for their help responding to a cardiac arrest patient in August. "You and your peers provided exemplary pre-hospital care for this patient," the letter read in part.