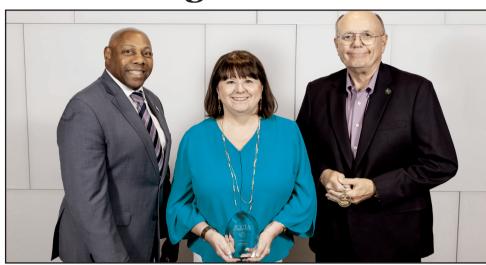

## Kishwaukee College BOT members recognized for service

MALTA—Two members of the Kishwaukee College Board of Trustees were recognized for their dedicated service by the Illinois Community College Trustees Association (ICCTA). Bob Johnson, board chair, and Linda Mason, trustee, were praised by ICCTA Executive Director Jim Reed during Kish's September board meeting.

Mason, first elected to the Board in 1997, was recognized with the 25year trustee award. The ICCTA created the award to honor the longest-serving board members in Illinois' community college system.

"As any trustee can tell you, serving on a local community college board demands countless hours of unpaid time, energy and patience," Reed said. "Linda Mason is one of only 22 currently active Illinois trustees who have served on their local college boards for 25 years or more."

Johnson, who has served on Kish's board since 2005 and as board chair since 2008, was recognized with the trustee education award. It was Johnson's fourth time receiving the distinction. Johnson has completed nearly 250 hours of leadership training and professional development throughout his tenure on the Kish board.

(COURTESY PHOTO)

Kishwaukee College Board of Trustee members Bob Johnson, board chair, and Linda Mason, trustee, were presented with awards by the Illinois Community College Trustees Association during Kish's September Board meeting. Mason received the 25-year trustee award, and Johnson received the trustee education award. Pictured are Jim Reed, ICCTA executive director, Mason and Johnson.