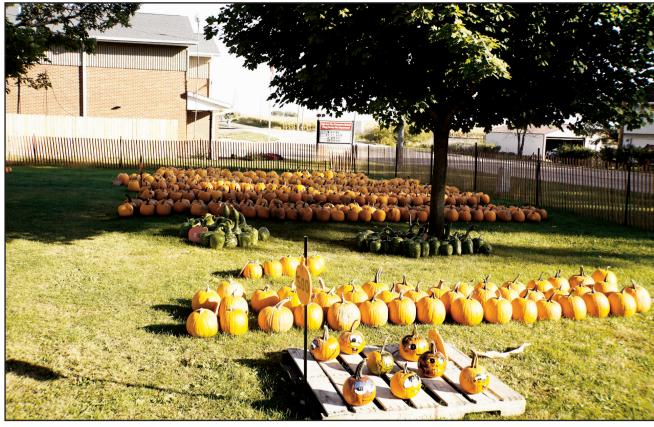

#### **BY JEFF HELFRICH** MANAGING EDITOR

**ROCHELLE** — Seebach's Pumpkins is again open for business this year at 5498 S. Center Road, selling carving pumpkins, corn stalks, smaller decorative pumpkins and gourds and more.

The Seebach family has been selling pumpkins in Flagg Center for around 40 years, and the operation is headed up by brothers Scott and Jeff Seebach, with help from their children and other family members.

Awide variety of pumpkins and gourds are planted

(PHOTO BY JEFF HELFRICH)

Seebach's Pumpkins is again open for business this year at 5498 S. Center Road, selling carving pumpkins, corn stalks, smaller decorative pumpkins and gourds and more.

prices.

(PHOTO BY JEFF HELFRICH)

The Seebach family has been selling pumpkins in Flagg Center for around 40 years, and the operation is headed up by brothers Scott and Jeff Seebach, with help from their children and other family members.