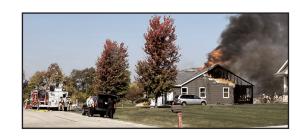

## No injuries after Tuesday house fire in Flagg Center Rochelle and Ogle-Lee stations along with seven area departments respond

**BY JEFF HELFRICH** MANAGING EDITOR

**ROCHELLE** — No injuries were seen and a home is a total loss after a Tuesday morning structure fire in Flagg Center, Rochelle Fire Department Chief Dave Sawlsville said.

Rochelle Fire was called for a report of smoke in a house at 10312 E. Kuehl Court around 10:40 a.m. Fire officials responded to see heavy smoke and flames coming from the back corner of the house and the attic. All residents and pets in the home at the time of the fire made it out safely.

Displaced from the Flagg Center home is a family of four and four pets, Sawlsville said. The Red Cross has been notified to help the family. The damage to the home is estimated to be in excess of \$250,000, Sawlsville said.