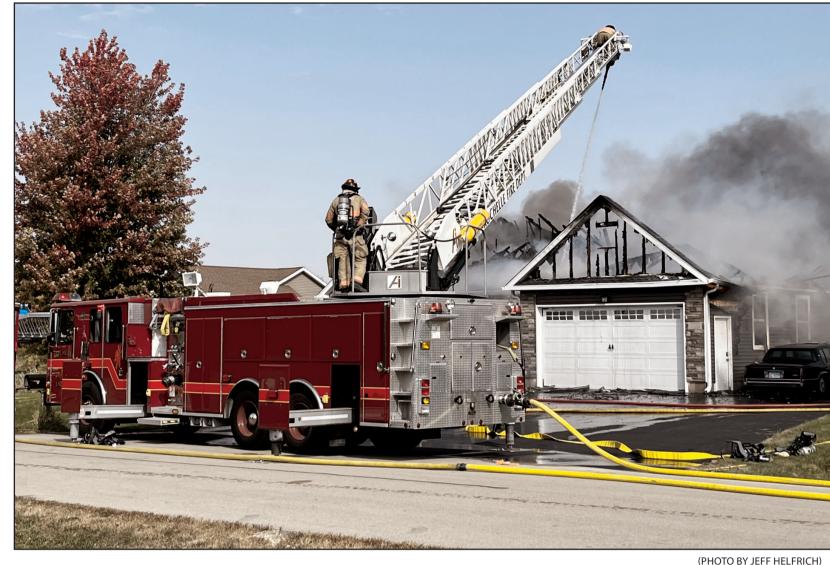

## No injuries after Tuesday house fire in Flagg Center Rochelle and Ogle-Lee stations along with seven area departments respond

**BY JEFF HELFRICH** MANAGING EDITOR

**ROCHELLE** — No injuries were seen and a home is a total loss after a Tuesday morning structure fire in Flagg Center, Rochelle Fire Department Chief Dave Sawlsville said.

Rochelle Fire was called for a report of smoke in a house at 10312 E. Kuehl Court around 10:40 a.m. Fire officials responded to see heavy smoke and flames coming from the back corner of the house and the attic. All residents and pets in the home at the time of the fire made it out safely.

Firefighters were on scene for about four hours on Tuesday and worked to extinguish hot spots around the house to make sure the fire was completely out. Sawlsville said he appreciated the response from departments around the area that helped with the fire along with ambulance calls that came in while the fire was ongoing.