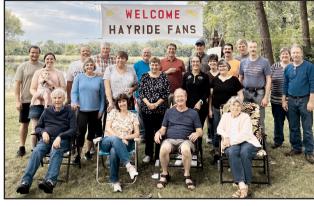

## Local group celebrates 40th year of hay ride gathering

**ROCHELLE** — A local group recently celebrated its 40<sup>th</sup> year of an annual hay ride gathering.

A celebration was had that included flags, banners a large bonfire (10 feet tall with fireworks), pizza from Alfano's and along with that a decorated cake.

Seven originals remain from the very first year of the hay ride and 25 people attended this year from a six month old to a 92-year-old. Both enjoyed their first hay ride and attended as family and friends.

Over the years, the annual hay ride has seen flat tires to marshmallow fights.

"These are friends have had since grade school, high school and college, along with their friends they worked with in DeKalb that were our age," Garry Hansen said. "We all started as single, went to dating, being married and with kids, to now empty nesters. This is the only time we all get together... once a year and all look forward to catching up with everyone."

Hay riders come from around the region including Middleton by Madison, Waukesha and Brookfield in Wisconsin, to the Valparaiso area in Indiana, along with the town and cities of Cherry Valley, Rockford, Machesney Park, Stillman Valley, Ge-

(COURTESY PHOTO)

A local group recently celebrated its 40<sup>th</sup> year of an annual hay ride gathering.

noa, Algonquin, Esmond, Hillcrest, Kings and Rochelle. The group has lost three dear friends in the past two years.

"The group stays abreast in making sure if there is any health concerns, passings, or any prayers, we pass them along so everyone can stay informed. The original core started going out on Friday and Saturday nights." Hansen said.