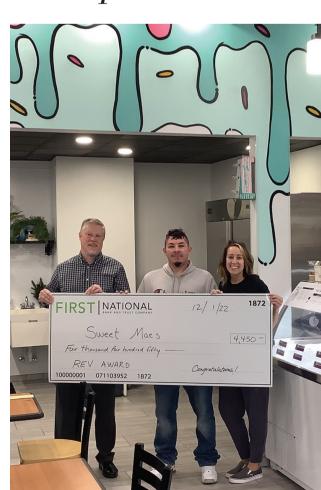

**FNBT** hosts REV in an effort to reinvest in local businesses and entrepreneurs. This year's winners included Sweet Mae's for \$4,450, Loud **Bros Pressure Washing for** \$4,000, Mariah's Mums & More for \$2,625, Clinton Flower Corner for \$2,625 and Jake's Candy Spot for \$1,300.

and Trust Company. present were Paul Skowron CEO of Warner Hospital & Health Services, Curt Homan, of the DeWitt County Development Council, Marian **Brisard** DCDC secretary.

Sweet Mae's LLC took home the top prize of \$4,450 for startup costs to expand and offer a quality shaved ice product line.

"We would like to thank DCDC and First National Bank for this opportunity and believing in our new business,"said Kyle Morris and Melissa Tarter-Morris, owners of Sweet Mae's. "We will be using the funds to bring Tropical Sno Shaved Ice to Sweet Mae's Spring 2023.

See REV / A3

Courtesy of FNBT

Lance White (FNBT), Kyle Morris and Melissa Tarter-Morris, owners of Sweet Mae's.

**Price** 

INDEX Opinion.......B3-8 Churches.....A6

See your weather forecast for the week ahead on page A8