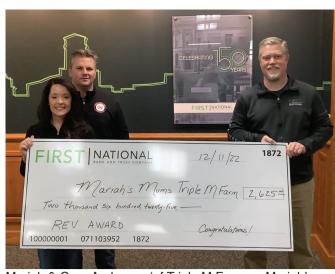

**FNBT** hosts REV in an effort to reinvest in local businesses and entrepreneurs. This year's winners included Sweet Mae's for \$4,450, Loud **Bros Pressure Washing for** \$4,000, Mariah's Mums & More for \$2,625, Clinton Flower Corner for \$2,625 and Jake's Candy Spot for \$1,300.

The owners continued, "With this grant, we will be able to offer discounted services to nonprofit organizations and schools in our area ..."

Mariah's Mums received \$2,625 in funds to be used for a sampling and concession trailer called "Taste of the Farm."

## We Deliver to **DeWitt County!**

Eastland Dr. at Hershey Rd. Bloomington, IL (309) 662-7733

"We are honored to be selected as an award recipient for the 2022 competition," REV said Mariah and Gregg Anderson, farmer/ owners of Mariah's Mums & More. "The funds will be used to purchase materials to fast-track construction of our Taste of the Farm food concession and sampling trailer. **Providing** opportunities enhance concessions sampling of our farm's products will provide an overall improved experience customers who visit our farm from May until October."

Mariah & Greg Anderson (of Triple M Farms – Mariah's Mums & More recipients) and Lance White (FNBT).

Marian Brisard (DCDC secretary), Jess McCleary (manager of Clinton Flower Corner), Lance White (FNBT)