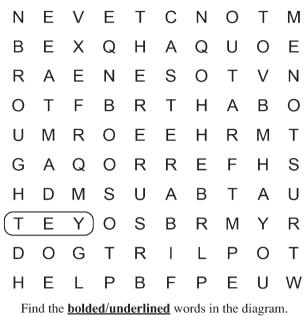

#### BIBLE WORD SEARCH

by Elie's Spiritual Treasures

Psalm 22:9-11

Yet you brought me out of the womb; you made me <u>trust</u> in you, <u>even</u> at my mother's <u>breast</u>. From birth I was cast on you; from my mother's womb **you have been** my **God**. Do **not** be **far** from me, **for** trouble is near and there is no one to help.

NEW INTERNATIONAL VERSION

Find the **bolded/underlined** words in the diagram. They run in all directions — forward, backward, up, down and diagonally. WWW.SEARCHING-FOR-JESUS.COM

© 2022 King Features Synd., Inc.