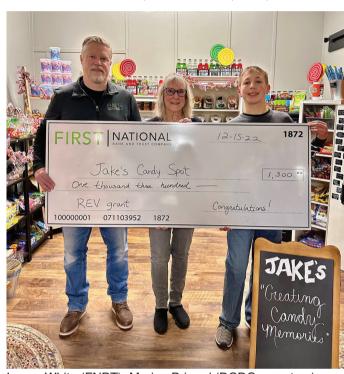

**FNBT** hosts REV in an effort to reinvest in local businesses and entrepreneurs. This year's winners included Sweet Mae's for \$4,450, Loud **Bros Pressure Washing for** \$4,000, Mariah's Mums & More for \$2,625, Clinton Flower Corner for \$2,625 and Jake's Candy Spot for \$1,300.

"I am thankful for the opportunity I was given to share the vision for our store and our desire to build community," said Clinton Flower Corner manager, Jess McCleary.

Jake's Candy Spot Inc. was awarded \$1,300 to put toward purchase technology to more efficiently market and track business sales.

We like to support Lance White (FNBT), Marian Brisard (DCDC secretary), Jake Heinlen (of Jake's Candy Spot, grant recipient).

Clinton Journal (114N118-600)

Published each Friday by Central Illinois Newspapers at 111 S. Monroe Street, Clinton, IL 61727