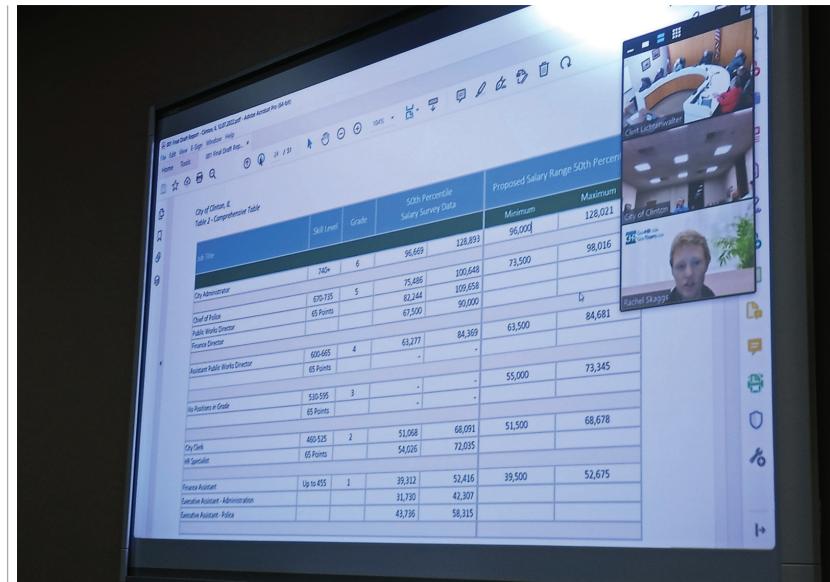

Rachel Skaggs, below, right, in photo, of GovHR, gives the city council an overview of a classification and compensation study commissioned by

# Commissioners get results of recent jobs study

Classification and compensation study covers variety of information

Gordon Woods gwoods@theclintonjournal.com

CLINTON — The city council heard recently from Rachel Skaggs, of GovHR, about a job classification and compensation the city commissioned. Skaggs explained how the study was conducted and broke down its various elements.

"It was a really good response rate," Skaggs said. A compensation plan for city jobs was then prepared calculating the  $50^{th}$ percentile for jobs of the cities that were surveyed.

Job descriptions have a

35 percent range from

minimum to maximum.

"So, to get from the minimum of the range to the maximum it's 35 percent different."

Each grade has 10 steps, and there is a 3.25 percent increase between each GovHR always recommends any employee whose compensation is below the minimum range for a position be raised to the minimum as soon as possible.