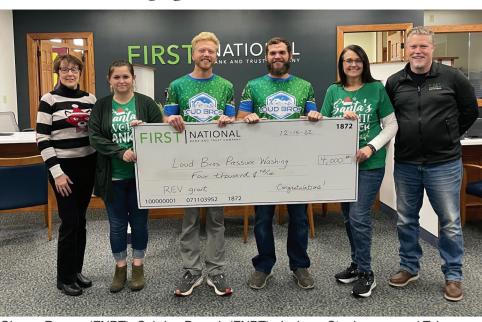

**FNBT** hosts REV in an effort to reinvest in local businesses and entrepreneurs. This year's winners included Sweet Mae's for \$4,450, Loud **Bros Pressure Washing for** \$4,000, Mariah's Mums & More for \$2,625, Clinton Flower Corner for \$2,625 and Jake's Candy Spot for \$1,300.

Loud Bros. Pressure Washing was awarded, \$4,000 toward the cost of a

Weather.....A8

new commercial grinder to expand their commercial flooring business.

"Not only will this grant help our business grow, but it will also have a positive impact on our community," said Jackson Stephenson and Talon Myer, owners of Loud Bros. "As a locally owned and operated company, we are committed to giving back and making a difference in the lives of those around us."

## ${f REV}$ / from page A1

Glenna Rogers (FNBT), Sabrina Brough (FNBT), Jackson Stephenson and Talon Myers (owners of Loud Bros Pressure Washing, recipients), Amy Sandage (FNBT) and Lance White (FNBT).