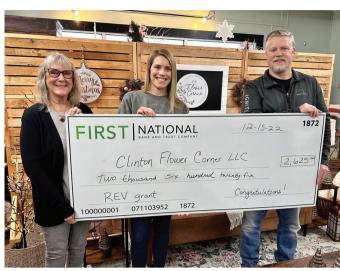

## FNBT announces small business pitch competition winners

**CLINTON** partnership with the **DeWitt** County Development Council, First National Bank and Trust Company awarded a total of \$15,000 to five local businesses on Thursday, November The awards were part of the REV pitch competition, an event that helps local business owners.

**FNBT** hosts REV in an effort to reinvest in local businesses and entrepreneurs. This year's winners included Sweet Mae's for \$4,450, Loud **Bros Pressure Washing for** \$4,000, Mariah's Mums & More for \$2,625, Clinton Flower Corner for \$2,625 and Jake's Candy Spot for \$1,300.

"I am thankful for the opportunity I was given to share the vision for our store and our desire to build community," said Clinton Flower Corner manager, Jess McCleary.

Jake's Candy Spot Inc. was awarded \$1,300 to put toward purchase technology to more efficiently market and track business sales.