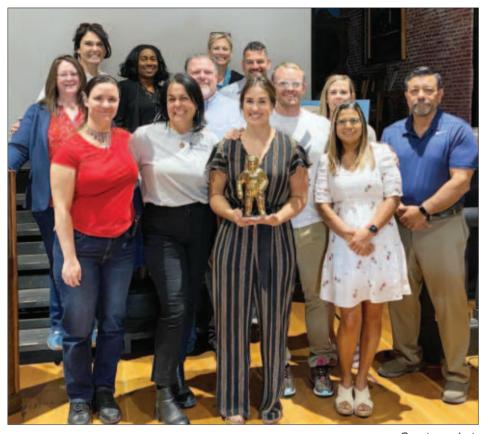

# **Globe entrepreneurs attend Moonshot's AZ Pioneer Pitch Tour**

### Moonshot winners and City of Globe representatives

On May 5 and 6, Globe entrepreneurs came out to attend Moonshot's fifth stop on their annual statewide AZ Pioneer Pitch Tour, sponsored by APS. This business startup pitch competition is in its third year, but this was the city of Globe's first time participating. Over the course of the day-and-a-half event held at the Cobre Valley Center for the Arts, applicants were mentored and coached by the Moonshot staff including a winner of the ABC TV Network's "Shark Tank." Kiersten Hathcock of Mod Mom Furniture.