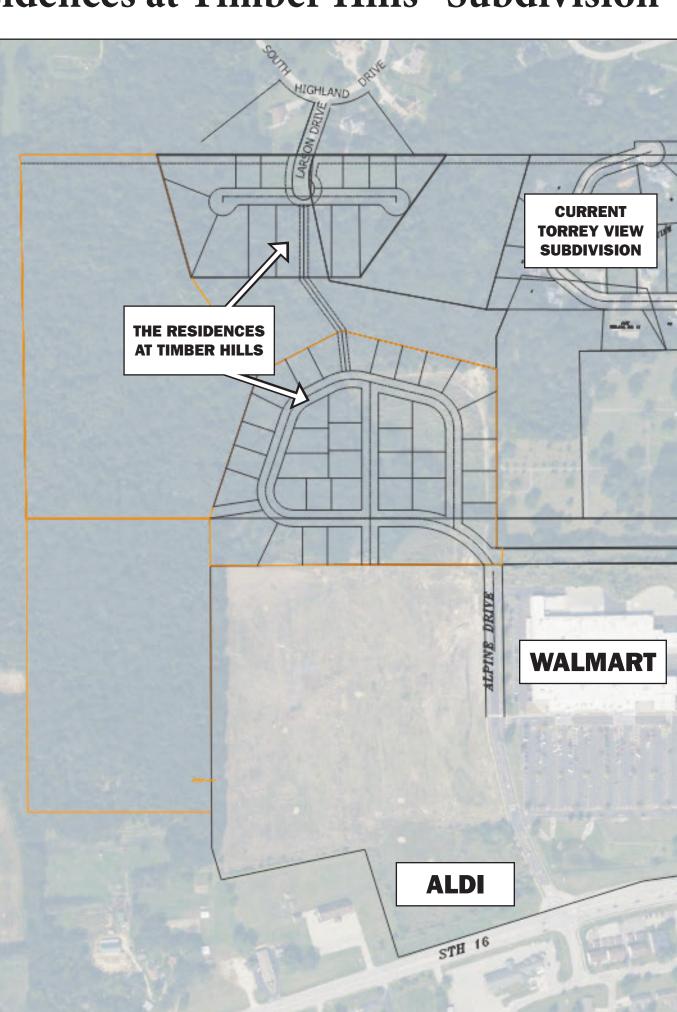

## Final Plat Approved for "The Residences at Timber Hills" Subdivision

**By KYLE EVANS** *Herald Staff* 

At the December City of Sparta Planning Commission, Finance Committee, Public Works Commission, City Council, the final plat was approved for the new subdivision going behind Walmart in Sparta.

The planned subdivision named "The Residences at Timber Hills" will consist of fourty-nine lots with a mixture of single-family homes and multi-family residences. Todd Page is the developer of the subdivision. Alpine Dr., which currently acts as Walmart's driveway, will continue and up over the hill north of Walmart meeting up with Highland Dr. on the other end.

The section of the subdivision closest to Walmart will consist of thirty-five lots, while the other part, closest to Highland Dr. will have fifteen lots

Page will also be donating some property to the city. Referring to the west side of the subdivision in between the two parts, he said, "it's better suited for recreational land between the subdivisions because it's not buildable." Co-City Administrator, Todd Fahning said, "it will work well for recreational purposes and water access as well."

Fahning said, "between the two parts of the subdivision is somewhere between 200-300 feet which will be connected by a road.

The water work for this subdivision improves the water pressure for homes near Torrey view Dr. and Faith Ave. as well, according to Fahning.

Currently, the storm water plans have been sent to the Department of Natural Resources (DNR) for them to review and they are waiting for approval to start the project in the Spring of 2025.