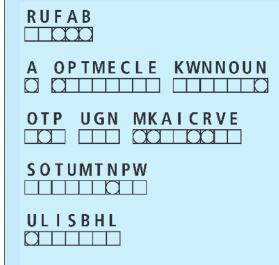

# **Screen Scramble**

Answer:

Unscramble the letters for each word to reveal five movies and TV shows. Then, rearrange the circled letters to discover the actor who has appeared in all five.

**Solution on page 5** 