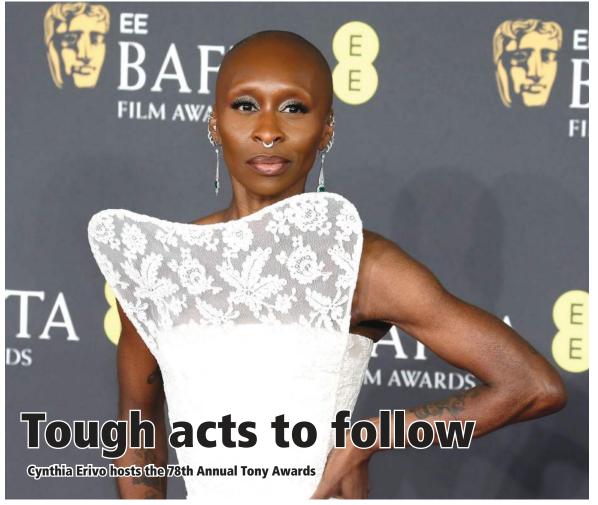

# Time for the Tonys: Broadway honors more of its best

**By Jay Bobbin** 

TV Media

hatever challenges might come its way, the New York theater community manages to meet them and put on really big shows, as the continuation of the Tony Awards affirms.

The 78th edition of Broadway's annual event, presented by The Broadway League and The American Theatre Wing, will be staged Sunday, June 8, at New York's iconic Radio City Music Hall. Again this year, CBS and Paramount+ carry the ceremony, to be marked as usual by performances of numbers from nominated musicals, and appearances by many stars of screen and theater as presenters. Three shows lead with 10 nominations each: "Buena Vista Social Club," "Death Becomes Her" and "Maybe Happy Ending."

This time, the Tonys get a first-time host who's no stranger to the ceremony: Cynthia Erivo, who won her own Tony Award in 2016 for the musical version of "The Color Purple," and she was nominated again in 2023 for the play "Fat Ham." Erivo also has a Grammy Award and a Daytime Emmy Award from her participation in "The Color Purple," and she was recently back on the award trail in a major way, with many nominations