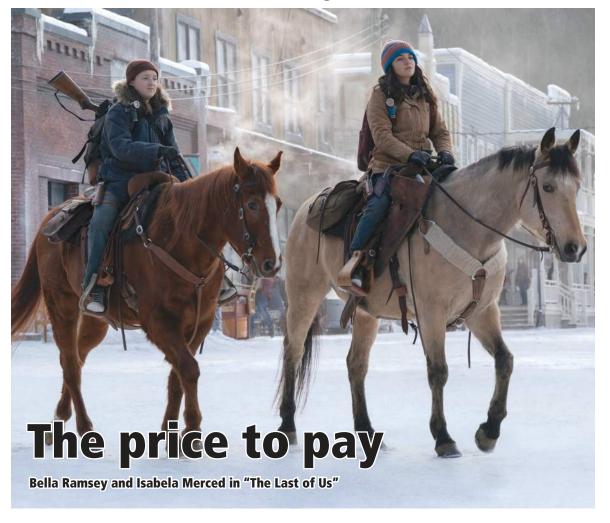

### At a crossroads: Past choices lead down new paths in "The Last of Us" Season 2

By Joshua Amy

TV Media

ventually, we all make choices that come to define us. When that happens, we must decide which path forward we will take and be willing to face the consequences for that action — no matter what they may be. Faced with the question of survival for those you love, would you hang on to your morals or do everything you can to protect them? Would they forgive you? These are questions at the heart of "The Last of Us" Season 2, which premieres Sunday, April 13, on HBO and Max.

The return of HBO's acclaimed postapocalyptic drama reunites audiences with Joel (Pedro Pascal, "The Mandalorian") and Ellie (Bella Ramsey, "Game of Thrones") five years after the events of Season 1's pulse-pounding finale. Now, the hardened smuggler and smart-mouthed teen have settled down into a life nearly resembling a time before the fungal plague turned billions into horrifying creatures. The surrogate father-daughter duo has found community in Jackson, Wyoming with Joel's brother, Tommy (Gabriel Luna, "Agents of S.H.I.E.L.D."), and his partner, Maria (Rutina Wesley, "Queen Sugar"), as well as new friends Dina (Isabela Merced, "Alien: Romulus," 2024) and Jesse (Young Mazino, "Beef"). But behind the fortified walls of their safe haven, all is not well.

Decisions made in Season 1 — those spoiler-heavy, life-changing decisions made in order to protect loved ones — have forged a major rift between Joel and Ellie. The second season's tagline, "Every path has a price," acts as an ominous reminder that Joel's earlier actions will have consequences that could drive away the very person he fights hardest to protect. And as paths tend to do, our duo's paths have branched apart, leading Ellie on a new journey west.

Ellie won't be flying solo, however, as she'll be accompanied by her friend-recently-turned-girlfriend Dina. The character is more than just a romantic lead, as Dina is a very capable survivor in her own right. Speaking to Empire, Merced touched on how her character brings important levity to an otherwise dark story: "In the middle of an apocalypse, I would be the first one cracking jokes in the most inappropriate times."