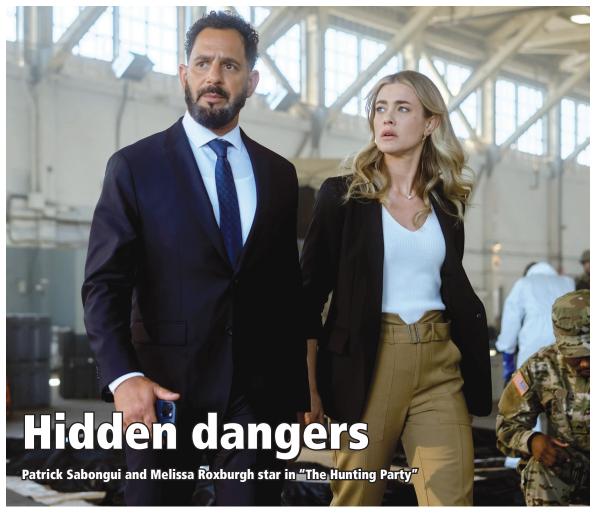

## On the outside: Investigators chase dangerous inmates in 'The Hunting Party'

**By Sarah Passingham** 

TV Media

hat you don't know can't hurt you, right? While that may be true sometimes, a new procedural drama supposes what could happen if the most dangerous secret facility imaginable was breached. In the brand-new series "The Hunting Party," premiering Monday, Feb. 3, on NBC, FBI agent Rebecca "Bex" Henderson (Melissa Roxburgh, "Manifest") is tasked with tracking down the country's most unpredictable inmates, who have escaped from an underground, off-the-books prison.

The inciting incident in the series is an explosion revealing the classified prison hidden beneath innocuouslooking farmland. The blast sets many inmates — who have been disap-

peared in one way or another on paper — free to roam and possibly commit more crimes in a world that has no idea they are still alive. Skilled profiler Bex Henderson is brought in to lead a small team of highly specialized agents, only learning about the existence of the bunker facility once she's brought on board to round up those inmates who have survived the blast and are now in the wind.

"The blast was no accident," Oliver Odell (Nick Wechsler, "Revenge") tells Bex in the series' official trailer, "Someone wanted those killers back out in the world."

Oliver, who joins Bey's investigative team, has a romantic past with the profiler, but both agents have bigger fish to fry and try to put their past behind them to work together. The rest of the team is made up of Ryan Hassani (Patrick Sabongui, "The Flash"), Shane Florence (Josh McKenzie, "La Brea") and Jennifer Morales (Sara Garcia, "Ride").