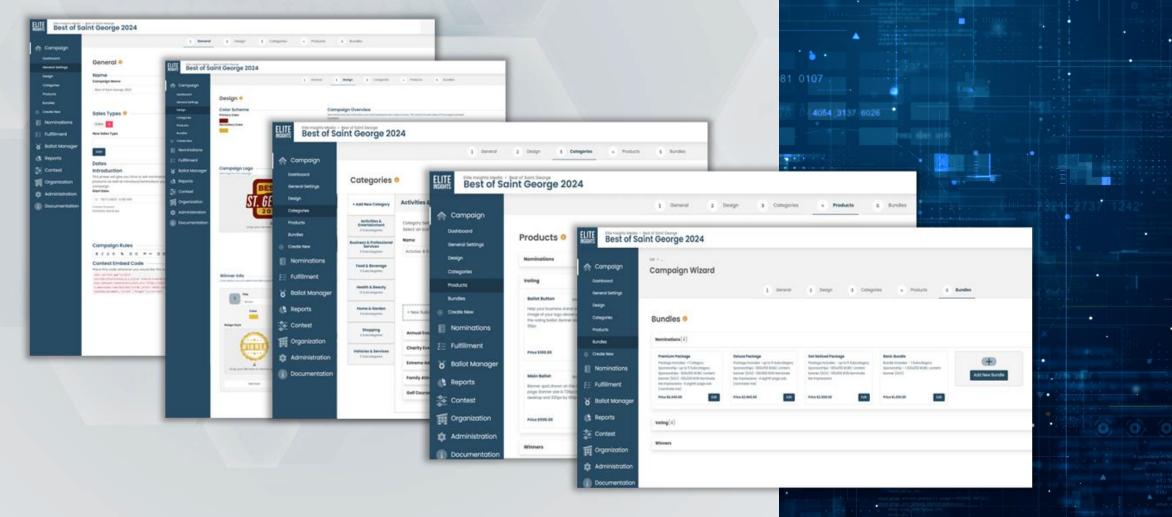

# **Self Managed Platform**

The Elite Insights Self Managed platform allows comprehensive control from beginning to end. Customized configuration of the timeline, design, products available, pricing, inventory, fulfillment, user access and reporting - all through the dashboard.

| Customize                   | Embed or             | Inventory           | User Access              | NSIBHTS                       |
|-----------------------------|----------------------|---------------------|--------------------------|-------------------------------|
| Program                     | Stand Alone          | Controls            | and Controls             |                               |
| Database of<br>Participants | Sales<br>Assignments | Order<br>Processing | Voting Ballot<br>Manager | Cont<br>Corga<br>Admi<br>Docu |

### **Campaign Wizard**

The Campaign Wizard makes program configuration a simple and seamless process. Set-up a program and have it running in a few hours by following the five configuration steps.