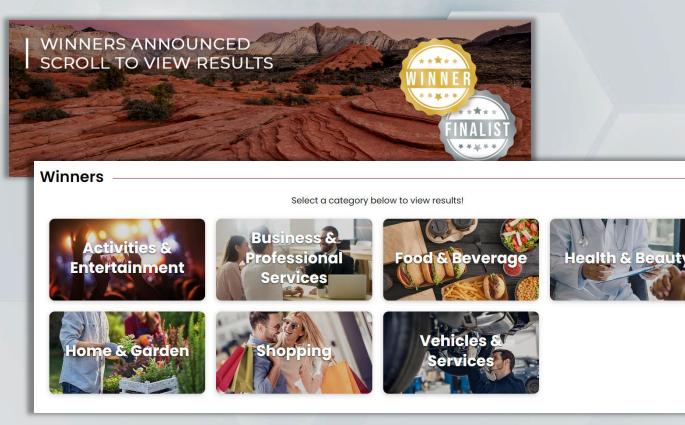

### Winners

### **Display of Winners**

The winner listings display showing the winner within each subcategory with each listing showing aggregate placements. Various banners and enhanced listings are available for purchase.