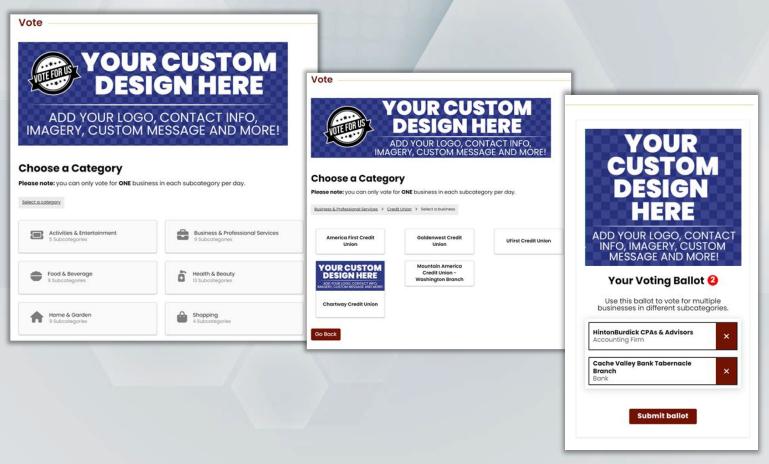

# Voting

### **Voting Phase**

Voting occurs through the Voting Ballot and through Custom Voting Pages that are available for purchase. Various Voting Ballot banners are available for purchase for the voting phase.