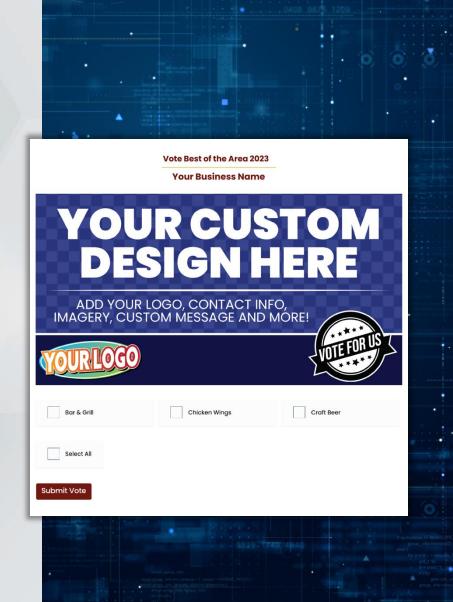

### **Nomination Phase**

The Nomination steps are streamlined with an API connection to prepopulate business information for the person nominating. Digital Banners are available for purchase during this phase of the program.

### **Voting Phase**

Voting occurs through the Voting Ballot and through Custom Voting Pages that are available for purchase. Various Voting Ballot banners are available for purchase for the voting phase.