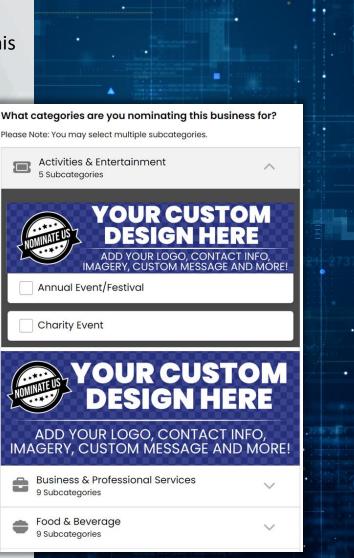

#### What business are you nominating?

| Name            |                        |              |                 |
|-----------------|------------------------|--------------|-----------------|
| Enter a Busine  | ss Name                |              |                 |
| Address         |                        | Suite        |                 |
| City            | State                  |              | Zip Code        |
| Phone           |                        | Website      |                 |
|                 |                        |              |                 |
| What categ      | jories are you nom     | ninating thi | s business for? |
| Please Note: Yo | ou may select multiple | subcategorie | S.              |
|                 | vities & Entertainm    | ient         | $\sim$          |

#### Selected Subcategories

Submit Nomination