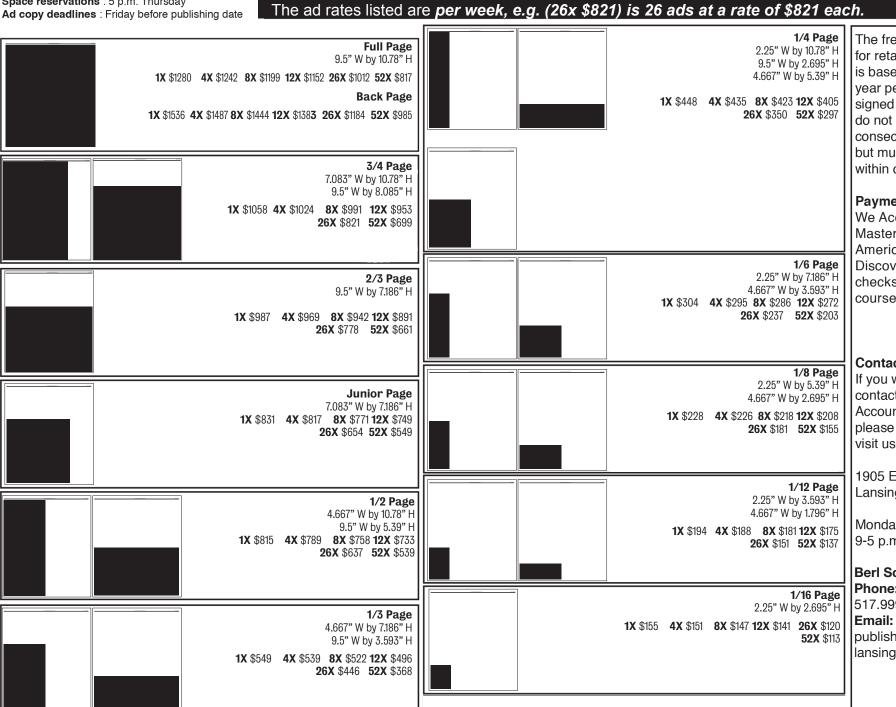

Space reservations: 5 p.m. Thursday

The frequency rate for retail advertising is based on a one year period with a signed contract. Ads do not have to run in consecutive issues. but must be run within one year.