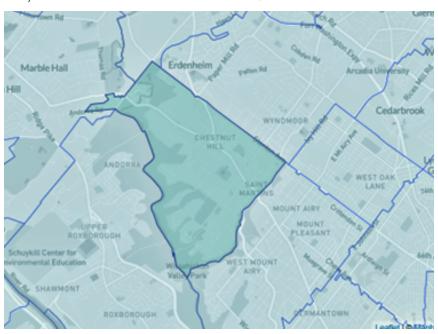

#### **Coverage Area**

Includes Zip Codes 19118, 19119 19038, 19031, 19128, 19144, and 19444, an area that includes the communities of Chestnut Hill, Mt. Airy, Wyndmoor, Erdenheim, Glenside, Flourtown, Lafayette Hill, Roxborough, and Germantown.

# Chestnut Hill

# Demographic Snapshot

Mark Twain

"Many a small thing has
been made large by the

right kind of advertising."

Your advertisement reaches people who have the inclination to shop locally and the means to do it!