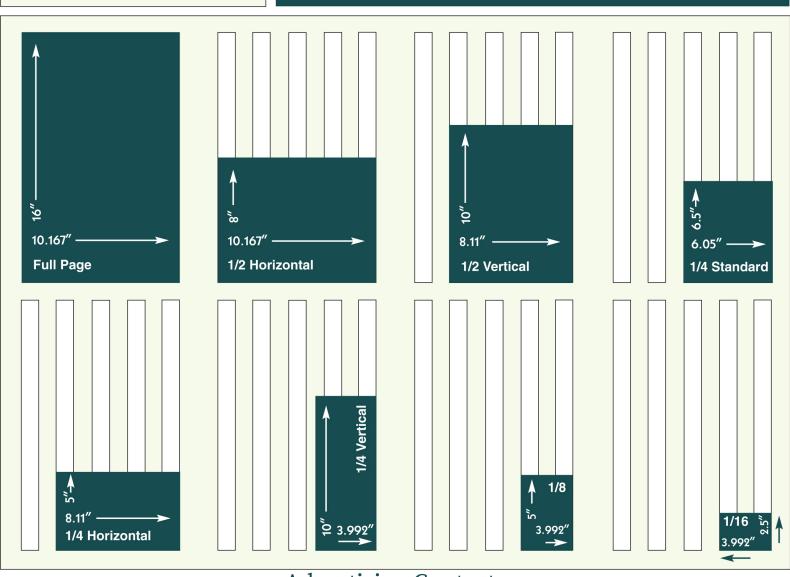

# STANDARD AD SIZE DIMENSIONS

#### **AD DIMENSIONS WIDTH HEIGHT PAGE** (columns) (inches) 16" Full Pa 4 10" 1/2 Vertical 5 8" 1/2 Horizontal 6.5" Standard 1/4 10" 1/4 Vertical 5" Horizontal 1/4 5" 1/8 2.5" 1/16