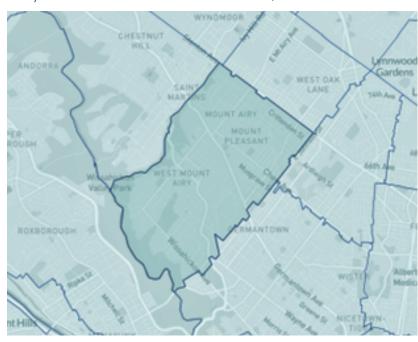

#### **Coverage Area**

Includes Zip Codes 19118, 19119 19038, 19031, 19128, 19144, and 19444, an area that includes the communities of Chestnut Hill, Mt. Airy, Wyndmoor, Erdenheim, Glenside, Flourtown, Lafayette Hill, Roxborough, and Germantown.

# Mt. Airy

# Demographic Snapshot

Steuart Henderson Britt

"Doing business without advertising is like winking at [a love interest] in the dark. You know what you are doing, but nobody else does"

Your advertisement reaches people who have the inclination to shop locally and the means to do it!