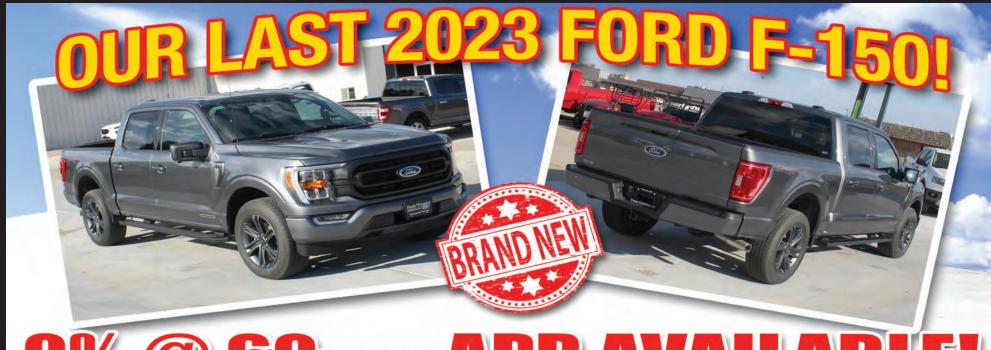

# 0% @ 60mos APR AVAILABLE!

# \$12,665 OFF MSRP!

WAC.

2017 Ford Escape SE \$10,995

2023 Ford Bronco Black Diamond \$39,995

2023 Ford F-250 Super Duty XL \$44,995

2015 Ford Escape Titanium \$12,995

2021 Ford Explorer XLT \$23,995

2021 Ford Explorer Hybrid Limited \$30,995 \$29,995

**Daily Specials** Monday thru Wednesday 217 W. 6th

243-6165

243-4600

**Any Small** Pizza

700

Download the Dairy Queen app for online ordering

> Visit us in Concordia & Belleville

Best prices!
Best Selection! **Best Service in Town!** 1-888-243-1220 farmcountryford.com